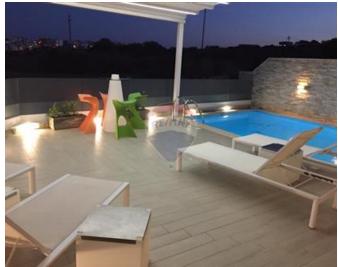

## Villa Semi-detached - For Sale -Swieqi

This lovely corner villa has been built and finished with the utmost care and detail with a nice view to the Valley! This furnished villa comprises of an entrance hall leading to a lounge/dining room, fitted kitchen, main double bedroom with en suite, 2nd bedroom with 2 single beds (or 1 double bed) and en suite, 3rd bedroom with 2 single beds (or one double bed) walk in wardrobe and en suite. Complimenting this fantastic property is a good sized indoor pool, an outdoor pool, Jacuzzi, games room, cinema room, gym and a five car garage space. Outdoor kitchen area formed of large barbeque – wooden or charcoal and also of wood-fired oven on the roof terrace. This Property is fully Air Conditioned, underfloor heating, solar system and lift. Reverse osmoses (drinking water system), washing machine and dryer, dishwasher. Surround system. This villa has an interconnecting 3 bedroom maisonette (master bedroom with en suite). Highly finished and furnished and fully equipped. Property is fully Air Conditioned, has a surround system, washing machine and dryer, dishwasher, 2 Fridge's, reverse osmoses (drinking water system).