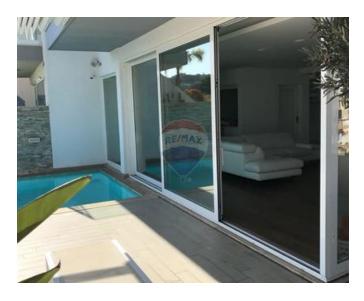

## Villa Semi-detached - For Sale -Swieqi

This lovely corner villa has been built and finished with the utmost care and detail with a nice view to the Valley! This furnished villa comprises of an entrance hall leading to a lounge/dining room, fitted kitchen, main double bedroom with en suite, 2nd bedroom with 2 single beds (or 1 double bed) and en suite, 3rd bedroom with 2 single beds (or one double bed) walk in wardrobe and en suite. Complimenting this fantastic property is a good sized indoor pool, an outdoor pool, Jacuzzi, games room, cinema room, gym and a five car garage space. Outdoor kitchen area formed of large barbeque – wooden or charcoal and also of wood-fired oven on the roof terrace. This Property is fully Air Conditioned, underfloor heating, solar system and lift. Reverse osmoses (drinking water system), washing machine and dryer, dishwasher. Surround system. This villa has an interconnecting 3 bedroom maisonette (master bedroom with en suite). Highly finished and furnished and fully equipped. Property is fully Air Conditioned, has a surround system, washing machine and dryer, dishwasher, 2 Fridge's, reverse osmoses (drinking water system).