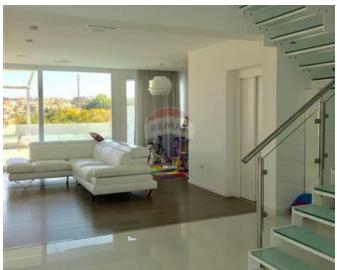

## Villa Semi-detached - For Sale -Swieqi

This lovely corner villa has been built and finished with the utmost care and detail with a nice view to the Valley! This furnished villa comprises of an entrance hall leading to a lounge/dining room, fitted kitchen, main double bedroom with en suite, 2nd bedroom with 2 single beds (or 1 double bed) and en suite, 3rd bedroom with 2 single beds (or one double bed) walk in wardrobe and en suite. Complimenting this fantastic property is a good sized indoor pool, an outdoor pool, Jacuzzi, games room, cinema room, gym and a five car garage space. Outdoor kitchen area formed of large barbeque – wooden or charcoal and also of wood-fired oven on the roof terrace. This Property is fully Air Conditioned, underfloor heating, solar system and lift. Reverse osmoses (drinking water system), washing machine and dryer, dishwasher. Surround system. This villa has an interconnecting 3 bedroom maisonette (master bedroom with en suite). Highly finished and furnished and fully equipped. Property is fully Air Conditioned, has a surround system, washing machine and dryer, dishwasher, 2 Fridge's, reverse osmoses (drinking water system).

#### Rooms

- ✓ Double Bedroom : 5 x 5 m (25 m2)
- Double Bedroom : 4.8 x 4.8 m (23.04 m2)
- Double Bedroom : 4.9 x 4.9 m (24.01 m2)
- Bathroom Ensuite : 2.5 x 2 m (5 m2)
- Bathroom Ensuite : 2.5 x 2 m (5 m2)
- Bathroom Ensuite : 2.5 x 2 m (5 m2)
- Kitchen : 4.81 x 4 m (19.24 m2)
- Dining : 5 x 4 m (20 m2)
- Kitchen/Living/Dining : 6 x 5 m (30 m2)
- Box Room : 2 x 2 m (4 m2)