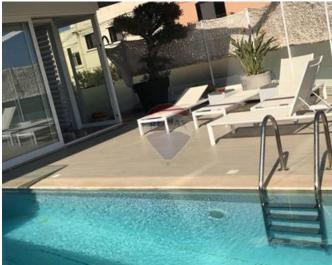

## Villa Semi-detached - For Sale -Swieqi

This lovely corner villa has been built and finished with the utmost care and detail with a nice view to the Valley! This furnished villa comprises of an entrance hall leading to a lounge/dining room, fitted kitchen, main double bedroom with en suite, 2nd bedroom with 2 single beds (or 1 double bed) and en suite, 3rd bedroom with 2 single beds (or one double bed) walk in wardrobe and en suite. Complimenting this fantastic property is a good sized indoor pool, an outdoor pool, Jacuzzi, games room, cinema room, gym and a five car garage space. Outdoor kitchen area formed of large barbeque – wooden or charcoal and also of wood-fired oven on the roof terrace. This Property is fully Air Conditioned, underfloor heating, solar system and lift. Reverse osmoses (drinking water system), washing machine and dryer, dishwasher. Surround system. This villa has an interconnecting 3 bedroom maisonette (master bedroom with en suite). Highly finished and furnished and fully equipped. Property is fully Air Conditioned, has a surround system, washing machine and dryer, dishwasher, 2 Fridge's, reverse osmoses (drinking water system).