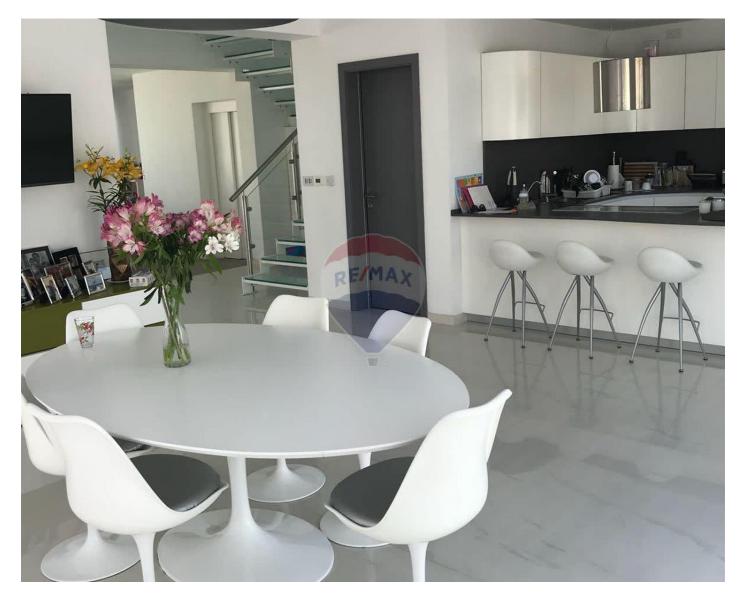

## Villa Semi-detached - For Sale -Swieqi

This lovely corner villa has been built and finished with the utmost care and detail with a nice view to the Valley! This furnished villa comprises of an entrance hall leading to a lounge/dining room, fitted kitchen, main double bedroom with en suite, 2nd bedroom with 2 single beds (or 1 double bed) and en suite, 3rd bedroom with 2 single beds (or one double bed) walk in wardrobe and en suite. Complimenting this fantastic property is a good sized indoor pool, an outdoor pool, Jacuzzi, games room, cinema room, gym and a five car garage space. Outdoor kitchen area formed of large barbeque – wooden or charcoal and also of wood-fired oven on the roof terrace. This Property is fully Air Conditioned, underfloor heating, solar system and lift. Reverse osmoses (drinking water system), washing machine and dryer, dishwasher. Surround system. This villa has an interconnecting 3 bedroom maisonette (master bedroom with en suite). Highly finished and furnished and fully equipped. Property is fully Air Conditioned, has a surround system, washing machine and dryer, dishwasher, 2 Fridge's, reverse osmoses (drinking water system).

#### Rooms

- ✓ Double Bedroom : 5 x 5 m (25 m2)
- Double Bedroom : 4.8 x 4.8 m (23.04 m2)
- Double Bedroom : 4.9 x 4.9 m (24.01 m2)
- Bathroom Ensuite : 2.5 x 2 m (5 m2)
- Bathroom Ensuite : 2.5 x 2 m (5 m2)
- Bathroom Ensuite : 2.5 x 2 m (5 m2)
- Kitchen : 4.81 x 4 m (19.24 m2)
- Dining : 5 x 4 m (20 m2)
- Kitchen/Living/Dining : 6 x 5 m (30 m2)
- Box Room : 2 x 2 m (4 m2)