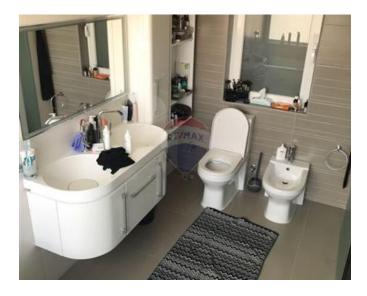

## Villa Semi-detached - For Sale -Swieqi

This lovely corner villa has been built and finished with the utmost care and detail with a nice view to the Valley! This furnished villa comprises of an entrance hall leading to a lounge/dining room, fitted kitchen, main double bedroom with en suite, 2nd bedroom with 2 single beds (or 1 double bed) and en suite, 3rd bedroom with 2 single beds (or one double bed) walk in wardrobe and en suite. Complimenting this fantastic property is a good sized indoor pool, an outdoor pool, Jacuzzi, games room, cinema room, gym and a five car garage space. Outdoor kitchen area formed of large barbeque – wooden or charcoal and also of wood-fired oven on the roof terrace. This Property is fully Air Conditioned, underfloor heating, solar system and lift. Reverse osmoses (drinking water system), washing machine and dryer, dishwasher. Surround system. This villa has an interconnecting 3 bedroom maisonette (master bedroom with en suite). Highly finished and furnished and fully equipped. Property is fully Air Conditioned, has a surround system, washing machine and dryer, dishwasher, 2 Fridge's, reverse osmoses (drinking water system).

- ✓ Bathroom : 2.5 x 2.5 m (6.25 m2)
- Laundry : 3 x 3 m (9 m2)
- ✓ Kitchen Pantry : 2 x 2 m (4 m2)