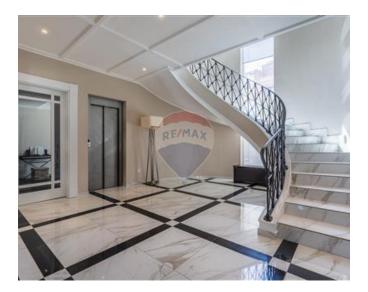

## Villa Semi-detached - For Sale -Swieqi

High Ridge – Semi Detached Villa finished to high standards, with high quality Marazzi marble flooring. Being sold fully furnished with top Italian made furniture. Set on a plot of approx 500 sqm, enjoying open sea views from the large terrace on the top floor. Accommodation consists of a welcoming entrance hall, brand new fitted kitchen/breakfast room, separate living room, separate dining room, leading onto a spacious patio and play area. Main bathroom and the other 3 bedrooms are all with shower en-suite. The villa has a total of 7 bathrooms. Property has a large swimming pool measuring 8 x 4mtrs and 1.95mtrs deep with a nice deck area making it ideal for entertaining. At Basement level one finds a gym and other rooms that can easily make a separate flat-let with own separate entrance which can be used as a rental or as well as for a live-in, or gym, sauna, laundry room. This property also has a nice large 2-car garage and also 12 solar panels of 3.5KWWP for electricity and a solar panel for hot water. Also has Lift from basement to Top Floor. This property would make a lovely family home! Fully furnished and also Freehold.

#### **Features**

- 🗸 Lift
- Ceramic Floor
- Marble Floor
- ✓ 3 Phase Electricity
- Passenger Lift
- Terrace
- Balcony
- Back Yard
- Front Patio
- Solar Panels
- Pool Deck
- Alarm System

- ✓ Kitchen/Dinette
- En Suite
- Gypsum Plastering
- A/C
- Pool
- Air Space
- Deck
- Garden
- Video Intercom
- Solar Water Heating
- CCTV