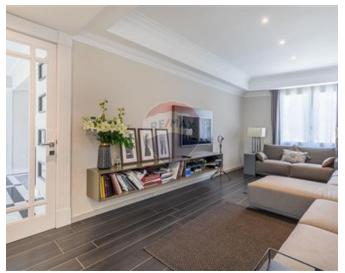

## Villa Semi-detached - For Sale -Swieqi

High Ridge – Semi Detached Villa finished to high standards, with high quality Marazzi marble flooring. Being sold fully furnished with top Italian made furniture. Set on a plot of approx 500 sqm, enjoying open sea views from the large terrace on the top floor. Accommodation consists of a welcoming entrance hall, brand new fitted kitchen/breakfast room, separate living room, separate dining room, leading onto a spacious patio and play area. Main bathroom and the other 3 bedrooms are all with shower en-suite. The villa has a total of 7 bathrooms. Property has a large swimming pool measuring 8 x 4mtrs and 1.95mtrs deep with a nice deck area making it ideal for entertaining. At Basement level one finds a gym and other rooms that can easily make a separate flat-let with own separate entrance which can be used as a rental or as well as for a live-in, or gym, sauna, laundry room. This property also has a nice large 2-car garage and also 12 solar panels of 3.5KWWP for electricity and a solar panel for hot water. Also has Lift from basement to Top Floor. This property would make a lovely family home! Fully furnished and also Freehold.

#### Rooms

- ✓ Gym : 3 x 6 m (18 m2)
- Laundry : 3 x 2 m (6 m2)
- Living : 9 x 5 m (45 m2)
- Kitchen/Dining : 12 x 5 m (60 m2)
- Open Space : 12 x 7 m (84 m2)
- Open Space : 12 x 7 m (84 m2)
- Hallway : 6 x 4 m (24 m2)
- Shower Ensuite : 4 x 4 m (16 m2)
- Double Bedroom : 6 x 5 m (30 m2)
- Double Bedroom : 5 x 5 m (25 m2)
- Shower Ensuite : 4 x 5 m (20 m2)
- ✓ Shower Ensuite : 4 x 5 m (20 m2)
- Double Bedroom : 6 x 5 m (30 m2)
- Double Bedroom : 6 x 5 m (30 m2)
- Bathroom : 3 x 4 m (12 m2)
- Bathroom : 3 x 3 m (9 m2)
- Bathroom : 2 x 3 m (6 m2)
- Bathroom : 3 x 3 m (9 m2)