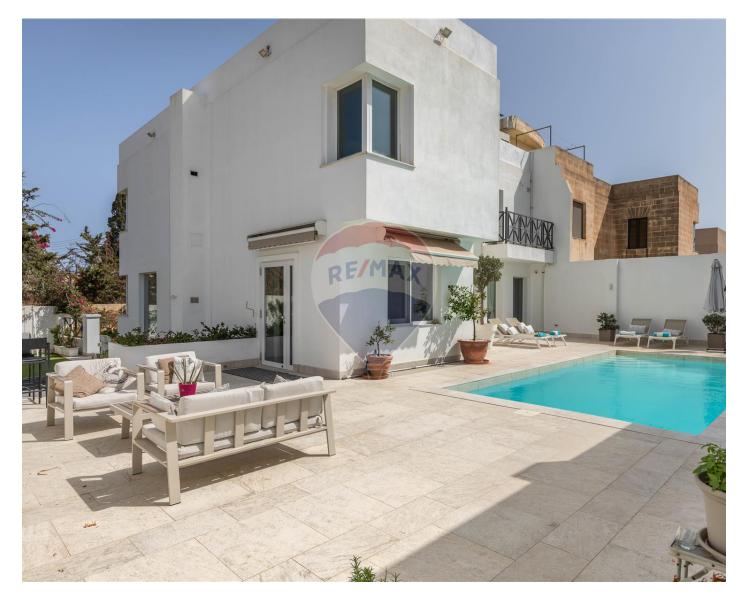

## Villa Semi-detached - For Sale -Swieqi

High Ridge – Semi Detached Villa finished to high standards, with high quality Marazzi marble flooring. Being sold fully furnished with top Italian made furniture. Set on a plot of approx 500 sqm, enjoying open sea views from the large terrace on the top floor. Accommodation consists of a welcoming entrance hall, brand new fitted kitchen/breakfast room, separate living room, separate dining room, leading onto a spacious patio and play area. Main bathroom and the other 3 bedrooms are all with shower en-suite. The villa has a total of 7 bathrooms. Property has a large swimming pool measuring 8 x 4mtrs and 1.95mtrs deep with a nice deck area making it ideal for entertaining. At Basement level one finds a gym and other rooms that can easily make a separate flat-let with own separate entrance which can be used as a rental or as well as for a live-in, or gym, sauna, laundry room. This property also has a nice large 2-car garage and also 12 solar panels of 3.5KWWP for electricity and a solar panel for hot water. Also has Lift from basement to Top Floor. This property would make a lovely family home! Fully furnished and also Freehold.