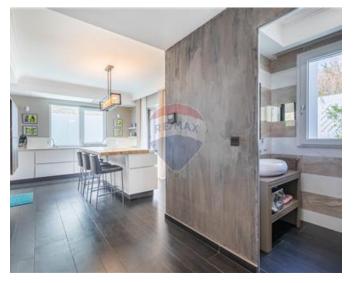

## Villa Semi-detached - For Sale -Swieqi

High Ridge – Semi Detached Villa finished to high standards, with high quality Marazzi marble flooring. Being sold fully furnished with top Italian made furniture. Set on a plot of approx 500 sqm, enjoying open sea views from the large terrace on the top floor. Accommodation consists of a welcoming entrance hall, brand new fitted kitchen/breakfast room, separate living room, separate dining room, leading onto a spacious patio and play area. Main bathroom and the other 3 bedrooms are all with shower en-suite. The villa has a total of 7 bathrooms. Property has a large swimming pool measuring 8 x 4mtrs and 1.95mtrs deep with a nice deck area making it ideal for entertaining. At Basement level one finds a gym and other rooms that can easily make a separate flat-let with own separate entrance which can be used as a rental or as well as for a live-in, or gym, sauna, laundry room. This property also has a nice large 2-car garage and also 12 solar panels of 3.5KWWP for electricity and a solar panel for hot water. Also has Lift from basement to Top Floor. This property would make a lovely family home! Fully furnished and also Freehold.

#### Rooms

- ✓ Gym : 3 x 6 m (18 m2)
- Laundry : 3 x 2 m (6 m2)
- Living : 9 x 5 m (45 m2)
- Kitchen/Dining : 12 x 5 m (60 m2)
- Open Space : 12 x 7 m (84 m2)
- Open Space : 12 x 7 m (84 m2)
- Hallway : 6 x 4 m (24 m2)
- Shower Ensuite : 4 x 4 m (16 m2)
- Double Bedroom : 6 x 5 m (30 m2)
- Double Bedroom : 5 x 5 m (25 m2)
- Shower Ensuite : 4 x 5 m (20 m2)
- ✓ Shower Ensuite : 4 x 5 m (20 m2)
- Double Bedroom : 6 x 5 m (30 m2)
- Double Bedroom : 6 x 5 m (30 m2)
- Bathroom : 3 x 4 m (12 m2)
- Bathroom : 3 x 3 m (9 m2)
- Bathroom : 2 x 3 m (6 m2)
- Bathroom : 3 x 3 m (9 m2)