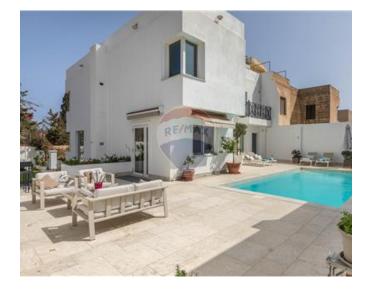

## Villa Semi-detached - For Sale -Swieqi

High Ridge – Semi Detached Villa finished to high standards, with high quality Marazzi marble flooring. Being sold fully furnished with top Italian made furniture. Set on a plot of approx 500 sqm, enjoying open sea views from the large terrace on the top floor. Accommodation consists of a welcoming entrance hall, brand new fitted kitchen/breakfast room, separate living room, separate dining room, leading onto a spacious patio and play area. Main bathroom and the other 3 bedrooms are all with shower en-suite. The villa has a total of 7 bathrooms. Property has a large swimming pool measuring 8 x 4mtrs and 1.95mtrs deep with a nice deck area making it ideal for entertaining. At Basement level one finds a gym and other rooms that can easily make a separate flat-let with own separate entrance which can be used as a rental or as well as for a live-in, or gym, sauna, laundry room. This property also has a nice large 2-car garage and also 12 solar panels of 3.5KWWP for electricity and a solar panel for hot water. Also has Lift from basement to Top Floor. This property would make a lovely family home! Fully furnished and also Freehold.