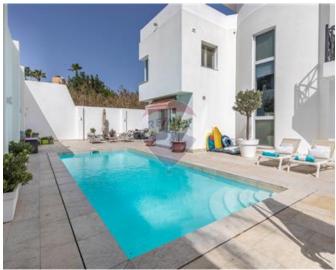

## Villa Semi-detached - For Sale -Swieqi

High Ridge – Semi Detached Villa finished to high standards, with high quality Marazzi marble flooring. Being sold fully furnished with top Italian made furniture. Set on a plot of approx 500 sqm, enjoying open sea views from the large terrace on the top floor. Accommodation consists of a welcoming entrance hall, brand new fitted kitchen/breakfast room, separate living room, separate dining room, leading onto a spacious patio and play area. Main bathroom and the other 3 bedrooms are all with shower en-suite. The villa has a total of 7 bathrooms. Property has a large swimming pool measuring 8 x 4mtrs and 1.95mtrs deep with a nice deck area making it ideal for entertaining. At Basement level one finds a gym and other rooms that can easily make a separate flat-let with own separate entrance which can be used as a rental or as well as for a live-in, or gym, sauna, laundry room. This property also has a nice large 2-car garage and also 12 solar panels of 3.5KWWP for electricity and a solar panel for hot water. Also has Lift from basement to Top Floor. This property would make a lovely family home! Fully furnished and also Freehold.