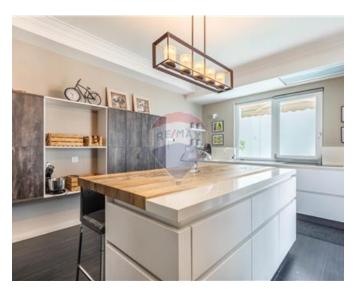

## Villa Semi-detached - For Sale -Swieqi

High Ridge – Semi Detached Villa finished to high standards, with high quality Marazzi marble flooring. Being sold fully furnished with top Italian made furniture. Set on a plot of approx 500 sqm, enjoying open sea views from the large terrace on the top floor. Accommodation consists of a welcoming entrance hall, brand new fitted kitchen/breakfast room, separate living room, separate dining room, leading onto a spacious patio and play area. Main bathroom and the other 3 bedrooms are all with shower en-suite. The villa has a total of 7 bathrooms. Property has a large swimming pool measuring 8 x 4mtrs and 1.95mtrs deep with a nice deck area making it ideal for entertaining. At Basement level one finds a gym and other rooms that can easily make a separate flat-let with own separate entrance which can be used as a rental or as well as for a live-in, or gym, sauna, laundry room. This property also has a nice large 2-car garage and also 12 solar panels of 3.5KWWP for electricity and a solar panel for hot water. Also has Lift from basement to Top Floor. This property would make a lovely family home! Fully furnished and also Freehold.

#### Rooms

- ✓ Gym : 3 x 6 m (18 m2)
- Laundry : 3 x 2 m (6 m2)
- Living : 9 x 5 m (45 m2)
- Kitchen/Dining : 12 x 5 m (60 m2)
- Open Space : 12 x 7 m (84 m2)
- Open Space : 12 x 7 m (84 m2)
- Hallway : 6 x 4 m (24 m2)
- Shower Ensuite : 4 x 4 m (16 m2)
- Double Bedroom : 6 x 5 m (30 m2)
- Double Bedroom : 5 x 5 m (25 m2)
- Shower Ensuite : 4 x 5 m (20 m2)
- ✓ Shower Ensuite : 4 x 5 m (20 m2)
- Double Bedroom : 6 x 5 m (30 m2)
- Double Bedroom : 6 x 5 m (30 m2)
- Bathroom : 3 x 4 m (12 m2)
- Bathroom : 3 x 3 m (9 m2)
- Bathroom : 2 x 3 m (6 m2)
- Bathroom : 3 x 3 m (9 m2)