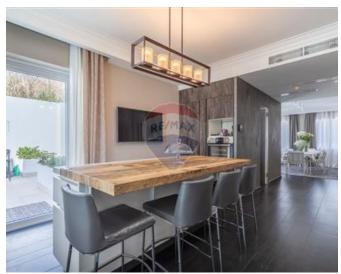

## Villa Semi-detached - For Sale -Swieqi

High Ridge – Semi Detached Villa finished to high standards, with high quality Marazzi marble flooring. Being sold fully furnished with top Italian made furniture. Set on a plot of approx 500 sqm, enjoying open sea views from the large terrace on the top floor. Accommodation consists of a welcoming entrance hall, brand new fitted kitchen/breakfast room, separate living room, separate dining room, leading onto a spacious patio and play area. Main bathroom and the other 3 bedrooms are all with shower en-suite. The villa has a total of 7 bathrooms. Property has a large swimming pool measuring 8 x 4mtrs and 1.95mtrs deep with a nice deck area making it ideal for entertaining. At Basement level one finds a gym and other rooms that can easily make a separate flat-let with own separate entrance which can be used as a rental or as well as for a live-in, or gym, sauna, laundry room. This property also has a nice large 2-car garage and also 12 solar panels of 3.5KWWP for electricity and a solar panel for hot water. Also has Lift from basement to Top Floor. This property would make a lovely family home! Fully furnished and also Freehold.

#### Rooms

- ✓ Gym : 3 x 6 m (18 m2)
- Laundry : 3 x 2 m (6 m2)
- Living : 9 x 5 m (45 m2)
- Kitchen/Dining : 12 x 5 m (60 m2)
- Open Space : 12 x 7 m (84 m2)
- Open Space : 12 x 7 m (84 m2)
- Hallway : 6 x 4 m (24 m2)
- Shower Ensuite : 4 x 4 m (16 m2)
- Double Bedroom : 6 x 5 m (30 m2)
- Double Bedroom : 5 x 5 m (25 m2)
- Shower Ensuite : 4 x 5 m (20 m2)
- ✓ Shower Ensuite : 4 x 5 m (20 m2)
- Double Bedroom : 6 x 5 m (30 m2)
- Double Bedroom : 6 x 5 m (30 m2)
- Bathroom : 3 x 4 m (12 m2)
- Bathroom : 3 x 3 m (9 m2)
- Bathroom : 2 x 3 m (6 m2)
- Bathroom : 3 x 3 m (9 m2)