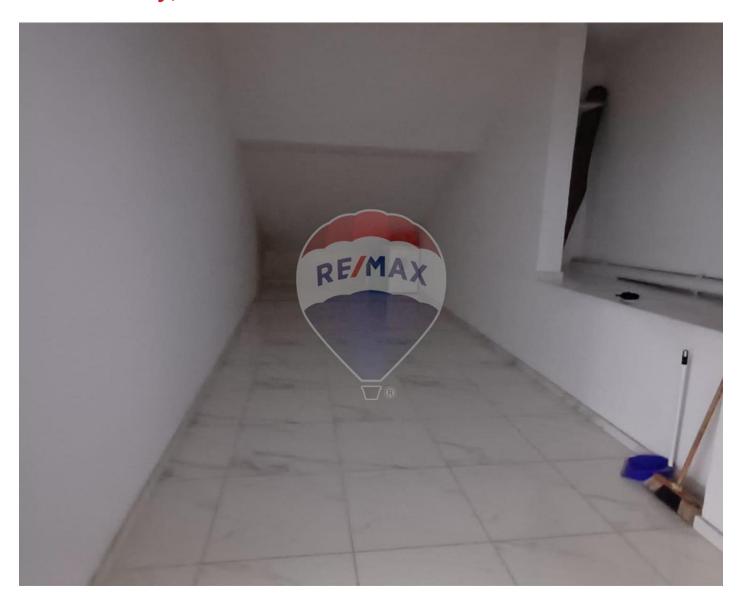

# Garage (Residential) - For Sale - St Paul's Bay

St. Paul's Bay - Spacious 1- Car street level garage with storage and is situated in a very good area in St. Paul's Bay. Garage is nicely finished with tiles, plastering and door.

### Rooms

Garage: 7.95 x 2.95 m (23.45 m2)