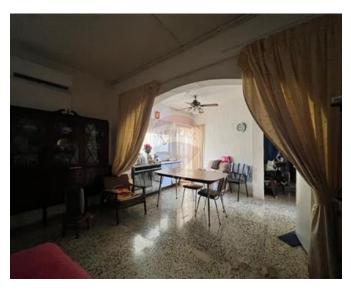

## Terraced House - For Sale - St Paul's Bay

St. Paul's Bay- TERRACED HOUSE. Nestled in the charming hamlet of Limbordin, on the edge of Saint Paul's Bay and near the serene Mizieb woodland, this unique property is a rare find. Surrounded by breathtaking views and expansive open spaces, this home offers an exceptional living experience with vast potential. Property Features: Kitchen/Dining Area perfect for family meals and entertaining, Separate Living Area, Four Bedrooms and Two Bathrooms. Also a Cellar, Back Yard with a private Well: Garage at street-level also included. Surly a one-off property not to be missed!! Get in touch now for a viewing!

### Rooms

Open Space : 8.3 x 4.33 m (35.94 m2)

Cellar: 3 x 3.7 m (11.1 m2)

✓ Bathroom : 2.4 x 2.5 m (6 m2)

Open Space : 9 x 2.4 m (21.6 m2)

✓ Double Bedroom : 3.7 x 3.4 m (12.58 m2)

Open Space : 1.5 x 1.6 m (2.4 m2)

Open Space : 1.5 x 1.6 m (2.4 m2)

Hall: 1.2 x 1.6 m (1.92 m2)

Bathroom: 2.7 x 3.1 m (8.37 m2)

Double Bedroom : 4.5 x 4.3 m (19.35 m2)

✓ Sitting: 4.3 x 5.2 m (22.36 m2)

✓ Double Bedroom : 5 x 3.8 m (19 m2)

✓ Single Bedroom : 4.3 x 2.3 m (9.89 m2)