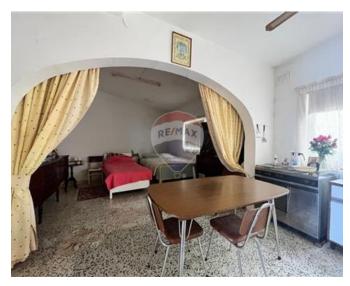

## Terraced House - For Sale - St Paul's Bay

St. Paul's Bay- TERRACED HOUSE. Nestled in the charming hamlet of Limbordin, on the edge of Saint Paul's Bay and near the serene Mizieb woodland, this unique property is a rare find. Surrounded by breathtaking views and expansive open spaces, this home offers an exceptional living experience with vast potential. Property Features: Kitchen/Dining Area perfect for family meals and entertaining, Separate Living Area, Four Bedrooms and Two Bathrooms. Also a Cellar, Back Yard with a private Well: Garage at street-level also included. Surly a one-off property not to be missed!! Get in touch now for a viewing!

### Rooms

Open Space : 8.3 x 4.33 m (35.94 m2)

Cellar: 3 x 3.7 m (11.1 m2)

✓ Bathroom : 2.4 x 2.5 m (6 m2)

Open Space : 9 x 2.4 m (21.6 m2)

✓ Double Bedroom : 3.7 x 3.4 m (12.58 m2)

Open Space : 1.5 x 1.6 m (2.4 m2)

Open Space : 1.5 x 1.6 m (2.4 m2)

Hall: 1.2 x 1.6 m (1.92 m2)

Bathroom: 2.7 x 3.1 m (8.37 m2)

Double Bedroom : 4.5 x 4.3 m (19.35 m2)

✓ Sitting: 4.3 x 5.2 m (22.36 m2)

✓ Double Bedroom : 5 x 3.8 m (19 m2)

✓ Single Bedroom : 4.3 x 2.3 m (9.89 m2)