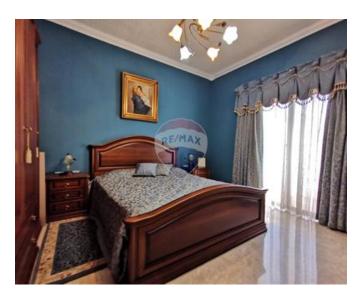

#### Rooms

- Hallway: 2.43 x 4.63 m (11.25 m2)
- Sitting: 4.17 x 3.69 m (15.39 m2)
- Dining: 4.09 x 3.69 m (15.09 m2)
- ✓ Bathroom : 2.02 x 1.8 m (3.64 m2)
- ✓ Box Room : 2.02 x 1.14 m (2.3 m2)

- Kitchen: 3.72 x 6.25 m (23.25 m2)
- Open Space : 2.84 x 6.22 m (17.66 m2)
- Garage: 15.62 x 6.02 m (94.03 m2)
- Hallway: 9.81 x 2.44 m (23.94 m2)
- Hallway: 6.93 x 2.43 m (16.84 m2)
- Double Bedroom: 4.87 x 3.74 m (18.21 m2)
- Double Bedroom: 3.65 x 3.54 m (12.92 m2)
- Double Bedroom: 3.67 x 3.83 m (14.06 m2)
- ✓ Double Bedroom : 2.82 x 2.45 m (6.91 m2)
- Bathroom : 2.01 x 3.08 m (6.19 m2)
- Kitchen: 5.55 x 3.65 m (20.26 m2)
- ✓ Box Room : 2.53 x 1.89 m (4.78 m2)
- Open Space : 1.2 x 3 m (3.6 m2)
- Open Space : 6.28 x 16.6 m (104.25 m2)
- ✓ Bathroom Ensuite : 1.19 x 3.7 m (4.4 m2)
- Open Space : 0.8 x 4.87 m (3.9 m2)
- Open Space : 3.67 x 1.67 m (6.13 m2)
- Guest Toilet: 1.95 x 2.56 m (4.99 m2)
- Open Space : 2.68 x 3.57 m (9.57 m2)