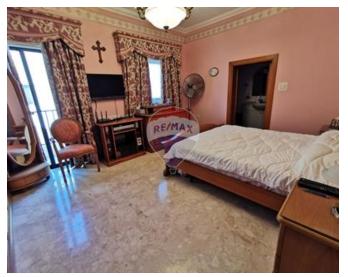

#### Rooms

- Hallway: 2.43 x 4.63 m (11.25 m2)
- Sitting: 4.17 x 3.69 m (15.39 m2)
- Dining: 4.09 x 3.69 m (15.09 m2)
- ✓ Bathroom : 2.02 x 1.8 m (3.64 m2)
- ✓ Box Room : 2.02 x 1.14 m (2.3 m2)

- Kitchen: 3.72 x 6.25 m (23.25 m2)
- Open Space : 2.84 x 6.22 m (17.66 m2)
- Garage: 15.62 x 6.02 m (94.03 m2)
- Hallway: 9.81 x 2.44 m (23.94 m2)
- Hallway: 6.93 x 2.43 m (16.84 m2)
- Double Bedroom: 4.87 x 3.74 m (18.21 m2)
- Double Bedroom: 3.65 x 3.54 m (12.92 m2)
- Double Bedroom: 3.67 x 3.83 m (14.06 m2)
- ✓ Double Bedroom : 2.82 x 2.45 m (6.91 m2)
- Bathroom : 2.01 x 3.08 m (6.19 m2)
- Kitchen: 5.55 x 3.65 m (20.26 m2)
- ✓ Box Room : 2.53 x 1.89 m (4.78 m2)
- Open Space : 1.2 x 3 m (3.6 m2)
- Open Space : 6.28 x 16.6 m (104.25 m2)
- ✓ Bathroom Ensuite : 1.19 x 3.7 m (4.4 m2)
- Open Space : 0.8 x 4.87 m (3.9 m2)
- Open Space : 3.67 x 1.67 m (6.13 m2)
- Guest Toilet: 1.95 x 2.56 m (4.99 m2)
- Open Space : 2.68 x 3.57 m (9.57 m2)