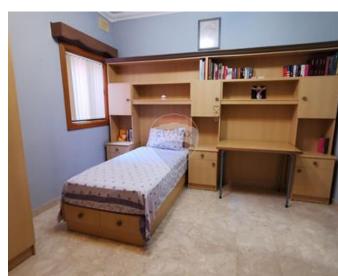

#### Rooms

- Hallway: 2.43 x 4.63 m (11.25 m2)
- Sitting: 4.17 x 3.69 m (15.39 m2)
- Dining: 4.09 x 3.69 m (15.09 m2)
- ✓ Bathroom : 2.02 x 1.8 m (3.64 m2)
- ✓ Box Room : 2.02 x 1.14 m (2.3 m2)

- Kitchen: 3.72 x 6.25 m (23.25 m2)
- Open Space : 2.84 x 6.22 m (17.66 m2)
- Garage: 15.62 x 6.02 m (94.03 m2)
- Hallway: 9.81 x 2.44 m (23.94 m2)
- Hallway: 6.93 x 2.43 m (16.84 m2)
- Double Bedroom: 4.87 x 3.74 m (18.21 m2)
- Double Bedroom: 3.65 x 3.54 m (12.92 m2)
- Double Bedroom: 3.67 x 3.83 m (14.06 m2)
- ✓ Double Bedroom : 2.82 x 2.45 m (6.91 m2)
- Bathroom : 2.01 x 3.08 m (6.19 m2)
- Kitchen: 5.55 x 3.65 m (20.26 m2)
- ✓ Box Room : 2.53 x 1.89 m (4.78 m2)
- Open Space : 1.2 x 3 m (3.6 m2)
- Open Space : 6.28 x 16.6 m (104.25 m2)
- ✓ Bathroom Ensuite : 1.19 x 3.7 m (4.4 m2)
- Open Space : 0.8 x 4.87 m (3.9 m2)
- Open Space : 3.67 x 1.67 m (6.13 m2)
- Guest Toilet: 1.95 x 2.56 m (4.99 m2)
- Open Space : 2.68 x 3.57 m (9.57 m2)