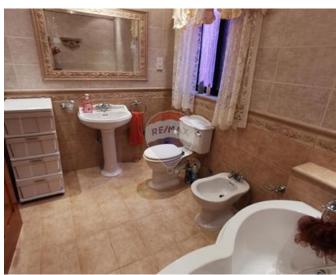

#### Rooms

- Hallway: 2.43 x 4.63 m (11.25 m2)
- Sitting: 4.17 x 3.69 m (15.39 m2)
- Dining: 4.09 x 3.69 m (15.09 m2)
- ✓ Bathroom : 2.02 x 1.8 m (3.64 m2)
- ✓ Box Room : 2.02 x 1.14 m (2.3 m2)

- Kitchen: 3.72 x 6.25 m (23.25 m2)
- Open Space : 2.84 x 6.22 m (17.66 m2)
- Garage: 15.62 x 6.02 m (94.03 m2)
- Hallway: 9.81 x 2.44 m (23.94 m2)
- Hallway: 6.93 x 2.43 m (16.84 m2)
- Double Bedroom: 4.87 x 3.74 m (18.21 m2)
- Double Bedroom: 3.65 x 3.54 m (12.92 m2)
- Double Bedroom: 3.67 x 3.83 m (14.06 m2)
- ✓ Double Bedroom : 2.82 x 2.45 m (6.91 m2)
- Bathroom : 2.01 x 3.08 m (6.19 m2)
- Kitchen: 5.55 x 3.65 m (20.26 m2)
- ✓ Box Room : 2.53 x 1.89 m (4.78 m2)
- Open Space : 1.2 x 3 m (3.6 m2)
- Open Space : 6.28 x 16.6 m (104.25 m2)
- ✓ Bathroom Ensuite : 1.19 x 3.7 m (4.4 m2)
- Open Space : 0.8 x 4.87 m (3.9 m2)
- Open Space : 3.67 x 1.67 m (6.13 m2)
- Guest Toilet: 1.95 x 2.56 m (4.99 m2)
- Open Space : 2.68 x 3.57 m (9.57 m2)