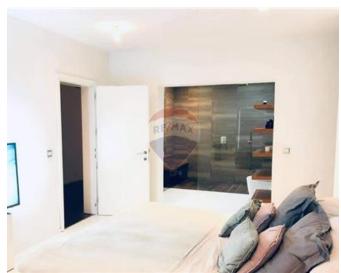

## **Apartment - For Sale - Pieta**

MSIDA/PIETA MARINA massive apartment with unobstructed marina views - Waterfront 5th floor luxuriously finished centrally located apartment spread over approximately 250sqm. Hard to come by property including entrance hall, open plan living, kitchen and dining room, internal balcony overlooking the marina and Msida church, 3 double bedrooms (main with en-suite and walk-in wardrobe), main bathroom, laundry room and box room. One apartment per floor in block of 6 with lift. 1 car interconnecting car space available for sale at an additional cost and optional large 1 car lock up garage with storage space available for rent. Interested individuals also have the opportunity to purchase a pontoon space right across the road from the property at an additional cost.

### Rooms

Kitchen/Living/Dining: 9.6 x 9.4 m (90.24 m2)

✓ Hallway : 5.5 x 3.9 m (21.45 m2)

✓ Double Bedroom : 5.3 x 4.8 m (25.44 m2)

✓ Double Bedroom : 5.4 x 4.2 m (22.68 m2)

Double Bedroom : 5.2 x 2 m (10.4 m2)