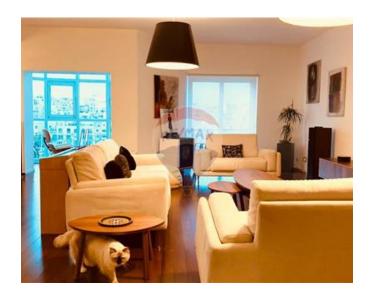

## **Apartment - For Sale - Pieta**

MSIDA/PIETA MARINA massive apartment with unobstructed marina views - Waterfront 5th floor luxuriously finished centrally located apartment spread over approximately 250sqm. Hard to come by property including entrance hall, open plan living, kitchen and dining room, internal balcony overlooking the marina and Msida church, 3 double bedrooms (main with en-suite and walk-in wardrobe), main bathroom, laundry room and box room. One apartment per floor in block of 6 with lift. 1 car interconnecting car space available for sale at an additional cost and optional large 1 car lock up garage with storage space available for rent. Interested individuals also have the opportunity to purchase a pontoon space right across the road from the property at an additional cost.