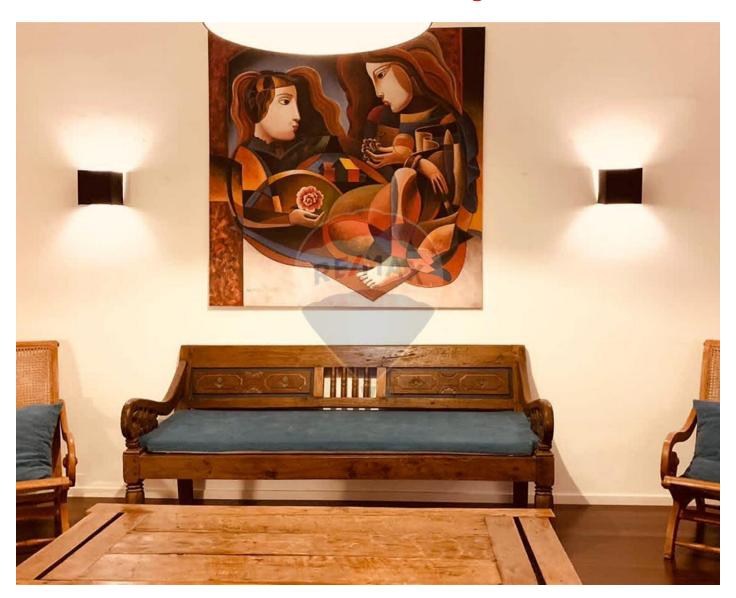

## **Apartment - For Sale - Pieta**

MSIDA/PIETA MARINA massive apartment with unobstructed marina views - Waterfront 5th floor luxuriously finished centrally located apartment spread over approximately 250sqm. Hard to come by property including entrance hall, open plan living, kitchen and dining room, internal balcony overlooking the marina and Msida church, 3 double bedrooms (main with en-suite and walk-in wardrobe), main bathroom, laundry room and box room. One apartment per floor in block of 6 with lift. 1 car interconnecting car space available for sale at an additional cost and optional large 1 car lock up garage with storage space available for rent. Interested individuals also have the opportunity to purchase a pontoon space right across the road from the property at an additional cost.