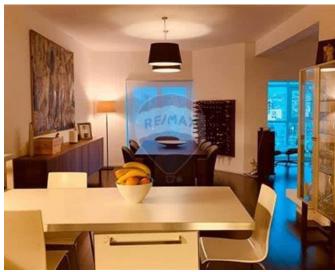

## **Apartment - For Sale - Pieta**

MSIDA/PIETA MARINA massive apartment with unobstructed marina views - Waterfront 5th floor luxuriously finished centrally located apartment spread over approximately 250sqm. Hard to come by property including entrance hall, open plan living, kitchen and dining room, internal balcony overlooking the marina and Msida church, 3 double bedrooms (main with en-suite and walk-in wardrobe), main bathroom, laundry room and box room. One apartment per floor in block of 6 with lift. 1 car interconnecting car space available for sale at an additional cost and optional large 1 car lock up garage with storage space available for rent. Interested individuals also have the opportunity to purchase a pontoon space right across the road from the property at an additional cost.