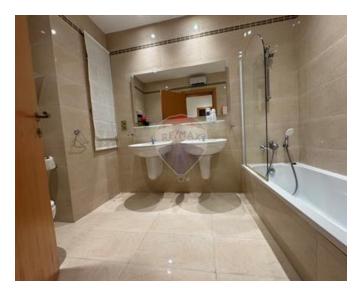

### **Apartment - For Sale - Mellieha**

Mellieha (Tas- Sellum) - Large 250 SQM seafront apartment, being sold luxuriously finished and furnished, forming part of a prestigious complex with use of communal pool and gym. Layout comprises of an entrance hall, huge sitting/ dining area, separate kitchen, three double bedrooms, three bathrooms( two en- suite), spacious front terrace enjoying unobstructed sea views and a back balcony. A car space is also included in the price.

Bathroom : 2.5 x 2 m (5 m2)

Bathroom : 2.5 x 2 m (5 m2)

✓ Bathroom Ensuite : 2 x 2 m (4 m2)

Open Space : 7 x 2.8 m (19.6 m2)

Open Space : 6 x 1 m (6 m2)