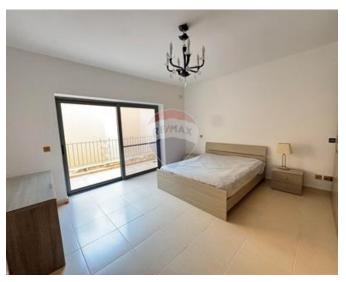

### **Apartment - For Sale - Mellieha**

Mellieha (Tas- Sellum) - Large 250 SQM seafront apartment, being sold luxuriously finished and furnished, forming part of a prestigious complex with use of communal pool and gym. Layout comprises of an entrance hall, huge sitting/ dining area, separate kitchen, three double bedrooms, three bathrooms( two en- suite), spacious front terrace enjoying unobstructed sea views and a back balcony. A car space is also included in the price.

### Rooms

Kitchen: 7 x 4 m (28 m2)

✓ Living/Dining : 9 x 8 m (72 m2)

✓ Double Bedroom : 6 x 5 m (30 m2)

✓ Double Bedroom : 5 x 4 m (20 m2)

✓ Double Bedroom : 5 x 4 m (20 m2)

Box Room : 2 x 2 m (4 m2)

Hallway: 6 x 2 m (12 m2)

### **Features**

- ✓ Kitchen/Dinette
- En Suite
- 3 Phase Electricity
- Balcony

- Ceramic Floor
- Entrance Hall
- Terrace
- Communal Pool