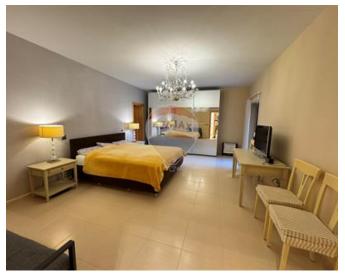

### **Apartment - For Sale - Mellieha**

Mellieha (Tas- Sellum) - Large 250 SQM seafront apartment, being sold luxuriously finished and furnished, forming part of a prestigious complex with use of communal pool and gym. Layout comprises of an entrance hall, huge sitting/ dining area, separate kitchen, three double bedrooms, three bathrooms( two en- suite), spacious front terrace enjoying unobstructed sea views and a back balcony. A car space is also included in the price.

### Rooms

Kitchen: 7 x 4 m (28 m2)

✓ Living/Dining : 9 x 8 m (72 m2)

✓ Double Bedroom : 6 x 5 m (30 m2)

✓ Double Bedroom : 5 x 4 m (20 m2)

✓ Double Bedroom : 5 x 4 m (20 m2)

Box Room : 2 x 2 m (4 m2)

Hallway: 6 x 2 m (12 m2)