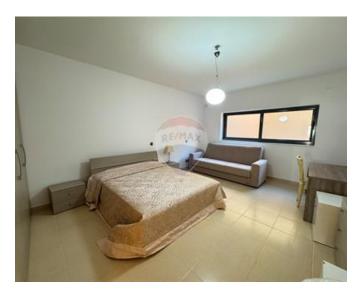

### **Apartment - For Sale - Mellieha**

Mellieha (Tas- Sellum) - Large 250 SQM seafront apartment, being sold luxuriously finished and furnished, forming part of a prestigious complex with use of communal pool and gym. Layout comprises of an entrance hall, huge sitting/ dining area, separate kitchen, three double bedrooms, three bathrooms( two en- suite), spacious front terrace enjoying unobstructed sea views and a back balcony. A car space is also included in the price.

### Rooms

Kitchen: 7 x 4 m (28 m2)

✓ Living/Dining : 9 x 8 m (72 m2)

✓ Double Bedroom : 6 x 5 m (30 m2)

✓ Double Bedroom : 5 x 4 m (20 m2)

✓ Double Bedroom : 5 x 4 m (20 m2)

Box Room : 2 x 2 m (4 m2)

Hallway: 6 x 2 m (12 m2)