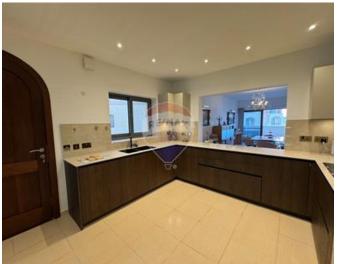

### **Apartment - For Sale - Mellieha**

Mellieha (Tas- Sellum) - Large 250 SQM seafront apartment, being sold luxuriously finished and furnished, forming part of a prestigious complex with use of communal pool and gym. Layout comprises of an entrance hall, huge sitting/ dining area, separate kitchen, three double bedrooms, three bathrooms( two en- suite), spacious front terrace enjoying unobstructed sea views and a back balcony. A car space is also included in the price.

### Rooms

Kitchen: 7 x 4 m (28 m2)

✓ Living/Dining : 9 x 8 m (72 m2)

✓ Double Bedroom : 6 x 5 m (30 m2)

✓ Double Bedroom : 5 x 4 m (20 m2)

✓ Double Bedroom : 5 x 4 m (20 m2)

Box Room : 2 x 2 m (4 m2)

Hallway: 6 x 2 m (12 m2)