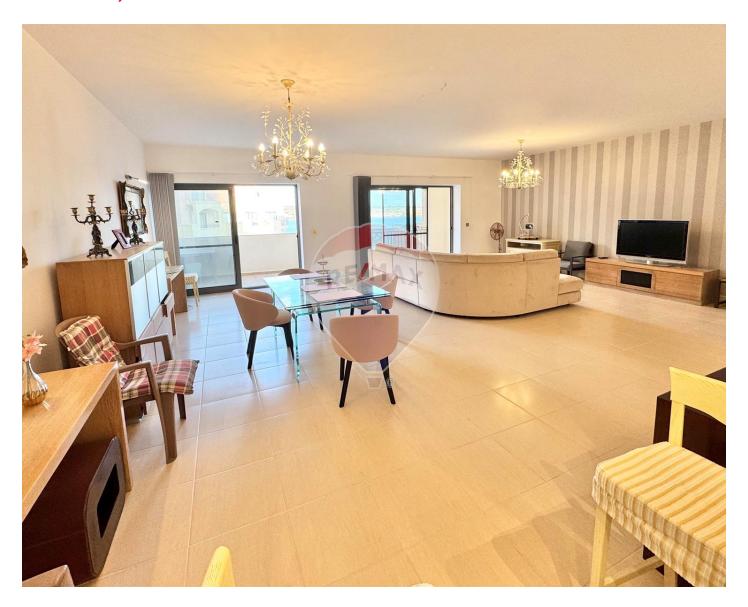

### **Apartment - For Sale - Mellieha**

Mellieha (Tas- Sellum) - Large 250 SQM seafront apartment, being sold luxuriously finished and furnished, forming part of a prestigious complex with use of communal pool and gym. Layout comprises of an entrance hall, huge sitting/ dining area, separate kitchen, three double bedrooms, three bathrooms( two en- suite), spacious front terrace enjoying unobstructed sea views and a back balcony. A car space is also included in the price.

### Rooms

Kitchen: 7 x 4 m (28 m2)

✓ Living/Dining : 9 x 8 m (72 m2)

✓ Double Bedroom : 6 x 5 m (30 m2)

✓ Double Bedroom : 5 x 4 m (20 m2)

✓ Double Bedroom : 5 x 4 m (20 m2)

Box Room : 2 x 2 m (4 m2)

Hallway: 6 x 2 m (12 m2)