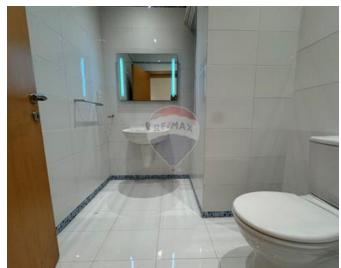

### **Apartment - For Sale - Mellieha**

Mellieha (Tas- Sellum) - Large 250 SQM seafront apartment, being sold luxuriously finished and furnished, forming part of a prestigious complex with use of communal pool and gym. Layout comprises of an entrance hall, huge sitting/ dining area, separate kitchen, three double bedrooms, three bathrooms( two en- suite), spacious front terrace enjoying unobstructed sea views and a back balcony. A car space is also included in the price.

Bathroom : 2.5 x 2 m (5 m2)

Bathroom : 2.5 x 2 m (5 m2)

✓ Bathroom Ensuite : 2 x 2 m (4 m2)

Open Space : 7 x 2.8 m (19.6 m2)

Open Space : 6 x 1 m (6 m2)