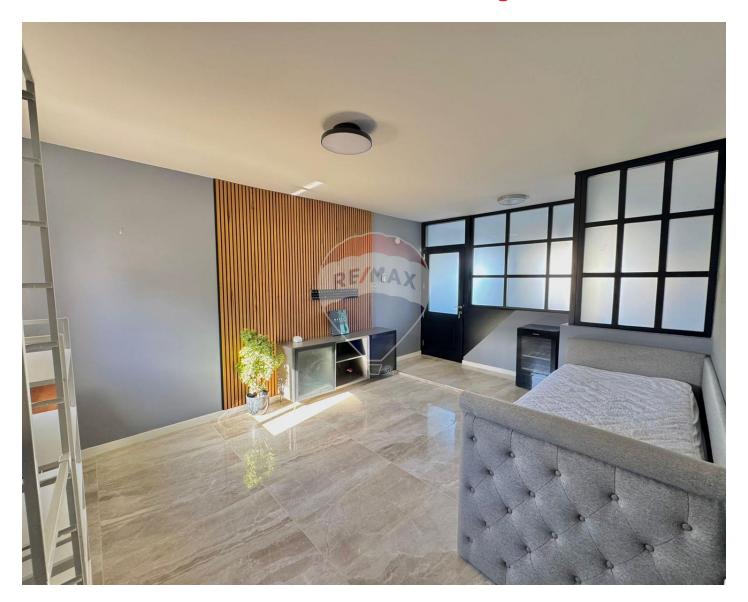

## **Townhouse - For Sale - Sliema**

Sliema - Recently renovated townhouse in UCA being sold fully furnished and ready to move into. Accommodation consists of a combined kitchen/ living/ dining, bathroom and yard on ground floor. Two bedrooms and en- suite on the first floor and a large 3rd bedroom with en- suite on the second floor with a spacious terrace which is ideal for entertaining. Solar panels installed at roof level. An optional 2- car garage is availabe at an extra cost. Freehold

#### Rooms

- Kitchen/Living/Dining: 11.5 x 4.08 m (46.92 m2)
- Bathroom: 3.6 x 1.87 m (6.73 m2)
- Open Space : 3.6 x 1.87 m (6.73 m2)
- Double Bedroom: 4.5 x 3.75 m (16.88 m2)
- ✓ Double Bedroom : 4 x 2 m (8 m2)
- Double Bedroom : 6.2 x 4 m (24.8 m2)
- ✓ Bathroom Ensuite : 2 x 1 m (2 m2)
- ✓ Bathroom Ensuite : 1.7 x 1 m (1.7 m2)
- Open Space : 4.5 x 3.75 m (16.88 m2)
- ✓ Open Space : 1.8 x 1.5 m (2.7 m2)
- Open Space : 6.2 x 4.1 m (25.42 m2)