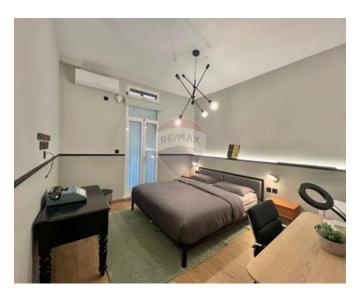

#### Rooms

- Kitchen/Living/Dining: 11.5 x 4.08 m (46.92 m2)
- Bathroom: 3.6 x 1.87 m (6.73 m2)
- Open Space : 3.6 x 1.87 m (6.73 m2)
- Double Bedroom: 4.5 x 3.75 m (16.88 m2)
- ✓ Double Bedroom : 4 x 2 m (8 m2)
- Double Bedroom : 6.2 x 4 m (24.8 m2)
- ✓ Bathroom Ensuite : 2 x 1 m (2 m2)
- ✓ Bathroom Ensuite : 1.7 x 1 m (1.7 m2)
- Open Space : 4.5 x 3.75 m (16.88 m2)
- ✓ Open Space : 1.8 x 1.5 m (2.7 m2)
- Open Space : 6.2 x 4.1 m (25.42 m2)