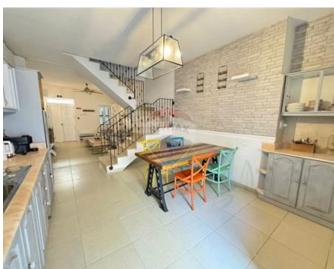

## **Townhouse - For Sale - Sliema**

Sliema - Recently renovated townhouse in UCA being sold fully furnished and ready to move into. Accommodation consists of a combined kitchen/ living/ dining, bathroom and yard on ground floor. Two bedrooms and en- suite on the first floor and a large 3rd bedroom with en- suite on the second floor with a spacious terrace which is ideal for entertaining. Solar panels installed at roof level. An optional 2- car garage is availabe at an extra cost. Freehold

#### Rooms

- Kitchen/Living/Dining: 11.5 x 4.08 m (46.92 m2)
- Bathroom: 3.6 x 1.87 m (6.73 m2)
- Open Space : 3.6 x 1.87 m (6.73 m2)
- Double Bedroom: 4.5 x 3.75 m (16.88 m2)
- ✓ Double Bedroom : 4 x 2 m (8 m2)
- Double Bedroom : 6.2 x 4 m (24.8 m2)
- ✓ Bathroom Ensuite : 2 x 1 m (2 m2)
- ✓ Bathroom Ensuite : 1.7 x 1 m (1.7 m2)
- Open Space : 4.5 x 3.75 m (16.88 m2)
- ✓ Open Space : 1.8 x 1.5 m (2.7 m2)
- Open Space : 6.2 x 4.1 m (25.42 m2)