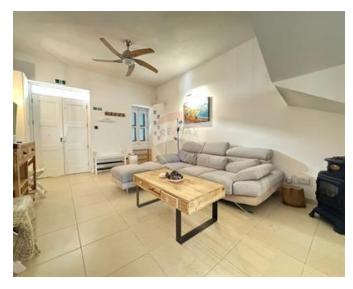

## **Townhouse - For Sale - Sliema**

Sliema - Recently renovated townhouse in UCA being sold fully furnished and ready to move into. Accommodation consists of a combined kitchen/ living/ dining, bathroom and yard on ground floor. Two bedrooms and en- suite on the first floor and a large 3rd bedroom with en- suite on the second floor with a spacious terrace which is ideal for entertaining. Solar panels installed at roof level. An optional 2- car garage is availabe at an extra cost. Freehold

#### Rooms

- Kitchen/Living/Dining: 11.5 x 4.08 m (46.92 m2)
- Bathroom: 3.6 x 1.87 m (6.73 m2)
- Open Space : 3.6 x 1.87 m (6.73 m2)
- Double Bedroom: 4.5 x 3.75 m (16.88 m2)
- ✓ Double Bedroom : 4 x 2 m (8 m2)
- Double Bedroom : 6.2 x 4 m (24.8 m2)
- ✓ Bathroom Ensuite : 2 x 1 m (2 m2)
- ✓ Bathroom Ensuite : 1.7 x 1 m (1.7 m2)
- Open Space : 4.5 x 3.75 m (16.88 m2)
- ✓ Open Space : 1.8 x 1.5 m (2.7 m2)
- Open Space : 6.2 x 4.1 m (25.42 m2)