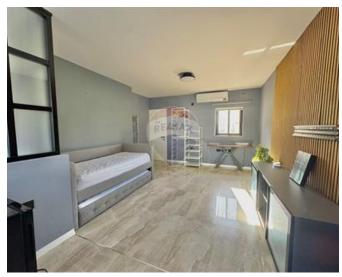

## **Townhouse - For Sale - Sliema**

Sliema - Recently renovated townhouse in UCA being sold fully furnished and ready to move into. Accommodation consists of a combined kitchen/ living/ dining, bathroom and yard on ground floor. Two bedrooms and en- suite on the first floor and a large 3rd bedroom with en- suite on the second floor with a spacious terrace which is ideal for entertaining. Solar panels installed at roof level. An optional 2- car garage is availabe at an extra cost. Freehold

#### Rooms

- Kitchen/Living/Dining: 11.5 x 4.08 m (46.92 m2)
- Bathroom: 3.6 x 1.87 m (6.73 m2)
- Open Space : 3.6 x 1.87 m (6.73 m2)
- Double Bedroom: 4.5 x 3.75 m (16.88 m2)
- ✓ Double Bedroom : 4 x 2 m (8 m2)
- Double Bedroom : 6.2 x 4 m (24.8 m2)
- ✓ Bathroom Ensuite : 2 x 1 m (2 m2)
- ✓ Bathroom Ensuite : 1.7 x 1 m (1.7 m2)
- Open Space : 4.5 x 3.75 m (16.88 m2)
- ✓ Open Space : 1.8 x 1.5 m (2.7 m2)
- Open Space : 6.2 x 4.1 m (25.42 m2)