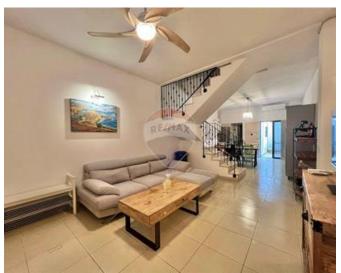

## **Townhouse - For Sale - Sliema**

Sliema - Recently renovated townhouse in UCA being sold fully furnished and ready to move into. Accommodation consists of a combined kitchen/ living/ dining, bathroom and yard on ground floor. Two bedrooms and en- suite on the first floor and a large 3rd bedroom with en- suite on the second floor with a spacious terrace which is ideal for entertaining. Solar panels installed at roof level. An optional 2- car garage is availabe at an extra cost. Freehold