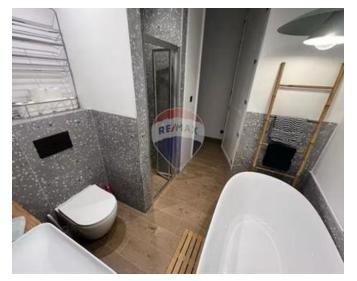

#### Rooms

- Kitchen/Living/Dining: 11.5 x 4.08 m (46.92 m2)
- Bathroom: 3.6 x 1.87 m (6.73 m2)
- Open Space : 3.6 x 1.87 m (6.73 m2)
- Double Bedroom: 4.5 x 3.75 m (16.88 m2)
- ✓ Double Bedroom : 4 x 2 m (8 m2)
- Double Bedroom : 6.2 x 4 m (24.8 m2)
- ✓ Bathroom Ensuite : 2 x 1 m (2 m2)
- ✓ Bathroom Ensuite : 1.7 x 1 m (1.7 m2)
- Open Space : 4.5 x 3.75 m (16.88 m2)
- ✓ Open Space : 1.8 x 1.5 m (2.7 m2)
- Open Space : 6.2 x 4.1 m (25.42 m2)