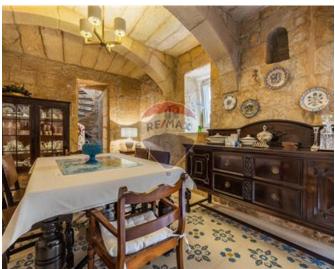

### House of Character - For Sale - Qrendi

Qrendi - Expertly converted house of character in UCA retaining its original features in the best part of this old village. Property consists of an entrance hall, office with separate entrance, combined sitting/ dining, kitchen with laundry and WC all surrounded by a large and private central courtyard with access to a basement wine cellar. On the first floor one finds three double bedrooms(all with en-suite) and a terrace overlooking the central courtyard. On the 2nd floor there is another large room leading to two roof terraces, one used for entertainment and the other is used for services. This lovely property is being sold partially furnished and ready to move into.

#### **Features**

- Kitchen/Dinette
- En Suite
- Parquet Floor
- ✓ A/C
- Pattern Tiles
- Central Courtyard
- Solar Panels

- Ceramic Floor
- Entrance Hall
- Gypsum Plastering
- Partially Furnished
- Terrace
- Roof Terrace