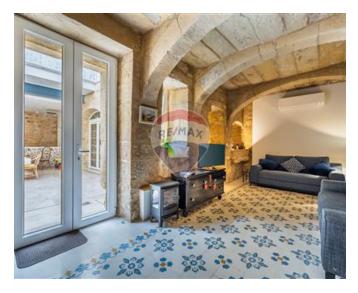

### House of Character - For Sale - Qrendi

Qrendi - Expertly converted house of character in UCA retaining its original features in the best part of this old village. Property consists of an entrance hall, office with separate entrance, combined sitting/ dining, kitchen with laundry and WC all surrounded by a large and private central courtyard with access to a basement wine cellar. On the first floor one finds three double bedrooms(all with en-suite) and a terrace overlooking the central courtyard. On the 2nd floor there is another large room leading to two roof terraces, one used for entertainment and the other is used for services. This lovely property is being sold partially furnished and ready to move into.

#### **Features**

- Kitchen/Dinette
- En Suite
- Parquet Floor
- ✓ A/C
- Pattern Tiles
- Central Courtyard
- Solar Panels

- Ceramic Floor
- Entrance Hall
- Gypsum Plastering
- Partially Furnished
- Terrace
- Roof Terrace