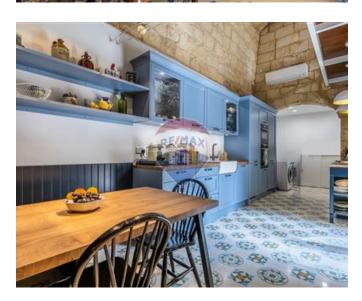

### House of Character - For Sale - Qrendi

Qrendi - Expertly converted house of character in UCA retaining its original features in the best part of this old village. Property consists of an entrance hall, office with separate entrance, combined sitting/ dining, kitchen with laundry and WC all surrounded by a large and private central courtyard with access to a basement wine cellar. On the first floor one finds three double bedrooms(all with en-suite) and a terrace overlooking the central courtyard. On the 2nd floor there is another large room leading to two roof terraces, one used for entertainment and the other is used for services. This lovely property is being sold partially furnished and ready to move into.

#### Rooms

- Office / Study : 4.76 x 2.2 m (10.47 m2)
- ✓ Hall : 4 x 2.38 m (9.52 m2)
- ✓ Sitting: 10.37 x 3.51 m (36.4 m2)
- ✓ Dining: 10.37 x 3.51 m (36.4 m2)
- Kitchen: 8.2 x 2.9 m (23.78 m2)
- ✓ Laundry: 1.9 x 2.9 m (5.51 m2)
- Guest Toilet: 2.5 x 1.2 m (3 m2)
- Open Space : 8.3 x 6.4 m (53.12 m2)