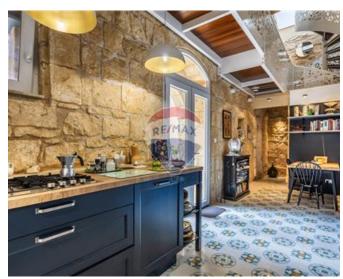

### House of Character - For Sale - Qrendi

Qrendi - Expertly converted house of character in UCA retaining its original features in the best part of this old village. Property consists of an entrance hall, office with separate entrance, combined sitting/ dining, kitchen with laundry and WC all surrounded by a large and private central courtyard with access to a basement wine cellar. On the first floor one finds three double bedrooms(all with en-suite) and a terrace overlooking the central courtyard. On the 2nd floor there is another large room leading to two roof terraces, one used for entertainment and the other is used for services. This lovely property is being sold partially furnished and ready to move into.

#### Rooms

- Office / Study : 4.76 x 2.2 m (10.47 m2)
- ✓ Hall : 4 x 2.38 m (9.52 m2)
- ✓ Sitting: 10.37 x 3.51 m (36.4 m2)
- ✓ Dining: 10.37 x 3.51 m (36.4 m2)
- Kitchen: 8.2 x 2.9 m (23.78 m2)
- ✓ Laundry: 1.9 x 2.9 m (5.51 m2)
- Guest Toilet: 2.5 x 1.2 m (3 m2)
- Open Space : 8.3 x 6.4 m (53.12 m2)