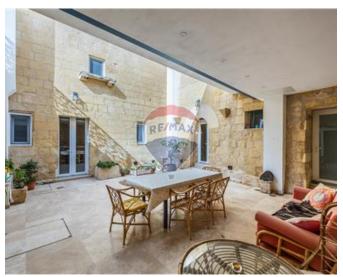

### House of Character - For Sale - Qrendi

Qrendi - Expertly converted house of character in UCA retaining its original features in the best part of this old village. Property consists of an entrance hall, office with separate entrance, combined sitting/ dining, kitchen with laundry and WC all surrounded by a large and private central courtyard with access to a basement wine cellar. On the first floor one finds three double bedrooms(all with en-suite) and a terrace overlooking the central courtyard. On the 2nd floor there is another large room leading to two roof terraces, one used for entertainment and the other is used for services. This lovely property is being sold partially furnished and ready to move into.

#### **Features**

- Kitchen/Dinette
- En Suite
- Parquet Floor
- ✓ A/C
- Pattern Tiles
- Central Courtyard
- Solar Panels

- Ceramic Floor
- Entrance Hall
- Gypsum Plastering
- Partially Furnished
- Terrace
- Roof Terrace