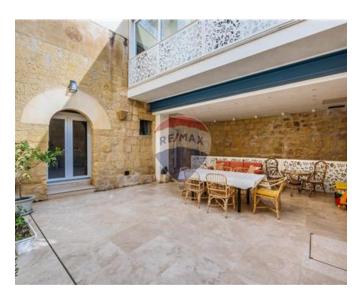

### House of Character - For Sale - Qrendi

Qrendi - Expertly converted house of character in UCA retaining its original features in the best part of this old village. Property consists of an entrance hall, office with separate entrance, combined sitting/ dining, kitchen with laundry and WC all surrounded by a large and private central courtyard with access to a basement wine cellar. On the first floor one finds three double bedrooms(all with en-suite) and a terrace overlooking the central courtyard. On the 2nd floor there is another large room leading to two roof terraces, one used for entertainment and the other is used for services. This lovely property is being sold partially furnished and ready to move into.

#### **Features**

- Kitchen/Dinette
- En Suite
- Parquet Floor
- ✓ A/C
- Pattern Tiles
- Central Courtyard
- Solar Panels

- Ceramic Floor
- Entrance Hall
- Gypsum Plastering
- Partially Furnished
- Terrace
- Roof Terrace