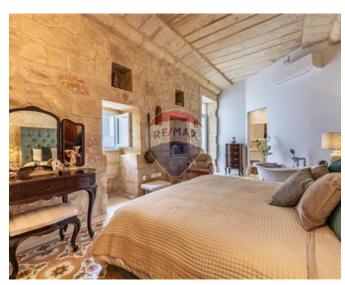

### House of Character - For Sale - Qrendi

Qrendi - Expertly converted house of character in UCA retaining its original features in the best part of this old village. Property consists of an entrance hall, office with separate entrance, combined sitting/ dining, kitchen with laundry and WC all surrounded by a large and private central courtyard with access to a basement wine cellar. On the first floor one finds three double bedrooms(all with en-suite) and a terrace overlooking the central courtyard. On the 2nd floor there is another large room leading to two roof terraces, one used for entertainment and the other is used for services. This lovely property is being sold partially furnished and ready to move into.

- ✓ Double Bedroom : 5.3 x 3.6 m (19.08 m2)
- ✓ Bathroom Ensuite : 3.6 x 2.2 m (7.92 m2)
- ✓ Double Bedroom : 4.2 x 3.4 m (14.28 m2)
- ✓ Bathroom Ensuite : 3.4 x 1.5 m (5.1 m2)
- ✓ Double Bedroom : 8.5 x 3.1 m (26.35 m2)
- ✓ Bathroom Ensuite : 1.5 x 3.1 m (4.65 m2)
- ✓ Open Space : 1.9 x 2.47 m (4.69 m2)
- ✓ Laundry: 7.3 x 3.3 m (24.09 m2)
- ✓ Open Space : 4 x 3.9 m (15.6 m2)
- ✓ Open Space : 8 x 3.5 m (28 m²)
- ✓ Open Space : 7.6 x 3.9 m (29.64 m2)
- Open Space : 10 x 4 m (40 m2)
- Cellar: 8 x 3.5 m (28 m2)