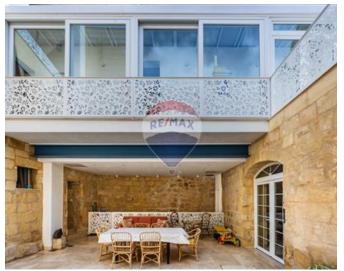

### House of Character - For Sale - Qrendi

Qrendi - Expertly converted house of character in UCA retaining its original features in the best part of this old village. Property consists of an entrance hall, office with separate entrance, combined sitting/ dining, kitchen with laundry and WC all surrounded by a large and private central courtyard with access to a basement wine cellar. On the first floor one finds three double bedrooms(all with en-suite) and a terrace overlooking the central courtyard. On the 2nd floor there is another large room leading to two roof terraces, one used for entertainment and the other is used for services. This lovely property is being sold partially furnished and ready to move into.

#### **Features**

- Kitchen/Dinette
- En Suite
- Parquet Floor
- ✓ A/C
- Pattern Tiles
- Central Courtyard
- Solar Panels

- Ceramic Floor
- Entrance Hall
- Gypsum Plastering
- Partially Furnished
- Terrace
- Roof Terrace