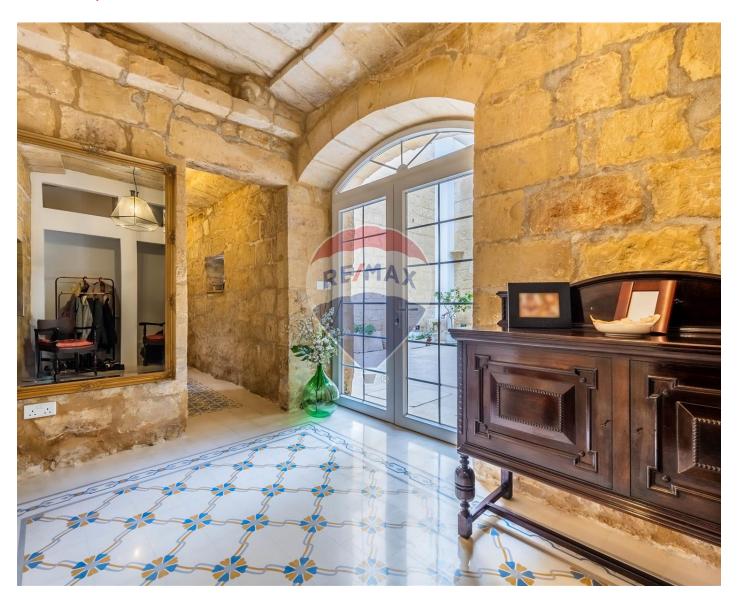

### House of Character - For Sale - Qrendi

Qrendi - Expertly converted house of character in UCA retaining its original features in the best part of this old village. Property consists of an entrance hall, office with separate entrance, combined sitting/ dining, kitchen with laundry and WC all surrounded by a large and private central courtyard with access to a basement wine cellar. On the first floor one finds three double bedrooms(all with en-suite) and a terrace overlooking the central courtyard. On the 2nd floor there is another large room leading to two roof terraces, one used for entertainment and the other is used for services. This lovely property is being sold partially furnished and ready to move into.

#### **Features**

- Kitchen/Dinette
- En Suite
- Parquet Floor
- ✓ A/C
- Pattern Tiles
- Central Courtyard
- Solar Panels

- Ceramic Floor
- Entrance Hall
- Gypsum Plastering
- Partially Furnished
- Terrace
- Roof Terrace

#### Rooms

- Office / Study : 4.76 x 2.2 m (10.47 m2)
- ✓ Hall : 4 x 2.38 m (9.52 m2)
- ✓ Sitting: 10.37 x 3.51 m (36.4 m2)
- ✓ Dining: 10.37 x 3.51 m (36.4 m2)
- Kitchen: 8.2 x 2.9 m (23.78 m2)
- ✓ Laundry: 1.9 x 2.9 m (5.51 m2)
- Guest Toilet: 2.5 x 1.2 m (3 m2)
- Open Space : 8.3 x 6.4 m (53.12 m2)