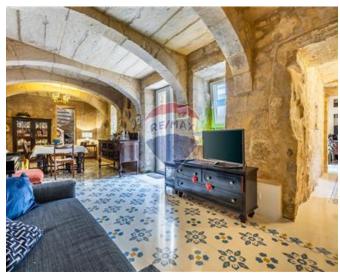

### House of Character - For Sale - Qrendi

Qrendi - Expertly converted house of character in UCA retaining its original features in the best part of this old village. Property consists of an entrance hall, office with separate entrance, combined sitting/ dining, kitchen with laundry and WC all surrounded by a large and private central courtyard with access to a basement wine cellar. On the first floor one finds three double bedrooms(all with en-suite) and a terrace overlooking the central courtyard. On the 2nd floor there is another large room leading to two roof terraces, one used for entertainment and the other is used for services. This lovely property is being sold partially furnished and ready to move into.

#### **Features**

- Kitchen/Dinette
- En Suite
- Parquet Floor
- ✓ A/C
- Pattern Tiles
- Central Courtyard
- Solar Panels

- Ceramic Floor
- Entrance Hall
- Gypsum Plastering
- Partially Furnished
- Terrace
- Roof Terrace