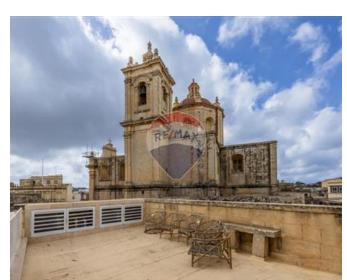

### House of Character - For Sale - Qrendi

Qrendi - Expertly converted house of character in UCA retaining its original features in the best part of this old village. Property consists of an entrance hall, office with separate entrance, combined sitting/ dining, kitchen with laundry and WC all surrounded by a large and private central courtyard with access to a basement wine cellar. On the first floor one finds three double bedrooms(all with en-suite) and a terrace overlooking the central courtyard. On the 2nd floor there is another large room leading to two roof terraces, one used for entertainment and the other is used for services. This lovely property is being sold partially furnished and ready to move into.

#### **Features**

- Kitchen/Dinette
- En Suite
- Parquet Floor
- ✓ A/C
- Pattern Tiles
- Central Courtyard
- Solar Panels

- Ceramic Floor
- Entrance Hall
- Gypsum Plastering
- Partially Furnished
- Terrace
- Roof Terrace