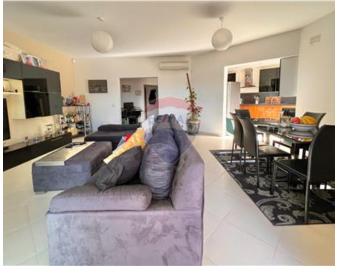

### **Apartment - For Sale - Mellieha**

MELLIEHA - Set in an exclusive luxury seafront development, enjoying the use of a communal swimming pool and beautifully landscaped gardens. This apartment comprises of an entrance hall, study area, boxroom, guest bathroom and a large combined kitchen / living / dining, leading directly to a large 40sqm terrace with sea views, Sleeping quarters consist of three double bedrooms, main with en-suite bathroom and a large back yard. Optional 1 car Garage.

### Rooms

- Living/Dining: 6.3 x 6.5 m (40.95 m2)
- Kitchen: 3.8 x 2.7 m (10.26 m2)
- Bathroom: 2.3 x 1.8 m (4.14 m2)
- ✓ Bathroom Ensuite : 2.3 x 3 m (6.9 m2)
- Office / Study : 4 x 2.8 m (11.2 m2)
- ✓ Hall: 3.4 x 1.5 m (5.1 m2)
- ✓ Double Bedroom : 4 x 3.8 m (15.2 m2)
- ✓ Double Bedroom : 4 x 3.9 m (15.6 m2)