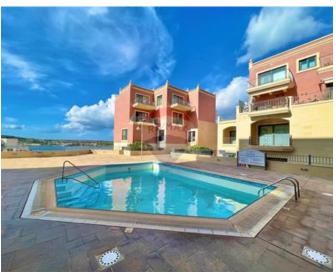

### **Apartment - For Sale - Mellieha**

MELLIEHA - Set in an exclusive luxury seafront development, enjoying the use of a communal swimming pool and beautifully landscaped gardens. This apartment comprises of an entrance hall, study area, boxroom, guest bathroom and a large combined kitchen / living / dining, leading directly to a large 40sqm terrace with sea views, Sleeping quarters consist of three double bedrooms, main with en-suite bathroom and a large back yard. Optional 1 car Garage.

#### **Features**

- ✓ Kitchen/Dinette
- Entrance Hall
- Gypsum Plastering
- A/C
- Passenger Lift
- Partially Furnished
- Balcony
- Garden
- Communal Pool

- En Suite
- Soffit Ceilings
- 3 Phase Electricity
- Skirting
- Double Glazed
- Terrace
- Back Yard
- Front Patio