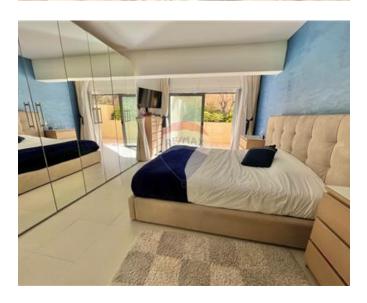

### **Apartment - For Sale - Mellieha**

MELLIEHA - Set in an exclusive luxury seafront development, enjoying the use of a communal swimming pool and beautifully landscaped gardens. This apartment comprises of an entrance hall, study area, boxroom, guest bathroom and a large combined kitchen / living / dining, leading directly to a large 40sqm terrace with sea views, Sleeping quarters consist of three double bedrooms, main with en-suite bathroom and a large back yard. Optional 1 car Garage.

### Rooms

- Living/Dining: 6.3 x 6.5 m (40.95 m2)
- Kitchen: 3.8 x 2.7 m (10.26 m2)
- Bathroom: 2.3 x 1.8 m (4.14 m2)
- ✓ Bathroom Ensuite : 2.3 x 3 m (6.9 m2)
- Office / Study : 4 x 2.8 m (11.2 m2)
- ✓ Hall: 3.4 x 1.5 m (5.1 m2)
- ✓ Double Bedroom : 4 x 3.8 m (15.2 m2)
- ✓ Double Bedroom : 4 x 3.9 m (15.6 m2)