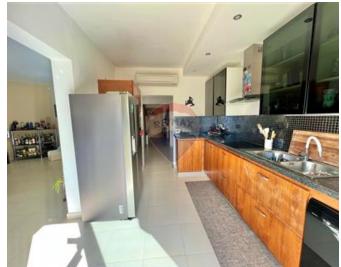

### **Apartment - For Sale - Mellieha**

MELLIEHA - Set in an exclusive luxury seafront development, enjoying the use of a communal swimming pool and beautifully landscaped gardens. This apartment comprises of an entrance hall, study area, boxroom, guest bathroom and a large combined kitchen / living / dining, leading directly to a large 40sqm terrace with sea views, Sleeping quarters consist of three double bedrooms, main with en-suite bathroom and a large back yard. Optional 1 car Garage.

### Rooms

- Living/Dining: 6.3 x 6.5 m (40.95 m2)
- Kitchen: 3.8 x 2.7 m (10.26 m2)
- Bathroom: 2.3 x 1.8 m (4.14 m2)
- ✓ Bathroom Ensuite : 2.3 x 3 m (6.9 m2)
- Office / Study : 4 x 2.8 m (11.2 m2)
- ✓ Hall: 3.4 x 1.5 m (5.1 m2)
- ✓ Double Bedroom : 4 x 3.8 m (15.2 m2)
- ✓ Double Bedroom : 4 x 3.9 m (15.6 m2)