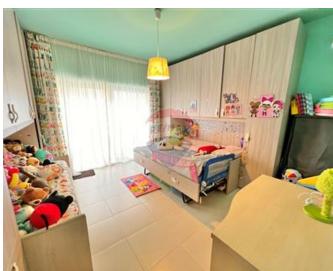

### **Apartment - For Sale - Mellieha**

MELLIEHA - Set in an exclusive luxury seafront development, enjoying the use of a communal swimming pool and beautifully landscaped gardens. This apartment comprises of an entrance hall, study area, boxroom, guest bathroom and a large combined kitchen / living / dining, leading directly to a large 40sqm terrace with sea views, Sleeping quarters consist of three double bedrooms, main with en-suite bathroom and a large back yard. Optional 1 car Garage.

### Rooms

- Living/Dining: 6.3 x 6.5 m (40.95 m2)
- Kitchen: 3.8 x 2.7 m (10.26 m2)
- Bathroom: 2.3 x 1.8 m (4.14 m2)
- ✓ Bathroom Ensuite : 2.3 x 3 m (6.9 m2)
- Office / Study : 4 x 2.8 m (11.2 m2)
- ✓ Hall: 3.4 x 1.5 m (5.1 m2)
- ✓ Double Bedroom : 4 x 3.8 m (15.2 m2)
- ✓ Double Bedroom : 4 x 3.9 m (15.6 m2)