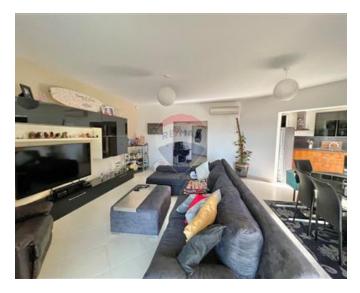

### **Apartment - For Sale - Mellieha**

MELLIEHA - Set in an exclusive luxury seafront development, enjoying the use of a communal swimming pool and beautifully landscaped gardens. This apartment comprises of an entrance hall, study area, boxroom, guest bathroom and a large combined kitchen / living / dining, leading directly to a large 40sqm terrace with sea views, Sleeping quarters consist of three double bedrooms, main with en-suite bathroom and a large back yard. Optional 1 car Garage.

### Rooms

- Living/Dining: 6.3 x 6.5 m (40.95 m2)
- Kitchen: 3.8 x 2.7 m (10.26 m2)
- Bathroom: 2.3 x 1.8 m (4.14 m2)
- ✓ Bathroom Ensuite : 2.3 x 3 m (6.9 m2)
- Office / Study : 4 x 2.8 m (11.2 m2)
- ✓ Hall: 3.4 x 1.5 m (5.1 m2)
- ✓ Double Bedroom : 4 x 3.8 m (15.2 m2)
- ✓ Double Bedroom : 4 x 3.9 m (15.6 m2)