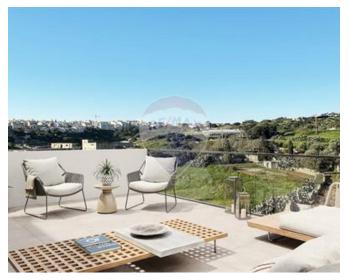

## Penthouse - For Sale - Swieqi

SWIEQI - PENTHOUSE Stunning penthouse in Swieqi with unobstructed valley views and a private pool. This bigger than usual 2-bedroom property features a living room, kitchen with hidden bar, spacious front terrace for entertainment, main bedroom with walk-in closet and en-suite, versatile second bedroom, laundry, pantry, and main bathroom. Access the roof via internal staircase to find a roof garden with a pool. Total area of 270sqm, including 150sqm external space. Sold semi-finished design allows for personalization. Enjoy the countryside location on a quiet road with open views. Internal features include ceramic flooring and double glazed windows, while external features include terrace and balcony.