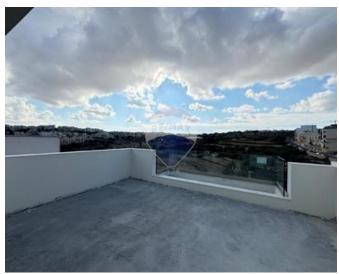

## Penthouse - For Sale - Swieqi

SWIEQI - PENTHOUSE Stunning penthouse in Swieqi with unobstructed valley views and a private pool. This bigger than usual 2-bedroom property features a living room, kitchen with hidden bar, spacious front terrace for entertainment, main bedroom with walk-in closet and en-suite, versatile second bedroom, laundry, pantry, and main bathroom. Access the roof via internal staircase to find a roof garden with a pool. Total area of 270sqm, including 150sqm external space. Sold semi-finished design allows for personalization. Enjoy the countryside location on a quiet road with open views. Internal features include ceramic flooring and double glazed windows, while external features include terrace and balcony.