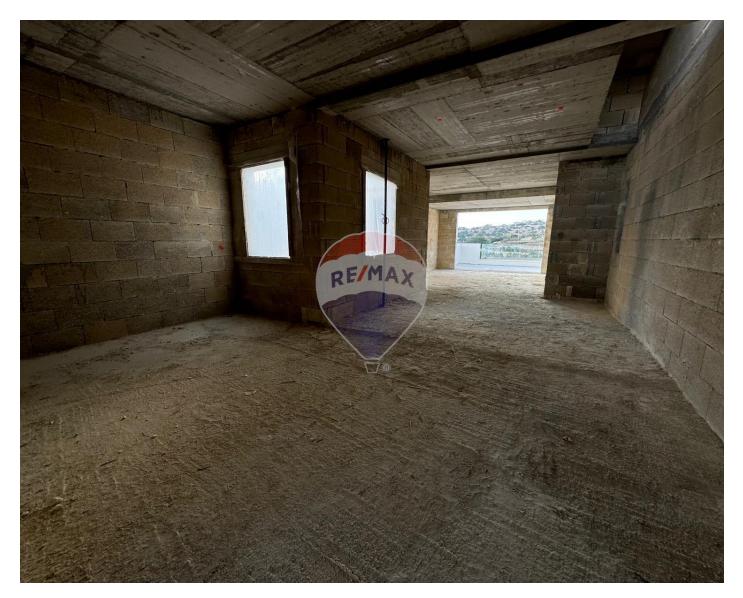

## Penthouse - For Sale - Swieqi

SWIEQI - PENTHOUSE Stunning penthouse in Swieqi with unobstructed valley views and a private pool. This bigger than usual 2-bedroom property features a living room, kitchen with hidden bar, spacious front terrace for entertainment, main bedroom with walk-in closet and en-suite, versatile second bedroom, laundry, pantry, and main bathroom. Access the roof via internal staircase to find a roof garden with a pool. Total area of 270sqm, including 150sqm external space. Sold semi-finished design allows for personalization. Enjoy the countryside location on a quiet road with open views. Internal features include ceramic flooring and double glazed windows, while external features include terrace and balcony.

### Rooms

- Bathroom : 2.17 x 2.49 m (5.4 m2)
- Bathroom Ensuite : 1.5 x 2.45 m (3.68 m2)
- Kitchen/Living/Dining : 4.87 x 6.71 m (32.68 m2)
- Double Bedroom : 4.85 x 3.52 m (17.07 m2)
- Double Bedroom : 3.46 x 4.51 m (15.6 m2)
- Walk In Wardrobe : 2.15 x 2.45 m (5.27 m2)
- Open Space : 1.47 x 7.53 m (11.07 m2)
- Open Space : 6.12 x 4.25 m (26.01 m2)
- Open Space : 4.52 x 1.52 m (6.87 m2)
- Laundry : 1.91 x 1.87 m (3.57 m2)