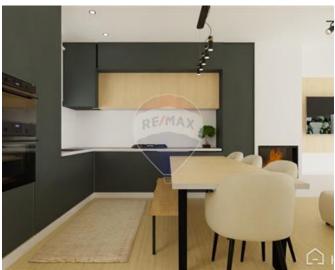

## Penthouse - For Sale - Swieqi

SWIEQI - PENTHOUSE Stunning penthouse in Swieqi with unobstructed valley views and a private pool. This bigger than usual 2-bedroom property features a living room, kitchen with hidden bar, spacious front terrace for entertainment, main bedroom with walk-in closet and en-suite, versatile second bedroom, laundry, pantry, and main bathroom. Access the roof via internal staircase to find a roof garden with a pool. Total area of 270sqm, including 150sqm external space. Sold semi-finished design allows for personalization. Enjoy the countryside location on a quiet road with open views. Internal features include ceramic flooring and double glazed windows, while external features include terrace and balcony.

### Rooms

- Bathroom : 2.17 x 2.49 m (5.4 m2)
- Bathroom Ensuite : 1.5 x 2.45 m (3.68 m2)
- Kitchen/Living/Dining : 4.87 x 6.71 m (32.68 m2)
- Double Bedroom : 4.85 x 3.52 m (17.07 m2)
- Double Bedroom : 3.46 x 4.51 m (15.6 m2)
- Walk In Wardrobe : 2.15 x 2.45 m (5.27 m2)
- Open Space : 1.47 x 7.53 m (11.07 m2)
- Open Space : 6.12 x 4.25 m (26.01 m2)
- Open Space : 4.52 x 1.52 m (6.87 m2)
- Laundry : 1.91 x 1.87 m (3.57 m2)