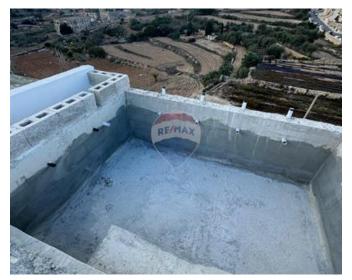

## Penthouse - For Sale - Swieqi

SWIEQI - PENTHOUSE Stunning penthouse in Swieqi with unobstructed valley views and a private pool. This bigger than usual 2-bedroom property features a living room, kitchen with hidden bar, spacious front terrace for entertainment, main bedroom with walk-in closet and en-suite, versatile second bedroom, laundry, pantry, and main bathroom. Access the roof via internal staircase to find a roof garden with a pool. Total area of 270sqm, including 150sqm external space. Sold semi-finished design allows for personalization. Enjoy the countryside location on a quiet road with open views. Internal features include ceramic flooring and double glazed windows, while external features include terrace and balcony.