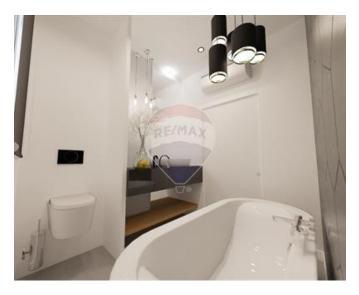

## Penthouse - For Sale - Swieqi

SWIEQI - PENTHOUSE Stunning penthouse in Swieqi with unobstructed valley views and a private pool. This bigger than usual 2-bedroom property features a living room, kitchen with hidden bar, spacious front terrace for entertainment, main bedroom with walk-in closet and en-suite, versatile second bedroom, laundry, pantry, and main bathroom. Access the roof via internal staircase to find a roof garden with a pool. Total area of 270sqm, including 150sqm external space. Sold semi-finished design allows for personalization. Enjoy the countryside location on a quiet road with open views. Internal features include ceramic flooring and double glazed windows, while external features include terrace and balcony.

### Rooms

- Bathroom : 2.17 x 2.49 m (5.4 m2)
- Bathroom Ensuite : 1.5 x 2.45 m (3.68 m2)
- Kitchen/Living/Dining : 4.87 x 6.71 m (32.68 m2)
- Double Bedroom : 4.85 x 3.52 m (17.07 m2)
- Double Bedroom : 3.46 x 4.51 m (15.6 m2)
- Walk In Wardrobe : 2.15 x 2.45 m (5.27 m2)
- Open Space : 1.47 x 7.53 m (11.07 m2)
- Open Space : 6.12 x 4.25 m (26.01 m2)
- Open Space : 4.52 x 1.52 m (6.87 m2)
- Laundry : 1.91 x 1.87 m (3.57 m2)