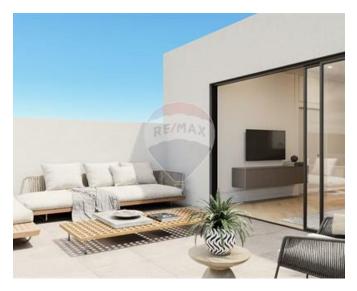

## Penthouse - For Sale - Swieqi

SWIEQI - PENTHOUSE Stunning penthouse in Swieqi with unobstructed valley views and a private pool. This bigger than usual 2-bedroom property features a living room, kitchen with hidden bar, spacious front terrace for entertainment, main bedroom with walk-in closet and en-suite, versatile second bedroom, laundry, pantry, and main bathroom. Access the roof via internal staircase to find a roof garden with a pool. Total area of 270sqm, including 150sqm external space. Sold semi-finished design allows for personalization. Enjoy the countryside location on a quiet road with open views. Internal features include ceramic flooring and double glazed windows, while external features include terrace and balcony.