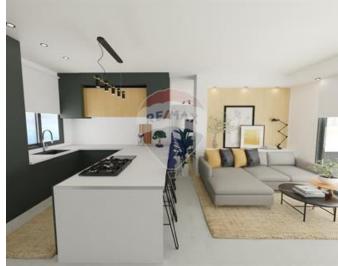

## Penthouse - For Sale - Swieqi

SWIEQI - PENTHOUSE Stunning penthouse in Swieqi with unobstructed valley views and a private pool. This bigger than usual 2-bedroom property features a living room, kitchen with hidden bar, spacious front terrace for entertainment, main bedroom with walk-in closet and en-suite, versatile second bedroom, laundry, pantry, and main bathroom. Access the roof via internal staircase to find a roof garden with a pool. Total area of 270sqm, including 150sqm external space. Sold semi-finished design allows for personalization. Enjoy the countryside location on a quiet road with open views. Internal features include ceramic flooring and double glazed windows, while external features include terrace and balcony.

### Rooms

- Bathroom : 2.17 x 2.49 m (5.4 m2)
- Bathroom Ensuite : 1.5 x 2.45 m (3.68 m2)
- Kitchen/Living/Dining : 4.87 x 6.71 m (32.68 m2)
- Double Bedroom : 4.85 x 3.52 m (17.07 m2)
- Double Bedroom : 3.46 x 4.51 m (15.6 m2)
- Walk In Wardrobe : 2.15 x 2.45 m (5.27 m2)
- Open Space : 1.47 x 7.53 m (11.07 m2)
- Open Space : 6.12 x 4.25 m (26.01 m2)
- Open Space : 4.52 x 1.52 m (6.87 m2)
- Laundry : 1.91 x 1.87 m (3.57 m2)