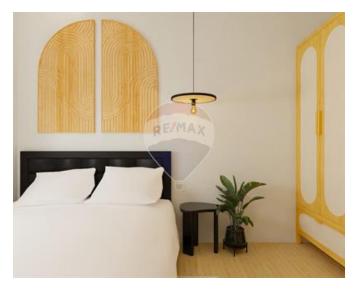

## Penthouse - For Sale - Swieqi

SWIEQI - PENTHOUSE Stunning penthouse in Swieqi with unobstructed valley views and a private pool. This bigger than usual 2-bedroom property features a living room, kitchen with hidden bar, spacious front terrace for entertainment, main bedroom with walk-in closet and en-suite, versatile second bedroom, laundry, pantry, and main bathroom. Access the roof via internal staircase to find a roof garden with a pool. Total area of 270sqm, including 150sqm external space. Sold semi-finished design allows for personalization. Enjoy the countryside location on a quiet road with open views. Internal features include ceramic flooring and double glazed windows, while external features include terrace and balcony.

### Rooms

- Bathroom : 2.17 x 2.49 m (5.4 m2)
- Bathroom Ensuite : 1.5 x 2.45 m (3.68 m2)
- Kitchen/Living/Dining : 4.87 x 6.71 m (32.68 m2)
- Double Bedroom : 4.85 x 3.52 m (17.07 m2)
- Double Bedroom : 3.46 x 4.51 m (15.6 m2)
- Walk In Wardrobe : 2.15 x 2.45 m (5.27 m2)
- Open Space : 1.47 x 7.53 m (11.07 m2)
- Open Space : 6.12 x 4.25 m (26.01 m2)
- Open Space : 4.52 x 1.52 m (6.87 m2)
- Laundry : 1.91 x 1.87 m (3.57 m2)