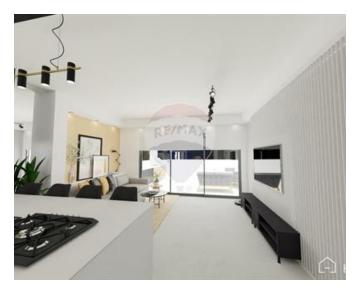

## Penthouse - For Sale - Swieqi

SWIEQI - PENTHOUSE Stunning penthouse in Swieqi with unobstructed valley views and a private pool. This bigger than usual 2-bedroom property features a living room, kitchen with hidden bar, spacious front terrace for entertainment, main bedroom with walk-in closet and en-suite, versatile second bedroom, laundry, pantry, and main bathroom. Access the roof via internal staircase to find a roof garden with a pool. Total area of 270sqm, including 150sqm external space. Sold semi-finished design allows for personalization. Enjoy the countryside location on a quiet road with open views. Internal features include ceramic flooring and double glazed windows, while external features include terrace and balcony.

### Rooms

- Bathroom : 2.17 x 2.49 m (5.4 m2)
- Bathroom Ensuite : 1.5 x 2.45 m (3.68 m2)
- Kitchen/Living/Dining : 4.87 x 6.71 m (32.68 m2)
- Double Bedroom : 4.85 x 3.52 m (17.07 m2)
- Double Bedroom : 3.46 x 4.51 m (15.6 m2)
- Walk In Wardrobe : 2.15 x 2.45 m (5.27 m2)
- Open Space : 1.47 x 7.53 m (11.07 m2)
- Open Space : 6.12 x 4.25 m (26.01 m2)
- Open Space : 4.52 x 1.52 m (6.87 m2)
- Laundry : 1.91 x 1.87 m (3.57 m2)