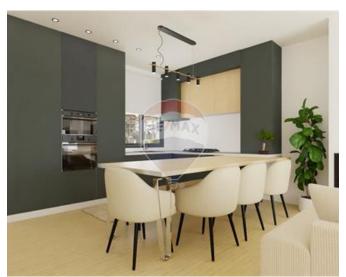

## Penthouse - For Sale - Swieqi

SWIEQI - PENTHOUSE Stunning penthouse in Swieqi with unobstructed valley views and a private pool. This bigger than usual 2-bedroom property features a living room, kitchen with hidden bar, spacious front terrace for entertainment, main bedroom with walk-in closet and en-suite, versatile second bedroom, laundry, pantry, and main bathroom. Access the roof via internal staircase to find a roof garden with a pool. Total area of 270sqm, including 150sqm external space. Sold semi-finished design allows for personalization. Enjoy the countryside location on a quiet road with open views. Internal features include ceramic flooring and double glazed windows, while external features include terrace and balcony.

### Rooms

- Bathroom : 2.17 x 2.49 m (5.4 m2)
- Bathroom Ensuite : 1.5 x 2.45 m (3.68 m2)
- Kitchen/Living/Dining : 4.87 x 6.71 m (32.68 m2)
- Double Bedroom : 4.85 x 3.52 m (17.07 m2)
- Double Bedroom : 3.46 x 4.51 m (15.6 m2)
- Walk In Wardrobe : 2.15 x 2.45 m (5.27 m2)
- Open Space : 1.47 x 7.53 m (11.07 m2)
- Open Space : 6.12 x 4.25 m (26.01 m2)
- Open Space : 4.52 x 1.52 m (6.87 m2)
- Laundry : 1.91 x 1.87 m (3.57 m2)