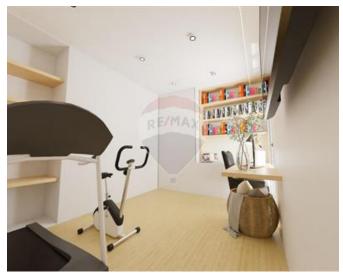

## Penthouse - For Sale - Swieqi

SWIEQI - PENTHOUSE Stunning penthouse in Swieqi with unobstructed valley views and a private pool. This bigger than usual 2-bedroom property features a living room, kitchen with hidden bar, spacious front terrace for entertainment, main bedroom with walk-in closet and en-suite, versatile second bedroom, laundry, pantry, and main bathroom. Access the roof via internal staircase to find a roof garden with a pool. Total area of 270sqm, including 150sqm external space. Sold semi-finished design allows for personalization. Enjoy the countryside location on a quiet road with open views. Internal features include ceramic flooring and double glazed windows, while external features include terrace and balcony.