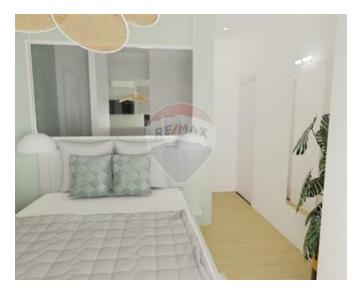

## Penthouse - For Sale - Swieqi

SWIEQI - PENTHOUSE Stunning penthouse in Swieqi with unobstructed valley views and a private pool. This bigger than usual 2-bedroom property features a living room, kitchen with hidden bar, spacious front terrace for entertainment, main bedroom with walk-in closet and en-suite, versatile second bedroom, laundry, pantry, and main bathroom. Access the roof via internal staircase to find a roof garden with a pool. Total area of 270sqm, including 150sqm external space. Sold semi-finished design allows for personalization. Enjoy the countryside location on a quiet road with open views. Internal features include ceramic flooring and double glazed windows, while external features include terrace and balcony.

### Rooms

- Bathroom : 2.17 x 2.49 m (5.4 m2)
- Bathroom Ensuite : 1.5 x 2.45 m (3.68 m2)
- Kitchen/Living/Dining : 4.87 x 6.71 m (32.68 m2)
- Double Bedroom : 4.85 x 3.52 m (17.07 m2)
- Double Bedroom : 3.46 x 4.51 m (15.6 m2)
- Walk In Wardrobe : 2.15 x 2.45 m (5.27 m2)
- Open Space : 1.47 x 7.53 m (11.07 m2)
- Open Space : 6.12 x 4.25 m (26.01 m2)
- Open Space : 4.52 x 1.52 m (6.87 m2)
- Laundry : 1.91 x 1.87 m (3.57 m2)