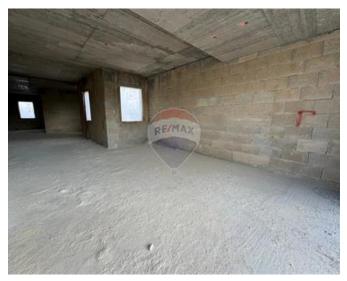

## Penthouse - For Sale - Swieqi

SWIEQI - PENTHOUSE Stunning penthouse in Swieqi with unobstructed valley views and a private pool. This bigger than usual 2-bedroom property features a living room, kitchen with hidden bar, spacious front terrace for entertainment, main bedroom with walk-in closet and en-suite, versatile second bedroom, laundry, pantry, and main bathroom. Access the roof via internal staircase to find a roof garden with a pool. Total area of 270sqm, including 150sqm external space. Sold semi-finished design allows for personalization. Enjoy the countryside location on a quiet road with open views. Internal features include ceramic flooring and double glazed windows, while external features include terrace and balcony.