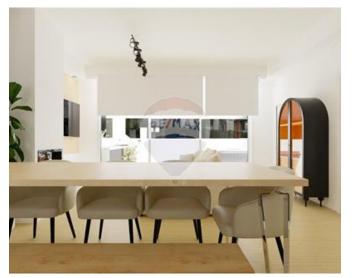

## Penthouse - For Sale - Swieqi

SWIEQI - PENTHOUSE Stunning penthouse in Swieqi with unobstructed valley views and a private pool. This bigger than usual 2-bedroom property features a living room, kitchen with hidden bar, spacious front terrace for entertainment, main bedroom with walk-in closet and en-suite, versatile second bedroom, laundry, pantry, and main bathroom. Access the roof via internal staircase to find a roof garden with a pool. Total area of 270sqm, including 150sqm external space. Sold semi-finished design allows for personalization. Enjoy the countryside location on a quiet road with open views. Internal features include ceramic flooring and double glazed windows, while external features include terrace and balcony.

### Rooms

- Bathroom : 2.17 x 2.49 m (5.4 m2)
- Bathroom Ensuite : 1.5 x 2.45 m (3.68 m2)
- Kitchen/Living/Dining : 4.87 x 6.71 m (32.68 m2)
- Double Bedroom : 4.85 x 3.52 m (17.07 m2)
- Double Bedroom : 3.46 x 4.51 m (15.6 m2)
- Walk In Wardrobe : 2.15 x 2.45 m (5.27 m2)
- Open Space : 1.47 x 7.53 m (11.07 m2)
- Open Space : 6.12 x 4.25 m (26.01 m2)
- Open Space : 4.52 x 1.52 m (6.87 m2)
- Laundry : 1.91 x 1.87 m (3.57 m2)