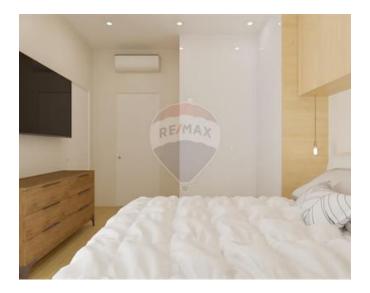

## Penthouse - For Sale - Swieqi

SWIEQI - PENTHOUSE Stunning penthouse in Swieqi with unobstructed valley views and a private pool. This bigger than usual 2-bedroom property features a living room, kitchen with hidden bar, spacious front terrace for entertainment, main bedroom with walk-in closet and en-suite, versatile second bedroom, laundry, pantry, and main bathroom. Access the roof via internal staircase to find a roof garden with a pool. Total area of 270sqm, including 150sqm external space. Sold semi-finished design allows for personalization. Enjoy the countryside location on a quiet road with open views. Internal features include ceramic flooring and double glazed windows, while external features include terrace and balcony.

### Rooms

- Bathroom : 2.17 x 2.49 m (5.4 m2)
- Bathroom Ensuite : 1.5 x 2.45 m (3.68 m2)
- Kitchen/Living/Dining : 4.87 x 6.71 m (32.68 m2)
- Double Bedroom : 4.85 x 3.52 m (17.07 m2)
- Double Bedroom : 3.46 x 4.51 m (15.6 m2)
- Walk In Wardrobe : 2.15 x 2.45 m (5.27 m2)
- Open Space : 1.47 x 7.53 m (11.07 m2)
- Open Space : 6.12 x 4.25 m (26.01 m2)
- Open Space : 4.52 x 1.52 m (6.87 m2)
- Laundry : 1.91 x 1.87 m (3.57 m2)