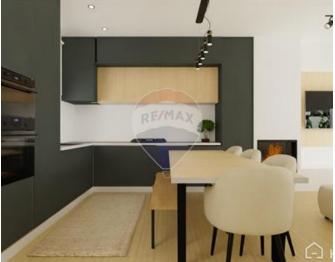

## Penthouse - For Sale - Swieqi

SWIEQI - PENTHOUSE Stunning penthouse in Swieqi with unobstructed valley views and a private pool. This bigger than usual 2-bedroom property features a living room, kitchen with hidden bar, spacious front terrace for entertainment, main bedroom with walk-in closet and en-suite, versatile second bedroom, laundry, pantry, and main bathroom. Access the roof via internal staircase to find a roof garden with a pool. Total area of 270sqm, including 150sqm external space. Sold semi-finished design allows for personalization. Enjoy the countryside location on a quiet road with open views. Internal features include ceramic flooring and double glazed windows, while external features include terrace and balcony.

### Rooms

- Bathroom : 2.17 x 2.49 m (5.4 m2)
- Bathroom Ensuite : 1.5 x 2.45 m (3.68 m2)
- Kitchen/Living/Dining : 4.87 x 6.71 m (32.68 m2)
- Double Bedroom : 4.85 x 3.52 m (17.07 m2)
- Double Bedroom : 3.46 x 4.51 m (15.6 m2)
- Walk In Wardrobe : 2.15 x 2.45 m (5.27 m2)
- Open Space : 1.47 x 7.53 m (11.07 m2)
- Open Space : 6.12 x 4.25 m (26.01 m2)
- Open Space : 4.52 x 1.52 m (6.87 m2)
- Laundry : 1.91 x 1.87 m (3.57 m2)