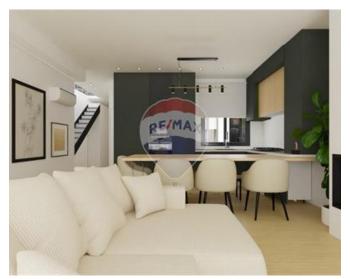

## Penthouse - For Sale - Swieqi

SWIEQI - PENTHOUSE Stunning penthouse in Swieqi with unobstructed valley views and a private pool. This bigger than usual 2-bedroom property features a living room, kitchen with hidden bar, spacious front terrace for entertainment, main bedroom with walk-in closet and en-suite, versatile second bedroom, laundry, pantry, and main bathroom. Access the roof via internal staircase to find a roof garden with a pool. Total area of 270sqm, including 150sqm external space. Sold semi-finished design allows for personalization. Enjoy the countryside location on a quiet road with open views. Internal features include ceramic flooring and double glazed windows, while external features include terrace and balcony.

### Rooms

- Bathroom : 2.17 x 2.49 m (5.4 m2)
- Bathroom Ensuite : 1.5 x 2.45 m (3.68 m2)
- Kitchen/Living/Dining : 4.87 x 6.71 m (32.68 m2)
- Double Bedroom : 4.85 x 3.52 m (17.07 m2)
- Double Bedroom : 3.46 x 4.51 m (15.6 m2)
- Walk In Wardrobe : 2.15 x 2.45 m (5.27 m2)
- Open Space : 1.47 x 7.53 m (11.07 m2)
- Open Space : 6.12 x 4.25 m (26.01 m2)
- Open Space : 4.52 x 1.52 m (6.87 m2)
- Laundry : 1.91 x 1.87 m (3.57 m2)