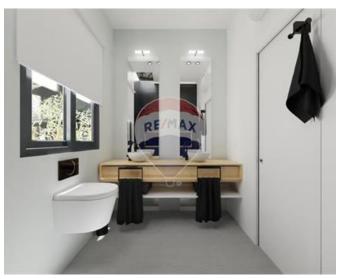

## Penthouse - For Sale - Swieqi

SWIEQI - PENTHOUSE Stunning penthouse in Swieqi with unobstructed valley views and a private pool. This bigger than usual 2-bedroom property features a living room, kitchen with hidden bar, spacious front terrace for entertainment, main bedroom with walk-in closet and en-suite, versatile second bedroom, laundry, pantry, and main bathroom. Access the roof via internal staircase to find a roof garden with a pool. Total area of 270sqm, including 150sqm external space. Sold semi-finished design allows for personalization. Enjoy the countryside location on a quiet road with open views. Internal features include ceramic flooring and double glazed windows, while external features include terrace and balcony.

### Rooms

- Bathroom : 2.17 x 2.49 m (5.4 m2)
- Bathroom Ensuite : 1.5 x 2.45 m (3.68 m2)
- Kitchen/Living/Dining : 4.87 x 6.71 m (32.68 m2)
- Double Bedroom : 4.85 x 3.52 m (17.07 m2)
- Double Bedroom : 3.46 x 4.51 m (15.6 m2)
- Walk In Wardrobe : 2.15 x 2.45 m (5.27 m2)
- Open Space : 1.47 x 7.53 m (11.07 m2)
- Open Space : 6.12 x 4.25 m (26.01 m2)
- Open Space : 4.52 x 1.52 m (6.87 m2)
- Laundry : 1.91 x 1.87 m (3.57 m2)