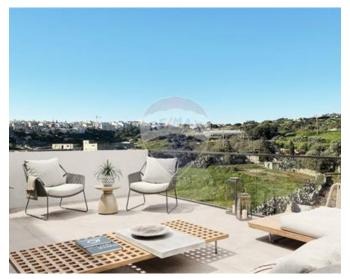

## Penthouse - For Sale - Swieqi

SWIEQI - PENTHOUSE Stunning penthouse in Swieqi with unobstructed valley views and a private pool. This bigger than usual 2-bedroom property features a living room, kitchen with hidden bar, spacious front terrace for entertainment, main bedroom with walk-in closet and en-suite, versatile second bedroom, laundry, pantry, and main bathroom. Access the roof via internal staircase to find a roof garden with a pool. Total area of 270sqm, including 150sqm external space. Sold semi-finished design allows for personalization. Enjoy the countryside location on a quiet road with open views. Internal features include ceramic flooring and double glazed windows, while external features include terrace and balcony.