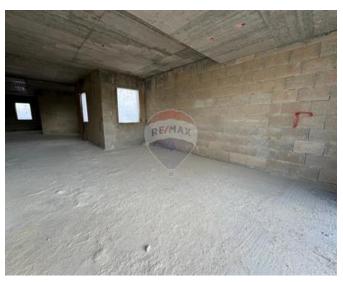

## Penthouse - For Sale - Swieqi

SWIEQI - PENTHOUSE Stunning penthouse in Swieqi with unobstructed valley views and a private pool. This bigger than usual 2-bedroom property features a living room, kitchen with hidden bar, spacious front terrace for entertainment, main bedroom with walk-in closet and en-suite, versatile second bedroom, laundry, pantry, and main bathroom. Access the roof via internal staircase to find a roof garden with a pool. Total area of 270sqm, including 150sqm external space. Sold semi-finished design allows for personalization. Enjoy the countryside location on a quiet road with open views. Internal features include ceramic flooring and double glazed windows, while external features include terrace and balcony.

### Rooms

- Bathroom : 2.17 x 2.49 m (5.4 m2)
- Bathroom Ensuite : 1.5 x 2.45 m (3.68 m2)
- Kitchen/Living/Dining : 4.87 x 6.71 m (32.68 m2)
- Double Bedroom : 4.85 x 3.52 m (17.07 m2)
- Double Bedroom : 3.46 x 4.51 m (15.6 m2)
- Walk In Wardrobe : 2.15 x 2.45 m (5.27 m2)
- Open Space : 1.47 x 7.53 m (11.07 m2)
- Open Space : 6.12 x 4.25 m (26.01 m2)
- Open Space : 4.52 x 1.52 m (6.87 m2)
- Laundry : 1.91 x 1.87 m (3.57 m2)