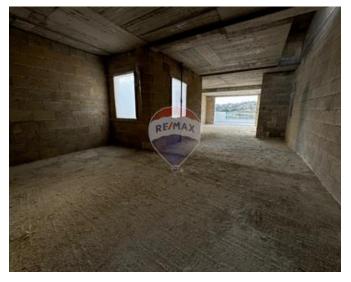

## Penthouse - For Sale - Swieqi

SWIEQI - PENTHOUSE Stunning penthouse in Swieqi with unobstructed valley views and a private pool. This bigger than usual 2-bedroom property features a living room, kitchen with hidden bar, spacious front terrace for entertainment, main bedroom with walk-in closet and en-suite, versatile second bedroom, laundry, pantry, and main bathroom. Access the roof via internal staircase to find a roof garden with a pool. Total area of 270sqm, including 150sqm external space. Sold semi-finished design allows for personalization. Enjoy the countryside location on a quiet road with open views. Internal features include ceramic flooring and double glazed windows, while external features include terrace and balcony.

### Rooms

- Bathroom : 2.17 x 2.49 m (5.4 m2)
- Bathroom Ensuite : 1.5 x 2.45 m (3.68 m2)
- Kitchen/Living/Dining : 4.87 x 6.71 m (32.68 m2)
- Double Bedroom : 4.85 x 3.52 m (17.07 m2)
- Double Bedroom : 3.46 x 4.51 m (15.6 m2)
- Walk In Wardrobe : 2.15 x 2.45 m (5.27 m2)
- Open Space : 1.47 x 7.53 m (11.07 m2)
- Open Space : 6.12 x 4.25 m (26.01 m2)
- Open Space : 4.52 x 1.52 m (6.87 m2)
- Laundry : 1.91 x 1.87 m (3.57 m2)