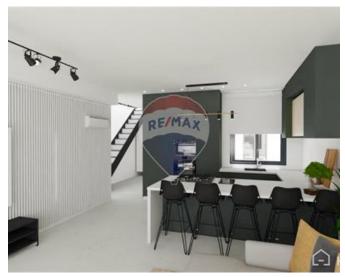

## Penthouse - For Sale - Swieqi

SWIEQI - PENTHOUSE Stunning penthouse in Swieqi with unobstructed valley views and a private pool. This bigger than usual 2-bedroom property features a living room, kitchen with hidden bar, spacious front terrace for entertainment, main bedroom with walk-in closet and en-suite, versatile second bedroom, laundry, pantry, and main bathroom. Access the roof via internal staircase to find a roof garden with a pool. Total area of 270sqm, including 150sqm external space. Sold semi-finished design allows for personalization. Enjoy the countryside location on a quiet road with open views. Internal features include ceramic flooring and double glazed windows, while external features include terrace and balcony.

### Rooms

- Bathroom : 2.17 x 2.49 m (5.4 m2)
- Bathroom Ensuite : 1.5 x 2.45 m (3.68 m2)
- Kitchen/Living/Dining : 4.87 x 6.71 m (32.68 m2)
- Double Bedroom : 4.85 x 3.52 m (17.07 m2)
- Double Bedroom : 3.46 x 4.51 m (15.6 m2)
- Walk In Wardrobe : 2.15 x 2.45 m (5.27 m2)
- Open Space : 1.47 x 7.53 m (11.07 m2)
- Open Space : 6.12 x 4.25 m (26.01 m2)
- Open Space : 4.52 x 1.52 m (6.87 m2)
- Laundry : 1.91 x 1.87 m (3.57 m2)