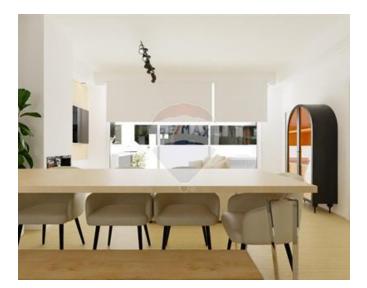

## Penthouse - For Sale - Swieqi

SWIEQI - PENTHOUSE Stunning penthouse in Swieqi with unobstructed valley views and a private pool. This bigger than usual 2-bedroom property features a living room, kitchen with hidden bar, spacious front terrace for entertainment, main bedroom with walk-in closet and en-suite, versatile second bedroom, laundry, pantry, and main bathroom. Access the roof via internal staircase to find a roof garden with a pool. Total area of 270sqm, including 150sqm external space. Sold semi-finished design allows for personalization. Enjoy the countryside location on a quiet road with open views. Internal features include ceramic flooring and double glazed windows, while external features include terrace and balcony.