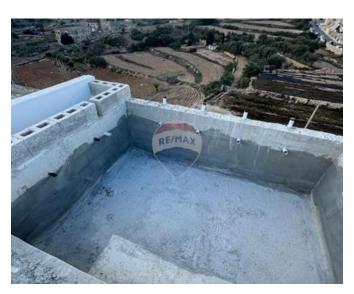

## Penthouse - For Sale - Swieqi

SWIEQI - PENTHOUSE Stunning penthouse in Swieqi with unobstructed valley views and a private pool. This bigger than usual 2-bedroom property features a living room, kitchen with hidden bar, spacious front terrace for entertainment, main bedroom with walk-in closet and en-suite, versatile second bedroom, laundry, pantry, and main bathroom. Access the roof via internal staircase to find a roof garden with a pool. Total area of 270sqm, including 150sqm external space. Sold semi-finished design allows for personalization. Enjoy the countryside location on a quiet road with open views. Internal features include ceramic flooring and double glazed windows, while external features include terrace and balcony.