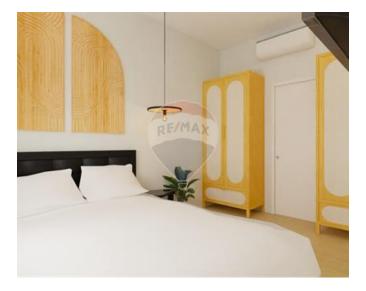

## Penthouse - For Sale - Swieqi

SWIEQI - PENTHOUSE Stunning penthouse in Swieqi with unobstructed valley views and a private pool. This bigger than usual 2-bedroom property features a living room, kitchen with hidden bar, spacious front terrace for entertainment, main bedroom with walk-in closet and en-suite, versatile second bedroom, laundry, pantry, and main bathroom. Access the roof via internal staircase to find a roof garden with a pool. Total area of 270sqm, including 150sqm external space. Sold semi-finished design allows for personalization. Enjoy the countryside location on a quiet road with open views. Internal features include ceramic flooring and double glazed windows, while external features include terrace and balcony.

### Rooms

- Bathroom : 2.17 x 2.49 m (5.4 m2)
- Bathroom Ensuite : 1.5 x 2.45 m (3.68 m2)
- Kitchen/Living/Dining : 4.87 x 6.71 m (32.68 m2)
- Double Bedroom : 4.85 x 3.52 m (17.07 m2)
- Double Bedroom : 3.46 x 4.51 m (15.6 m2)
- Walk In Wardrobe : 2.15 x 2.45 m (5.27 m2)
- Open Space : 1.47 x 7.53 m (11.07 m2)
- Open Space : 6.12 x 4.25 m (26.01 m2)
- Open Space : 4.52 x 1.52 m (6.87 m2)
- Laundry : 1.91 x 1.87 m (3.57 m2)