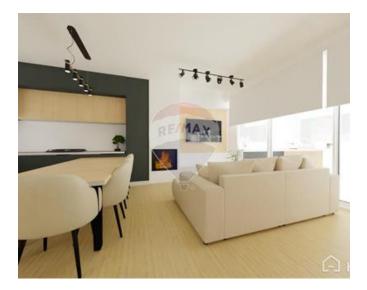

## Penthouse - For Sale - Swieqi

SWIEQI - PENTHOUSE Stunning penthouse in Swieqi with unobstructed valley views and a private pool. This bigger than usual 2-bedroom property features a living room, kitchen with hidden bar, spacious front terrace for entertainment, main bedroom with walk-in closet and en-suite, versatile second bedroom, laundry, pantry, and main bathroom. Access the roof via internal staircase to find a roof garden with a pool. Total area of 270sqm, including 150sqm external space. Sold semi-finished design allows for personalization. Enjoy the countryside location on a quiet road with open views. Internal features include ceramic flooring and double glazed windows, while external features include terrace and balcony.

### Rooms

- Bathroom : 2.17 x 2.49 m (5.4 m2)
- Bathroom Ensuite : 1.5 x 2.45 m (3.68 m2)
- Kitchen/Living/Dining : 4.87 x 6.71 m (32.68 m2)
- Double Bedroom : 4.85 x 3.52 m (17.07 m2)
- Double Bedroom : 3.46 x 4.51 m (15.6 m2)
- Walk In Wardrobe : 2.15 x 2.45 m (5.27 m2)
- Open Space : 1.47 x 7.53 m (11.07 m2)
- Open Space : 6.12 x 4.25 m (26.01 m2)
- Open Space : 4.52 x 1.52 m (6.87 m2)
- Laundry : 1.91 x 1.87 m (3.57 m2)