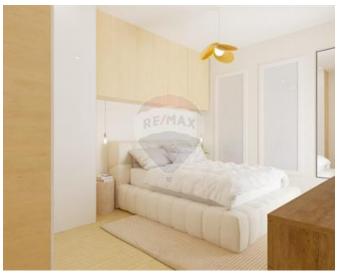

## Penthouse - For Sale - Swieqi

SWIEQI - PENTHOUSE Stunning penthouse in Swieqi with unobstructed valley views and a private pool. This bigger than usual 2-bedroom property features a living room, kitchen with hidden bar, spacious front terrace for entertainment, main bedroom with walk-in closet and en-suite, versatile second bedroom, laundry, pantry, and main bathroom. Access the roof via internal staircase to find a roof garden with a pool. Total area of 270sqm, including 150sqm external space. Sold semi-finished design allows for personalization. Enjoy the countryside location on a quiet road with open views. Internal features include ceramic flooring and double glazed windows, while external features include terrace and balcony.

### Rooms

- Bathroom : 2.17 x 2.49 m (5.4 m2)
- Bathroom Ensuite : 1.5 x 2.45 m (3.68 m2)
- Kitchen/Living/Dining : 4.87 x 6.71 m (32.68 m2)
- Double Bedroom : 4.85 x 3.52 m (17.07 m2)
- Double Bedroom : 3.46 x 4.51 m (15.6 m2)
- Walk In Wardrobe : 2.15 x 2.45 m (5.27 m2)
- Open Space : 1.47 x 7.53 m (11.07 m2)
- Open Space : 6.12 x 4.25 m (26.01 m2)
- Open Space : 4.52 x 1.52 m (6.87 m2)
- Laundry : 1.91 x 1.87 m (3.57 m2)