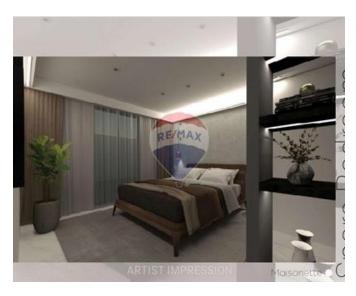

## **Maisonette - For Sale - Attard**

ATTARD - Large maisonette in a newly built block, being sold finished including bathrooms and doors, A/C units in all rooms. The maisonette is spread over 176sqm of land with ample outdoor space for entertainment. On entrance one finds a spacious open plan kitchen living dining, an open space that can be used as a home office, three large double bedrooms out of which with en-suite, large bathroom, internal court yard and spacious back yard. This property will make a perfect family home and its located in an excellent area. Freehold Garages available optional

### Rooms

Kitchen/Living/Dining: 8.97 x 3.41 m (30.59 m2)

Hall: 3.2 x 3.5 m (11.2 m2)

Open Space : 4.05 x 1.63 m (6.6 m2)

✓ Bathroom Ensuite : 3.53 x 1.63 m (5.65 m²)

Bathroom : 2.7 x 1.68 m (4.54 m2)

Double Bedroom: 3.41 x 5.67 m (19.33 m2)

Double Bedroom: 5.98 x 4.37 m (26.13 m2)

Double Bedroom : 3.41 x 3.9 m (13.3 m2)

Open Space : 3.9 x 8 m (31.2 m2)

Open Space : 1.6 x 3.5 m (5.6 m2)