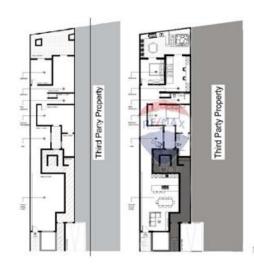

## **Maisonette - For Sale - Attard**

ATTARD - Large maisonette in a newly built block, being sold finished including bathrooms and doors, A/C units in all rooms. The maisonette is spread over 176sqm of land with ample outdoor space for entertainment. On entrance one finds a spacious open plan kitchen living dining, an open space that can be used as a home office, three large double bedrooms out of which with en-suite, large bathroom, internal court yard and spacious back yard. This property will make a perfect family home and its located in an excellent area. Freehold Garages available optional

### Rooms

Kitchen/Living/Dining: 8.97 x 3.41 m (30.59 m2)

Hall: 3.2 x 3.5 m (11.2 m2)

Open Space : 4.05 x 1.63 m (6.6 m2)

✓ Bathroom Ensuite : 3.53 x 1.63 m (5.65 m²)

Bathroom : 2.7 x 1.68 m (4.54 m2)

Double Bedroom: 3.41 x 5.67 m (19.33 m2)

Double Bedroom: 5.98 x 4.37 m (26.13 m2)

Double Bedroom : 3.41 x 3.9 m (13.3 m2)

Open Space : 3.9 x 8 m (31.2 m2)

Open Space : 1.6 x 3.5 m (5.6 m2)