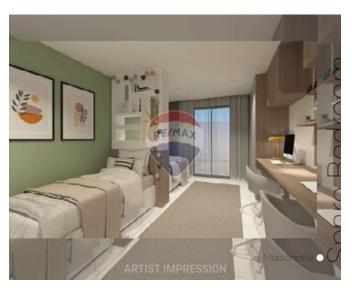

## **Maisonette - For Sale - Attard**

ATTARD - Large maisonette in a newly built block, being sold finished including bathrooms and doors, A/C units in all rooms. The maisonette is spread over 176sqm of land with ample outdoor space for entertainment. On entrance one finds a spacious open plan kitchen living dining, an open space that can be used as a home office, three large double bedrooms out of which with en-suite, large bathroom, internal court yard and spacious back yard. This property will make a perfect family home and its located in an excellent area. Freehold Garages available optional

### Rooms

Kitchen/Living/Dining: 8.97 x 3.41 m (30.59 m2)

Hall: 3.2 x 3.5 m (11.2 m2)

Open Space : 4.05 x 1.63 m (6.6 m2)

✓ Bathroom Ensuite : 3.53 x 1.63 m (5.65 m²)

Bathroom : 2.7 x 1.68 m (4.54 m2)

Double Bedroom: 3.41 x 5.67 m (19.33 m2)

Double Bedroom: 5.98 x 4.37 m (26.13 m2)

Double Bedroom : 3.41 x 3.9 m (13.3 m2)

Open Space : 3.9 x 8 m (31.2 m2)

Open Space : 1.6 x 3.5 m (5.6 m2)