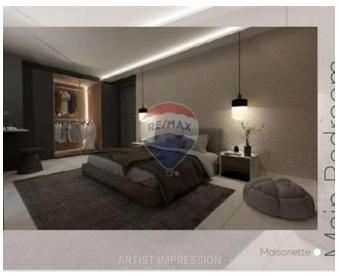

## **Maisonette - For Sale - Attard**

ATTARD - Large maisonette in a newly built block, being sold finished including bathrooms and doors, A/C units in all rooms. The maisonette is spread over 176sqm of land with ample outdoor space for entertainment. On entrance one finds a spacious open plan kitchen living dining, an open space that can be used as a home office, three large double bedrooms out of which with en-suite, large bathroom, internal court yard and spacious back yard. This property will make a perfect family home and its located in an excellent area. Freehold Garages available optional

### Rooms

Kitchen/Living/Dining: 8.97 x 3.41 m (30.59 m2)

Hall: 3.2 x 3.5 m (11.2 m2)

Open Space : 4.05 x 1.63 m (6.6 m2)

✓ Bathroom Ensuite : 3.53 x 1.63 m (5.65 m²)

Bathroom : 2.7 x 1.68 m (4.54 m2)

Double Bedroom: 3.41 x 5.67 m (19.33 m2)

Double Bedroom: 5.98 x 4.37 m (26.13 m2)

Double Bedroom : 3.41 x 3.9 m (13.3 m2)

Open Space : 3.9 x 8 m (31.2 m2)

Open Space : 1.6 x 3.5 m (5.6 m2)