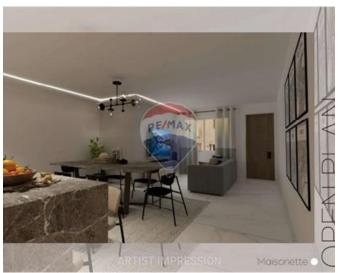

## **Maisonette - For Sale - Attard**

ATTARD - Large maisonette in a newly built block, being sold finished including bathrooms and doors, A/C units in all rooms. The maisonette is spread over 176sqm of land with ample outdoor space for entertainment. On entrance one finds a spacious open plan kitchen living dining, an open space that can be used as a home office, three large double bedrooms out of which with en-suite, large bathroom, internal court yard and spacious back yard. This property will make a perfect family home and its located in an excellent area. Freehold Garages available optional

### Rooms

Kitchen/Living/Dining: 8.97 x 3.41 m (30.59 m2)

Hall: 3.2 x 3.5 m (11.2 m2)

Open Space : 4.05 x 1.63 m (6.6 m2)

✓ Bathroom Ensuite : 3.53 x 1.63 m (5.65 m²)

Bathroom : 2.7 x 1.68 m (4.54 m2)

Double Bedroom: 3.41 x 5.67 m (19.33 m2)