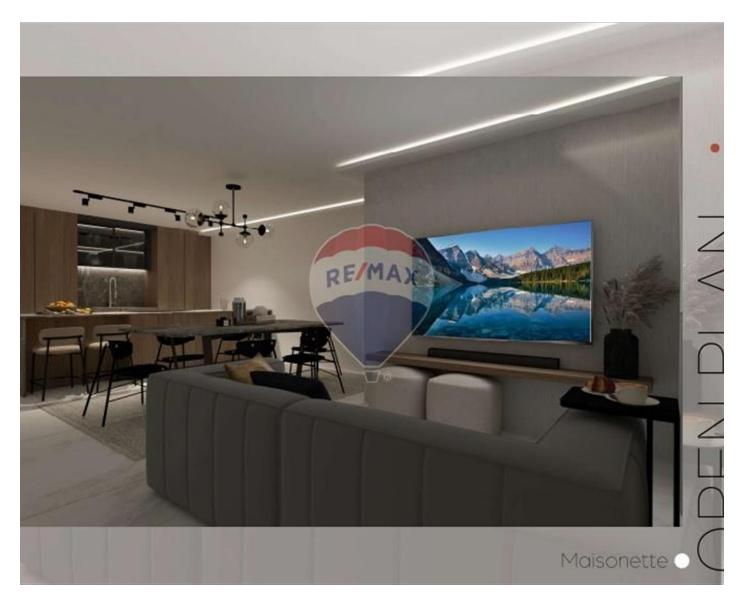

## **Maisonette - For Sale - Attard**

ATTARD - Large maisonette in a newly built block, being sold finished including bathrooms and doors, A/C units in all rooms. The maisonette is spread over 176sqm of land with ample outdoor space for entertainment. On entrance one finds a spacious open plan kitchen living dining, an open space that can be used as a home office, three large double bedrooms out of which with en-suite, large bathroom, internal court yard and spacious back yard. This property will make a perfect family home and its located in an excellent area. Freehold Garages available optional

### Rooms

Kitchen/Living/Dining: 8.97 x 3.41 m (30.59 m2)

Hall: 3.2 x 3.5 m (11.2 m2)

Open Space : 4.05 x 1.63 m (6.6 m2)

✓ Bathroom Ensuite : 3.53 x 1.63 m (5.65 m²)

Bathroom : 2.7 x 1.68 m (4.54 m2)

Double Bedroom: 3.41 x 5.67 m (19.33 m2)