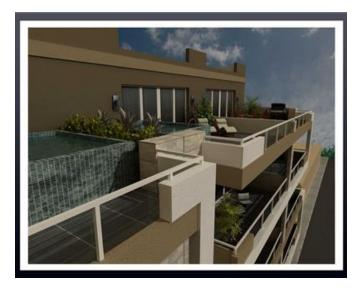

## Penthouse - For Sale - Mellieha

MELLIEHA - An amazing penthouse in a prominent area of Mellieha with full distant sea views. On entrance one finds a very spacious open plan kitchen living dining with a great terrace for entertaining. The property comprises three bedrooms which are located at the back of the property out of which one with en suite and a drying terrace. This property is being sold finished including bathrooms and doors, a must see if you're looking for a great property in the north. The property is being sold freehold and its built and ready for its new owners.

### **Features**

- Ceramic Floor
- Passenger Lift
- Terrace

- Gypsum Plastering
- Double Glazed
- Balcony