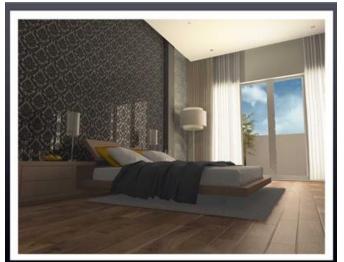

## Penthouse - For Sale - Mellieha

MELLIEHA - An amazing penthouse in a prominent area of Mellieha with full distant sea views. On entrance one finds a very spacious open plan kitchen living dining with a great terrace for entertaining. The property comprises three bedrooms which are located at the back of the property out of which one with en suite and a drying terrace. This property is being sold finished including bathrooms and doors, a must see if you're looking for a great property in the north. The property is being sold freehold and its built and ready for its new owners.

### Rooms

Single Bedroom: 4.5 x 3.5 m (15.75 m2)

Single Bedroom : 3.5 x 4 m (14 m2)

✓ Bathroom : 1.6 x 2.5 m (4 m2)

Kitchen/Living/Dining: 7.5 x 7 m (52.5 m2)

Single Bedroom : 2.8 x 2.5 m (7 m2)

Bathroom Ensuite: 1.23 x 3.2 m (3.94 m2)