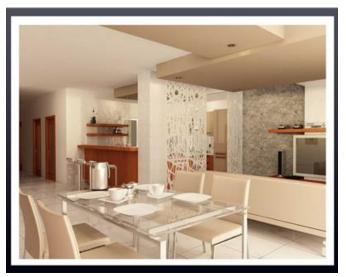

## Penthouse - For Sale - Mellieha

MELLIEHA - An amazing penthouse in a prominent area of Mellieha with full distant sea views. On entrance one finds a very spacious open plan kitchen living dining with a great terrace for entertaining. The property comprises three bedrooms which are located at the back of the property out of which one with en suite and a drying terrace. This property is being sold finished including bathrooms and doors, a must see if you're looking for a great property in the north. The property is being sold freehold and its built and ready for its new owners.