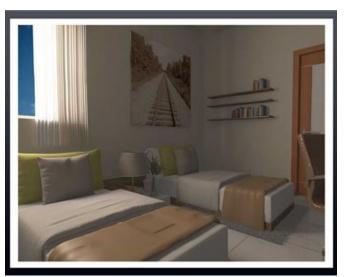

## Penthouse - For Sale - Mellieha

MELLIEHA - An amazing penthouse in a prominent area of Mellieha with full distant sea views. On entrance one finds a very spacious open plan kitchen living dining with a great terrace for entertaining. The property comprises three bedrooms which are located at the back of the property out of which one with en suite and a drying terrace. This property is being sold finished including bathrooms and doors, a must see if you're looking for a great property in the north. The property is being sold freehold and its built and ready for its new owners.

### Rooms

Single Bedroom: 4.5 x 3.5 m (15.75 m2)

Single Bedroom : 3.5 x 4 m (14 m2)

✓ Bathroom : 1.6 x 2.5 m (4 m2)

Kitchen/Living/Dining: 7.5 x 7 m (52.5 m2)

Single Bedroom : 2.8 x 2.5 m (7 m2)

Bathroom Ensuite: 1.23 x 3.2 m (3.94 m2)