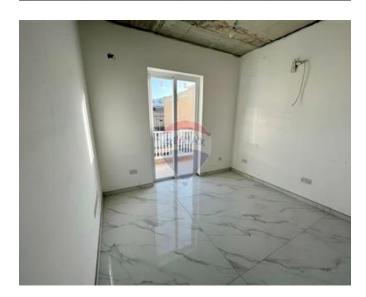

## Penthouse - For Sale - Mellieha

MELLIEHA - An amazing penthouse in a prominent area of Mellieha with full distant sea views. On entrance one finds a very spacious open plan kitchen living dining with a great terrace for entertaining. The property comprises three bedrooms which are located at the back of the property out of which one with en suite and a drying terrace. This property is being sold finished including bathrooms and doors, a must see if you're looking for a great property in the north. The property is being sold freehold and its built and ready for its new owners.

### Rooms

Single Bedroom: 4.5 x 3.5 m (15.75 m2)

Single Bedroom : 3.5 x 4 m (14 m2)

✓ Bathroom : 1.6 x 2.5 m (4 m2)

Kitchen/Living/Dining: 7.5 x 7 m (52.5 m2)

Single Bedroom : 2.8 x 2.5 m (7 m2)

Bathroom Ensuite: 1.23 x 3.2 m (3.94 m2)