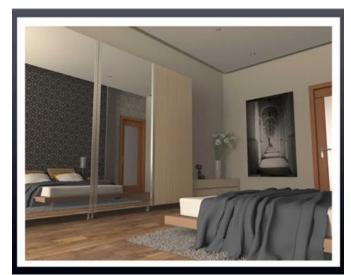

## Penthouse - For Sale - Mellieha

MELLIEHA - An amazing penthouse in a prominent area of Mellieha with full distant sea views. On entrance one finds a very spacious open plan kitchen living dining with a great terrace for entertaining. The property comprises three bedrooms which are located at the back of the property out of which one with en suite and a drying terrace. This property is being sold finished including bathrooms and doors, a must see if you're looking for a great property in the north. The property is being sold freehold and its built and ready for its new owners.

### Rooms

Single Bedroom: 4.5 x 3.5 m (15.75 m2)

Single Bedroom : 3.5 x 4 m (14 m2)

✓ Bathroom : 1.6 x 2.5 m (4 m2)

Kitchen/Living/Dining: 7.5 x 7 m (52.5 m2)

Single Bedroom : 2.8 x 2.5 m (7 m2)

Bathroom Ensuite: 1.23 x 3.2 m (3.94 m2)