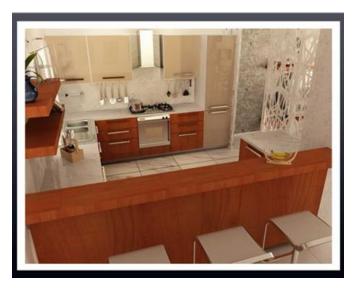

## Penthouse - For Sale - Mellieha

MELLIEHA - An amazing penthouse in a prominent area of Mellieha with full distant sea views. On entrance one finds a very spacious open plan kitchen living dining with a great terrace for entertaining. The property comprises three bedrooms which are located at the back of the property out of which one with en suite and a drying terrace. This property is being sold finished including bathrooms and doors, a must see if you're looking for a great property in the north. The property is being sold freehold and its built and ready for its new owners.