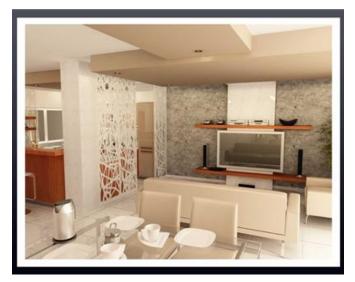

## Penthouse - For Sale - Mellieha

MELLIEHA - An amazing penthouse in a prominent area of Mellieha with full distant sea views. On entrance one finds a very spacious open plan kitchen living dining with a great terrace for entertaining. The property comprises three bedrooms which are located at the back of the property out of which one with en suite and a drying terrace. This property is being sold finished including bathrooms and doors, a must see if you're looking for a great property in the north. The property is being sold freehold and its built and ready for its new owners.

### Rooms

Single Bedroom: 4.5 x 3.5 m (15.75 m2)

Single Bedroom : 3.5 x 4 m (14 m2)

✓ Bathroom : 1.6 x 2.5 m (4 m2)

Kitchen/Living/Dining: 7.5 x 7 m (52.5 m2)

Single Bedroom : 2.8 x 2.5 m (7 m2)

Bathroom Ensuite: 1.23 x 3.2 m (3.94 m2)