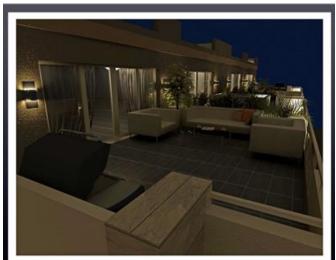

## Penthouse - For Sale - Mellieha

MELLIEHA - An amazing penthouse in a prominent area of Mellieha with full distant sea views. On entrance one finds a very spacious open plan kitchen living dining with a great terrace for entertaining. The property comprises three bedrooms which are located at the back of the property out of which one with en suite and a drying terrace. This property is being sold finished including bathrooms and doors, a must see if you're looking for a great property in the north. The property is being sold freehold and its built and ready for its new owners.

### **Features**

- Ceramic Floor
- Passenger Lift
- Terrace

- Gypsum Plastering
- Double Glazed
- Balcony