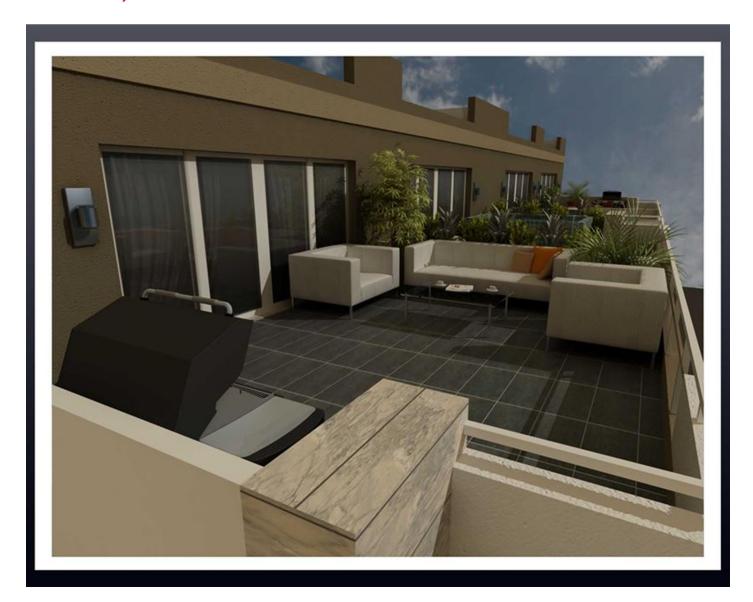

## Penthouse - For Sale - Mellieha

MELLIEHA - An amazing penthouse in a prominent area of Mellieha with full distant sea views. On entrance one finds a very spacious open plan kitchen living dining with a great terrace for entertaining. The property comprises three bedrooms which are located at the back of the property out of which one with en suite and a drying terrace. This property is being sold finished including bathrooms and doors, a must see if you're looking for a great property in the north. The property is being sold freehold and its built and ready for its new owners.

### **Features**

- Ceramic Floor
- Passenger Lift
- Terrace

- Gypsum Plastering
- Double Glazed
- Balcony