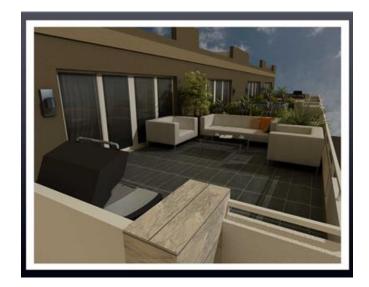

## Penthouse - For Sale - Mellieha

MELLIEHA - An amazing penthouse in a prominent area of Mellieha with full distant sea views. On entrance one finds a very spacious open plan kitchen living dining with a great terrace for entertaining. The property comprises three bedrooms which are located at the back of the property out of which one with en suite and a drying terrace. This property is being sold finished including bathrooms and doors, a must see if you're looking for a great property in the north. The property is being sold freehold and its built and ready for its new owners.

### **Features**

- Ceramic Floor
- Passenger Lift
- Terrace

- Gypsum Plastering
- Double Glazed
- Balcony