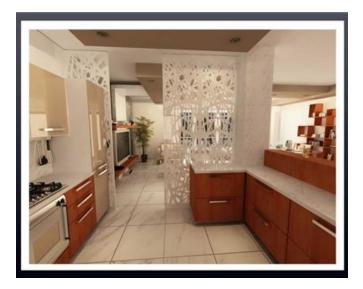

## Penthouse - For Sale - Mellieha

MELLIEHA - An amazing penthouse in a prominent area of Mellieha with full distant sea views. On entrance one finds a very spacious open plan kitchen living dining with a great terrace for entertaining. The property comprises three bedrooms which are located at the back of the property out of which one with en suite and a drying terrace. This property is being sold finished including bathrooms and doors, a must see if you're looking for a great property in the north. The property is being sold freehold and its built and ready for its new owners.