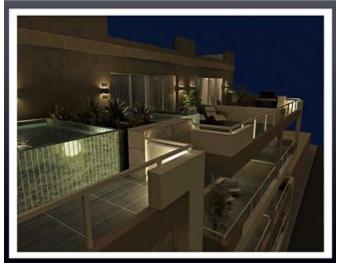

## Penthouse - For Sale - Mellieha

MELLIEHA - An amazing penthouse in a prominent area of Mellieha with full distant sea views. On entrance one finds a very spacious open plan kitchen living dining with a great terrace for entertaining. The property comprises three bedrooms which are located at the back of the property out of which one with en suite and a drying terrace. This property is being sold finished including bathrooms and doors, a must see if you're looking for a great property in the north. The property is being sold freehold and its built and ready for its new owners.

### **Features**

- Ceramic Floor
- Passenger Lift
- Terrace

- Gypsum Plastering
- Double Glazed
- Balcony