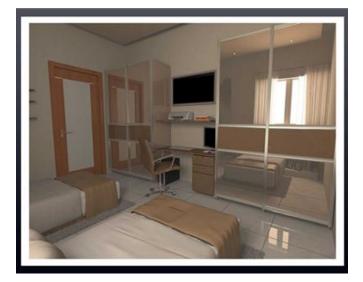

## Penthouse - For Sale - Mellieha

MELLIEHA - An amazing penthouse in a prominent area of Mellieha with full distant sea views. On entrance one finds a very spacious open plan kitchen living dining with a great terrace for entertaining. The property comprises three bedrooms which are located at the back of the property out of which one with en suite and a drying terrace. This property is being sold finished including bathrooms and doors, a must see if you're looking for a great property in the north. The property is being sold freehold and its built and ready for its new owners.

### Rooms

Single Bedroom: 4.5 x 3.5 m (15.75 m2)

Single Bedroom : 3.5 x 4 m (14 m2)

✓ Bathroom : 1.6 x 2.5 m (4 m2)

Kitchen/Living/Dining: 7.5 x 7 m (52.5 m2)

Single Bedroom : 2.8 x 2.5 m (7 m2)

Bathroom Ensuite: 1.23 x 3.2 m (3.94 m2)