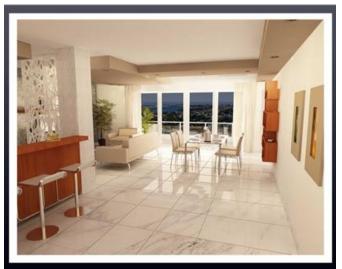

## Penthouse - For Sale - Mellieha

MELLIEHA - An amazing penthouse in a prominent area of Mellieha with full distant sea views. On entrance one finds a very spacious open plan kitchen living dining with a great terrace for entertaining. The property comprises three bedrooms which are located at the back of the property out of which one with en suite and a drying terrace. This property is being sold finished including bathrooms and doors, a must see if you're looking for a great property in the north. The property is being sold freehold and its built and ready for its new owners.

### Rooms

Single Bedroom: 4.5 x 3.5 m (15.75 m2)

Single Bedroom : 3.5 x 4 m (14 m2)

✓ Bathroom : 1.6 x 2.5 m (4 m2)

Kitchen/Living/Dining: 7.5 x 7 m (52.5 m2)

Single Bedroom : 2.8 x 2.5 m (7 m2)

Bathroom Ensuite: 1.23 x 3.2 m (3.94 m2)