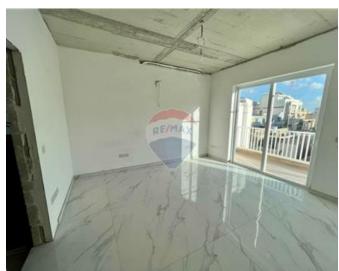

## Penthouse - For Sale - Mellieha

MELLIEHA - An amazing penthouse in a prominent area of Mellieha with full distant sea views. On entrance one finds a very spacious open plan kitchen living dining with a great terrace for entertaining. The property comprises three bedrooms which are located at the back of the property out of which one with en suite and a drying terrace. This property is being sold finished including bathrooms and doors, a must see if you're looking for a great property in the north. The property is being sold freehold and its built and ready for its new owners.

### Rooms

Single Bedroom: 4.5 x 3.5 m (15.75 m2)

Single Bedroom : 3.5 x 4 m (14 m2)

✓ Bathroom : 1.6 x 2.5 m (4 m2)

Kitchen/Living/Dining: 7.5 x 7 m (52.5 m2)

Single Bedroom : 2.8 x 2.5 m (7 m2)

Bathroom Ensuite: 1.23 x 3.2 m (3.94 m2)