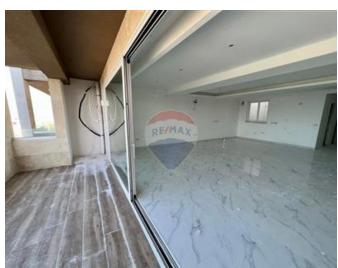

## Penthouse - For Sale - Mellieha

MELLIEHA - An amazing penthouse in a prominent area of Mellieha with full distant sea views. On entrance one finds a very spacious open plan kitchen living dining with a great terrace for entertaining. The property comprises three bedrooms which are located at the back of the property out of which one with en suite and a drying terrace. This property is being sold finished including bathrooms and doors, a must see if you're looking for a great property in the north. The property is being sold freehold and its built and ready for its new owners.

### Rooms

Single Bedroom: 4.5 x 3.5 m (15.75 m2)

Single Bedroom : 3.5 x 4 m (14 m2)

✓ Bathroom : 1.6 x 2.5 m (4 m2)

Kitchen/Living/Dining: 7.5 x 7 m (52.5 m2)

Single Bedroom : 2.8 x 2.5 m (7 m2)

Bathroom Ensuite: 1.23 x 3.2 m (3.94 m2)