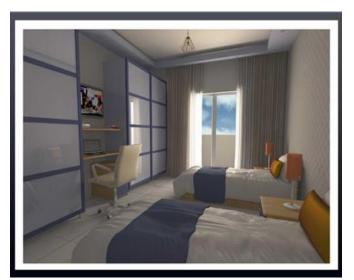

## Penthouse - For Sale - Mellieha

MELLIEHA - An amazing penthouse in a prominent area of Mellieha with full distant sea views. On entrance one finds a very spacious open plan kitchen living dining with a great terrace for entertaining. The property comprises three bedrooms which are located at the back of the property out of which one with en suite and a drying terrace. This property is being sold finished including bathrooms and doors, a must see if you're looking for a great property in the north. The property is being sold freehold and its built and ready for its new owners.

### Rooms

Single Bedroom: 4.5 x 3.5 m (15.75 m2)

Single Bedroom : 3.5 x 4 m (14 m2)

✓ Bathroom : 1.6 x 2.5 m (4 m2)

Kitchen/Living/Dining: 7.5 x 7 m (52.5 m2)

Single Bedroom : 2.8 x 2.5 m (7 m2)

Bathroom Ensuite: 1.23 x 3.2 m (3.94 m2)