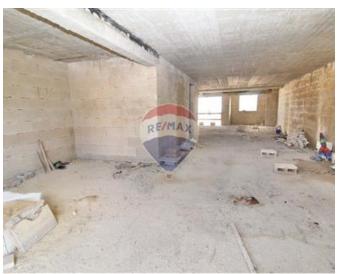

# **Office Block - For Sale - Birkirkara**

Birkirkara - Welcome to this five-story block situated on one of the best commercial roads in Birkirkara. Recently renovated to the highest standards, this block features a recessed 60sq.m office space on the roof level and possesses a total floor area of 780sq.m. As you enter the ground floor, you will find a spacious reception and retail area with plenty of natural light with front and back entrances. The basement level is currently used as storage space, but it could easily be converted into additional retail or office space with 3 separate bathrooms. The first, second, and third floors are all retail space. Each floor has a large open-plan area that could be divided into smaller areas as needed. The roof level features the recessed office space, which has its own private entrance. This space would be perfect for a meeting room, a quiet workspace, or a break room. The block is fully serviced with stairways and space for a lift, which traverse from the basement level to the top floor. Considering its perfect location, this property presents an excellent opportunity for a franchise, department store or office block.

### Rooms

- Open Space : 18 x 7.2 m (129.6 m2)
- Basement : 17 x 7.2 m (122.4 m2)
- Open Space : 18 x 7.2 m (129.6 m2)
- Open Space : 18 x 7.2 m (129.6 m2)
- Open Space : 18 x 7.2 m (129.6 m2)
- ✓ Guest Toilet : 3 x 2 m (6 m2)
- Guest Toilet : 2 x 2 m (4 m2)
- Guest Toilet : 2 x 2 m (4 m2)
- Open Space : 11 x 5.7 m (62.7 m2)
- Open Space : 7.2 x 4.2 m (30.24 m2)
- Open Space : 7.2 x 3 m (21.6 m2)