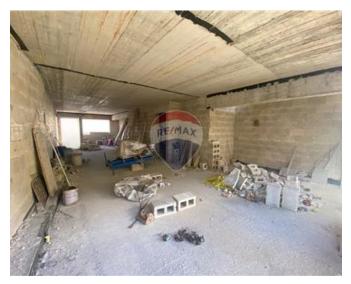

# **Office Block - For Sale - Birkirkara**

Birkirkara - Welcome to this five-story block situated on one of the best commercial roads in Birkirkara. Recently renovated to the highest standards, this block features a recessed 60sq.m office space on the roof level and possesses a total floor area of 780sq.m. As you enter the ground floor, you will find a spacious reception and retail area with plenty of natural light with front and back entrances. The basement level is currently used as storage space, but it could easily be converted into additional retail or office space with 3 separate bathrooms. The first, second, and third floors are all retail space. Each floor has a large open-plan area that could be divided into smaller areas as needed. The roof level features the recessed office space, which has its own private entrance. This space would be perfect for a meeting room, a quiet workspace, or a break room. The block is fully serviced with stairways and space for a lift, which traverse from the basement level to the top floor. Considering its perfect location, this property presents an excellent opportunity for a franchise, department store or office block.

### Rooms

- Open Space : 18 x 7.2 m (129.6 m2)
- Basement : 17 x 7.2 m (122.4 m2)
- Open Space : 18 x 7.2 m (129.6 m2)
- Open Space : 18 x 7.2 m (129.6 m2)
- Open Space : 18 x 7.2 m (129.6 m2)
- ✓ Guest Toilet : 3 x 2 m (6 m2)
- Guest Toilet : 2 x 2 m (4 m2)
- Guest Toilet : 2 x 2 m (4 m2)
- Open Space : 11 x 5.7 m (62.7 m2)
- Open Space : 7.2 x 4.2 m (30.24 m2)
- Open Space : 7.2 x 3 m (21.6 m2)