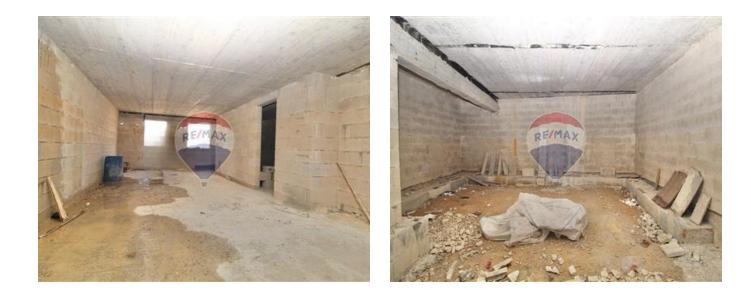

# **Office Block - For Sale - Birkirkara**

Birkirkara - Welcome to this five-story block situated on one of the best commercial roads in Birkirkara. Recently renovated to the highest standards, this block features a recessed 60sq.m office space on the roof level and possesses a total floor area of 780sq.m. As you enter the ground floor, you will find a spacious reception and retail area with plenty of natural light with front and back entrances. The basement level is currently used as storage space, but it could easily be converted into additional retail or office space with 3 separate bathrooms. The first, second, and third floors are all retail space. Each floor has a large open-plan area that could be divided into smaller areas as needed. The roof level features the recessed office space, which has its own private entrance. This space would be perfect for a meeting room, a quiet workspace, or a break room. The block is fully serviced with stairways and space for a lift, which traverse from the basement level to the top floor. Considering its perfect location, this property presents an excellent opportunity for a franchise, department store or office block.

### Rooms

- Open Space : 18 x 7.2 m (129.6 m2)
- Basement : 17 x 7.2 m (122.4 m2)
- Open Space : 18 x 7.2 m (129.6 m2)
- Open Space : 18 x 7.2 m (129.6 m2)
- Open Space : 18 x 7.2 m (129.6 m2)
- ✓ Guest Toilet : 3 x 2 m (6 m2)
- Guest Toilet : 2 x 2 m (4 m2)
- Guest Toilet : 2 x 2 m (4 m2)
- Open Space : 11 x 5.7 m (62.7 m2)
- Open Space : 7.2 x 4.2 m (30.24 m2)
- Open Space : 7.2 x 3 m (21.6 m2)