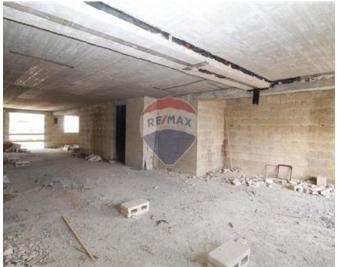

# **Office Block - For Sale - Birkirkara**

Birkirkara - Welcome to this five-story block situated on one of the best commercial roads in Birkirkara. Recently renovated to the highest standards, this block features a recessed 60sq.m office space on the roof level and possesses a total floor area of 780sq.m. As you enter the ground floor, you will find a spacious reception and retail area with plenty of natural light with front and back entrances. The basement level is currently used as storage space, but it could easily be converted into additional retail or office space with 3 separate bathrooms. The first, second, and third floors are all retail space. Each floor has a large open-plan area that could be divided into smaller areas as needed. The roof level features the recessed office space, which has its own private entrance. This space would be perfect for a meeting room, a quiet workspace, or a break room. The block is fully serviced with stairways and space for a lift, which traverse from the basement level to the top floor. Considering its perfect location, this property presents an excellent opportunity for a franchise, department store or office block.

## Gallery

Tony Busuttil RE/MAX Edge - Attard

M: 79570054 E: tony@remax.com.mt T: 21480164

**RE/MAX Edge - Attard** 4Triq Antonio Schembri, Attard, Malta