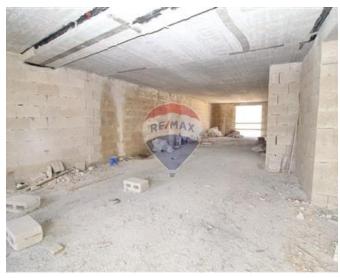

# **Office Block - For Sale - Birkirkara**

Birkirkara - Welcome to this five-story block situated on one of the best commercial roads in Birkirkara. Recently renovated to the highest standards, this block features a recessed 60sq.m office space on the roof level and possesses a total floor area of 780sq.m. As you enter the ground floor, you will find a spacious reception and retail area with plenty of natural light with front and back entrances. The basement level is currently used as storage space, but it could easily be converted into additional retail or office space with 3 separate bathrooms. The first, second, and third floors are all retail space. Each floor has a large open-plan area that could be divided into smaller areas as needed. The roof level features the recessed office space, which has its own private entrance. This space would be perfect for a meeting room, a quiet workspace, or a break room. The block is fully serviced with stairways and space for a lift, which traverse from the basement level to the top floor. Considering its perfect location, this property presents an excellent opportunity for a franchise, department store or office block.

## Gallery

Tony Busuttil RE/MAX Edge - Attard

M: 79570054 E: tony@remax.com.mt T: 21480164

**RE/MAX Edge - Attard** 4Triq Antonio Schembri, Attard, Malta