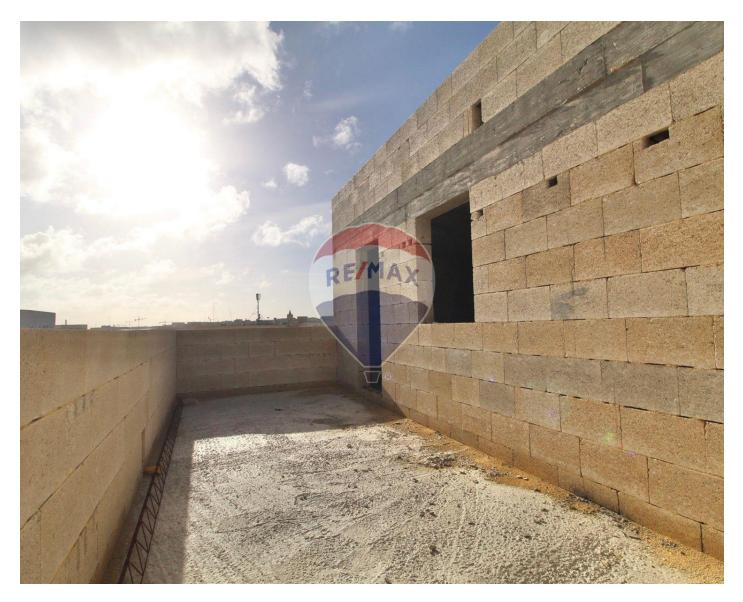

# **Office Block - For Sale - Birkirkara**

Birkirkara - Welcome to this five-story block situated on one of the best commercial roads in Birkirkara. Recently renovated to the highest standards, this block features a recessed 60sq.m office space on the roof level and possesses a total floor area of 780sq.m. As you enter the ground floor, you will find a spacious reception and retail area with plenty of natural light with front and back entrances. The basement level is currently used as storage space, but it could easily be converted into additional retail or office space with 3 separate bathrooms. The first, second, and third floors are all retail space. Each floor has a large open-plan area that could be divided into smaller areas as needed. The roof level features the recessed office space, which has its own private entrance. This space would be perfect for a meeting room, a quiet workspace, or a break room. The block is fully serviced with stairways and space for a lift, which traverse from the basement level to the top floor. Considering its perfect location, this property presents an excellent opportunity for a franchise, department store or office block.

## Gallery

Tony Busuttil RE/MAX Edge - Attard

M: 79570054 E: tony@remax.com.mt T: 21480164

**RE/MAX Edge - Attard** 4Triq Antonio Schembri, Attard, Malta