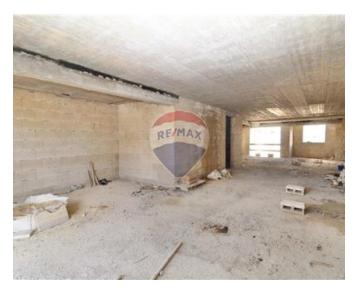

# **Office Block - For Sale - Birkirkara**

Birkirkara - Welcome to this five-story block situated on one of the best commercial roads in Birkirkara. Recently renovated to the highest standards, this block features a recessed 60sq.m office space on the roof level and possesses a total floor area of 780sq.m. As you enter the ground floor, you will find a spacious reception and retail area with plenty of natural light with front and back entrances. The basement level is currently used as storage space, but it could easily be converted into additional retail or office space with 3 separate bathrooms. The first, second, and third floors are all retail space. Each floor has a large open-plan area that could be divided into smaller areas as needed. The roof level features the recessed office space, which has its own private entrance. This space would be perfect for a meeting room, a quiet workspace, or a break room. The block is fully serviced with stairways and space for a lift, which traverse from the basement level to the top floor. Considering its perfect location, this property presents an excellent opportunity for a franchise, department store or office block.

### Rooms

- Open Space : 18 x 7.2 m (129.6 m2)
- Basement : 17 x 7.2 m (122.4 m2)
- Open Space : 18 x 7.2 m (129.6 m2)
- Open Space : 18 x 7.2 m (129.6 m2)
- Open Space : 18 x 7.2 m (129.6 m2)
- ✓ Guest Toilet : 3 x 2 m (6 m2)
- Guest Toilet : 2 x 2 m (4 m2)
- Guest Toilet : 2 x 2 m (4 m2)
- Open Space : 11 x 5.7 m (62.7 m2)
- Open Space : 7.2 x 4.2 m (30.24 m2)
- Open Space : 7.2 x 3 m (21.6 m2)