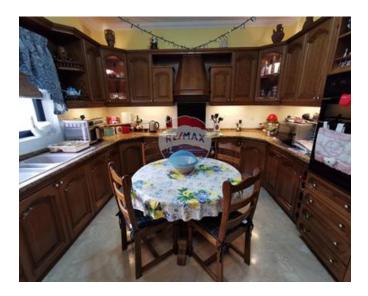

### **Terraced House - For Sale - Mtarfa**

Mtarfa - Traditional Terraced House located in this quaint village and set in a very quiet and prominent area. This property consists of a large hallway upon entrance following a sitting room, formal dining room, bathroom, box room and a large Kitchen with daily dining area leading to a small back yard with interconnecting staircase to a large semi basement 6- car garage with bathroom and store room. The first floor accommodates one main bedroom with en- suite and balcony, main bathroom and three spare bedrooms. Furthermore on second floor one finds a large kitchenette and a Laundry room adjacent to a beautiful 100sqm roof terrace enjoying distant views. Property is being sold partially furnished and freehold. Would you like further info or book a viewing, please do not hesitate to contact the listing agent below.

#### Rooms

- Hallway: 2.43 x 4.63 m (11.25 m2)
- Sitting: 4.17 x 3.69 m (15.39 m2)
- Dining: 4.09 x 3.69 m (15.09 m2)
- ✓ Bathroom : 2.02 x 1.8 m (3.64 m2)
- ✓ Box Room : 2.02 x 1.14 m (2.3 m2)

- Kitchen: 3.72 x 6.25 m (23.25 m2)
- Open Space : 2.84 x 6.22 m (17.66 m2)
- Garage: 15.62 x 6.02 m (94.03 m2)
- Hallway: 9.81 x 2.44 m (23.94 m2)
- Hallway: 6.93 x 2.43 m (16.84 m2)
- Double Bedroom: 4.87 x 3.74 m (18.21 m2)
- Double Bedroom: 3.65 x 3.54 m (12.92 m2)
- Double Bedroom: 3.67 x 3.83 m (14.06 m2)
- ✓ Double Bedroom : 2.82 x 2.45 m (6.91 m2)
- Bathroom : 2.01 x 3.08 m (6.19 m2)
- Kitchen: 5.55 x 3.65 m (20.26 m2)
- ✓ Box Room : 2.53 x 1.89 m (4.78 m2)
- Open Space : 1.2 x 3 m (3.6 m2)
- Open Space : 6.28 x 16.6 m (104.25 m2)
- ✓ Bathroom Ensuite : 1.19 x 3.7 m (4.4 m2)
- Open Space : 0.8 x 4.87 m (3.9 m2)
- Open Space : 3.67 x 1.67 m (6.13 m2)
- Guest Toilet: 1.95 x 2.56 m (4.99 m2)
- Open Space : 2.68 x 3.57 m (9.57 m2)