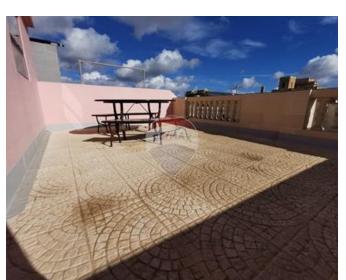

### **Terraced House - For Sale - Mtarfa**

Mtarfa - Traditional Terraced House located in this quaint village and set in a very quiet and prominent area. This property consists of a large hallway upon entrance following a sitting room, formal dining room, bathroom, box room and a large Kitchen with daily dining area leading to a small back yard with interconnecting staircase to a large semi basement 6- car garage with bathroom and store room. The first floor accommodates one main bedroom with en- suite and balcony, main bathroom and three spare bedrooms. Furthermore on second floor one finds a large kitchenette and a Laundry room adjacent to a beautiful 100sqm roof terrace enjoying distant views. Property is being sold partially furnished and freehold. Would you like further info or book a viewing, please do not hesitate to contact the listing agent below.

#### **Features**

- ✓ Kitchen/Dinette
- Entrance Hall
- Marble Floor
- Gypsum Plastering
- Towel Warmers
- Skirting
- Yard
- ✓ Well
- Back Yard
- Satellite / TV/ Cable

- En Suite
- ✓ Fire Place Heating
- Electricity Utility
- PVC Piping
- ✓ A/C
- ✓ Wi-Fi
- Air Space
- Balcony
- Roof Terrace