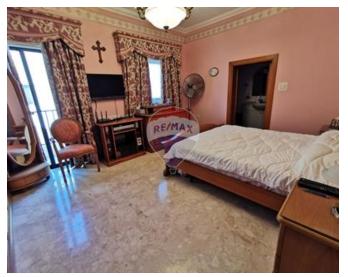

### **Terraced House - For Sale - Mtarfa**

Mtarfa - Traditional Terraced House located in this quaint village and set in a very quiet and prominent area. This property consists of a large hallway upon entrance following a sitting room, formal dining room, bathroom, box room and a large Kitchen with daily dining area leading to a small back yard with interconnecting staircase to a large semi basement 6- car garage with bathroom and store room. The first floor accommodates one main bedroom with en- suite and balcony, main bathroom and three spare bedrooms. Furthermore on second floor one finds a large kitchenette and a Laundry room adjacent to a beautiful 100sqm roof terrace enjoying distant views. Property is being sold partially furnished and freehold. Would you like further info or book a viewing, please do not hesitate to contact the listing agent below.

#### Rooms

- Hallway: 2.43 x 4.63 m (11.25 m2)
- Sitting: 4.17 x 3.69 m (15.39 m2)
- Dining: 4.09 x 3.69 m (15.09 m2)
- ✓ Bathroom : 2.02 x 1.8 m (3.64 m2)
- ✓ Box Room : 2.02 x 1.14 m (2.3 m2)

- Kitchen: 3.72 x 6.25 m (23.25 m2)
- Open Space : 2.84 x 6.22 m (17.66 m2)
- Garage: 15.62 x 6.02 m (94.03 m2)
- Hallway: 9.81 x 2.44 m (23.94 m2)
- Hallway: 6.93 x 2.43 m (16.84 m2)
- Double Bedroom: 4.87 x 3.74 m (18.21 m2)
- Double Bedroom: 3.65 x 3.54 m (12.92 m2)
- Double Bedroom: 3.67 x 3.83 m (14.06 m2)
- ✓ Double Bedroom : 2.82 x 2.45 m (6.91 m2)
- Bathroom : 2.01 x 3.08 m (6.19 m2)
- Kitchen: 5.55 x 3.65 m (20.26 m2)
- ✓ Box Room : 2.53 x 1.89 m (4.78 m2)
- Open Space : 1.2 x 3 m (3.6 m2)
- Open Space : 6.28 x 16.6 m (104.25 m2)
- ✓ Bathroom Ensuite : 1.19 x 3.7 m (4.4 m2)
- Open Space : 0.8 x 4.87 m (3.9 m2)
- Open Space : 3.67 x 1.67 m (6.13 m2)
- Guest Toilet: 1.95 x 2.56 m (4.99 m2)
- Open Space : 2.68 x 3.57 m (9.57 m2)