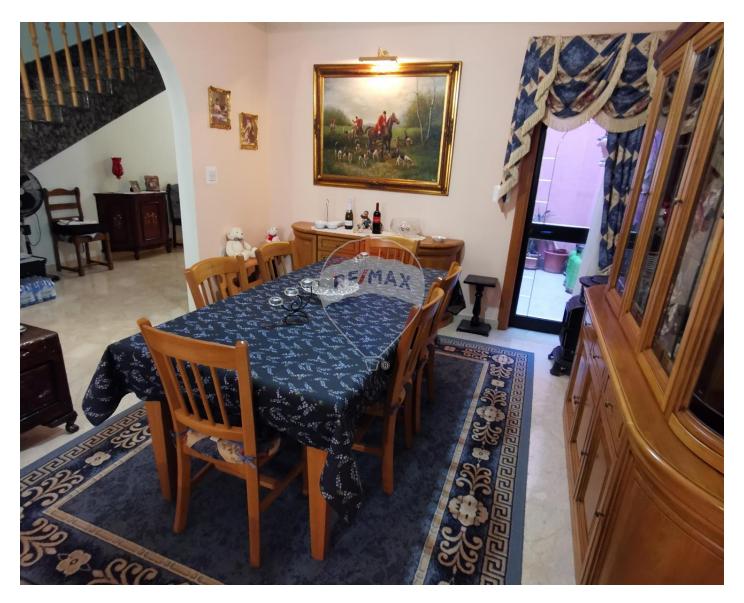

### **Terraced House - For Sale - Mtarfa**

Mtarfa - Traditional Terraced House located in this quaint village and set in a very quiet and prominent area. This property consists of a large hallway upon entrance following a sitting room, formal dining room, bathroom, box room and a large Kitchen with daily dining area leading to a small back yard with interconnecting staircase to a large semi basement 6- car garage with bathroom and store room. The first floor accommodates one main bedroom with en- suite and balcony, main bathroom and three spare bedrooms. Furthermore on second floor one finds a large kitchenette and a Laundry room adjacent to a beautiful 100sqm roof terrace enjoying distant views. Property is being sold partially furnished and freehold. Would you like further info or book a viewing, please do not hesitate to contact the listing agent below.

#### Rooms

- Hallway: 2.43 x 4.63 m (11.25 m2)
- Sitting: 4.17 x 3.69 m (15.39 m2)
- Dining: 4.09 x 3.69 m (15.09 m2)
- ✓ Bathroom : 2.02 x 1.8 m (3.64 m2)
- ✓ Box Room : 2.02 x 1.14 m (2.3 m2)

- Kitchen: 3.72 x 6.25 m (23.25 m2)
- Open Space : 2.84 x 6.22 m (17.66 m2)
- Garage: 15.62 x 6.02 m (94.03 m2)
- Hallway: 9.81 x 2.44 m (23.94 m2)
- Hallway: 6.93 x 2.43 m (16.84 m2)
- Double Bedroom: 4.87 x 3.74 m (18.21 m2)
- Double Bedroom: 3.65 x 3.54 m (12.92 m2)
- Double Bedroom: 3.67 x 3.83 m (14.06 m2)
- ✓ Double Bedroom : 2.82 x 2.45 m (6.91 m2)
- Bathroom : 2.01 x 3.08 m (6.19 m2)
- Kitchen: 5.55 x 3.65 m (20.26 m2)
- ✓ Box Room : 2.53 x 1.89 m (4.78 m2)
- Open Space : 1.2 x 3 m (3.6 m2)
- Open Space : 6.28 x 16.6 m (104.25 m2)
- ✓ Bathroom Ensuite : 1.19 x 3.7 m (4.4 m2)
- Open Space : 0.8 x 4.87 m (3.9 m2)
- Open Space : 3.67 x 1.67 m (6.13 m2)
- Guest Toilet: 1.95 x 2.56 m (4.99 m2)
- Open Space : 2.68 x 3.57 m (9.57 m2)