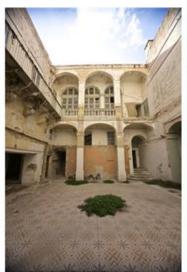

### Palazzo - For Sale - Valletta

VALLETTA - An unconverted, corner Palazzo, comprising approximately 600sqm of built up area. The grandness of this property can only be appreciated by viewing. Endless options are possible by converting it into a hotel, office block, apartments or as an outstanding residence. This property is a one of a kind property and is a very rare find in the capital city of Malta. Call agent for further info.