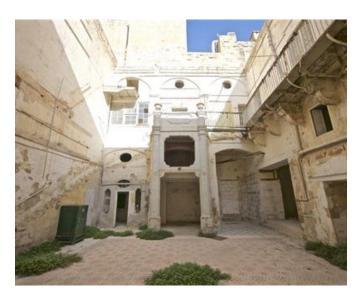

### Palazzo - For Sale - Valletta

VALLETTA - An unconverted, corner Palazzo, comprising approximately 600sqm of built up area. The grandness of this property can only be appreciated by viewing. Endless options are possible by converting it into a hotel, office block, apartments or as an outstanding residence. This property is a one of a kind property and is a very rare find in the capital city of Malta. Call agent for further info.

#### **Features**

- Ceramic Floor
- Entrance Hall
- Fire Safety
- Terrace
- Central Courtyard
- Balcony

- ✓ Tiled Stove
- Water Utility
- Service Lift
- Yard
- Court Yard