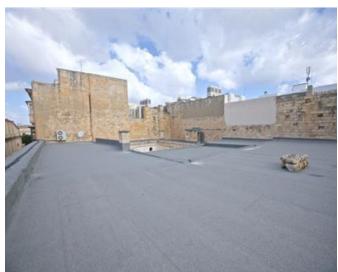

### Palazzo - For Sale - Valletta

VALLETTA - An unconverted, corner Palazzo, comprising approximately 600sqm of built up area. The grandness of this property can only be appreciated by viewing. Endless options are possible by converting it into a hotel, office block, apartments or as an outstanding residence. This property is a one of a kind property and is a very rare find in the capital city of Malta. Call agent for further info.