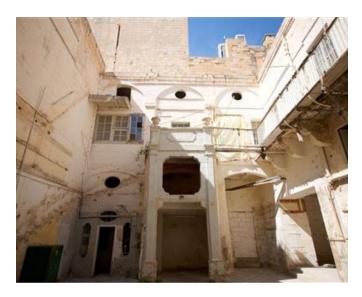

### Palazzo - For Sale - Valletta

VALLETTA - An unconverted, corner Palazzo, comprising approximately 600sqm of built up area. The grandness of this property can only be appreciated by viewing. Endless options are possible by converting it into a hotel, office block, apartments or as an outstanding residence. This property is a one of a kind property and is a very rare find in the capital city of Malta. Call agent for further info.