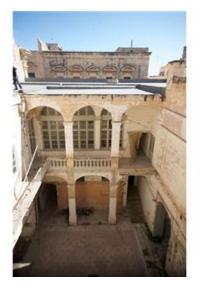

### Palazzo - For Sale - Valletta

VALLETTA - An unconverted, corner Palazzo, comprising approximately 600sqm of built up area. The grandness of this property can only be appreciated by viewing. Endless options are possible by converting it into a hotel, office block, apartments or as an outstanding residence. This property is a one of a kind property and is a very rare find in the capital city of Malta. Call agent for further info.