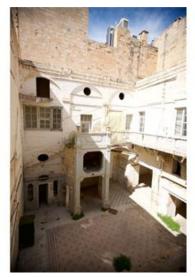

### Palazzo - For Sale - Valletta

VALLETTA - An unconverted, corner Palazzo, comprising approximately 600sqm of built up area. The grandness of this property can only be appreciated by viewing. Endless options are possible by converting it into a hotel, office block, apartments or as an outstanding residence. This property is a one of a kind property and is a very rare find in the capital city of Malta. Call agent for further info.

#### **Features**

- Ceramic Floor
- Entrance Hall
- Fire Safety
- Terrace
- Central Courtyard
- Balcony

- ✓ Tiled Stove
- Water Utility
- Service Lift
- Yard
- Court Yard