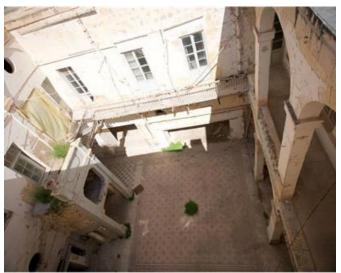

### Palazzo - For Sale - Valletta

VALLETTA - An unconverted, corner Palazzo, comprising approximately 600sqm of built up area. The grandness of this property can only be appreciated by viewing. Endless options are possible by converting it into a hotel, office block, apartments or as an outstanding residence. This property is a one of a kind property and is a very rare find in the capital city of Malta. Call agent for further info.

#### **Features**

- Ceramic Floor
- Entrance Hall
- Fire Safety
- Terrace
- Central Courtyard
- Balcony

- ✓ Tiled Stove
- Water Utility
- Service Lift
- Yard
- Court Yard