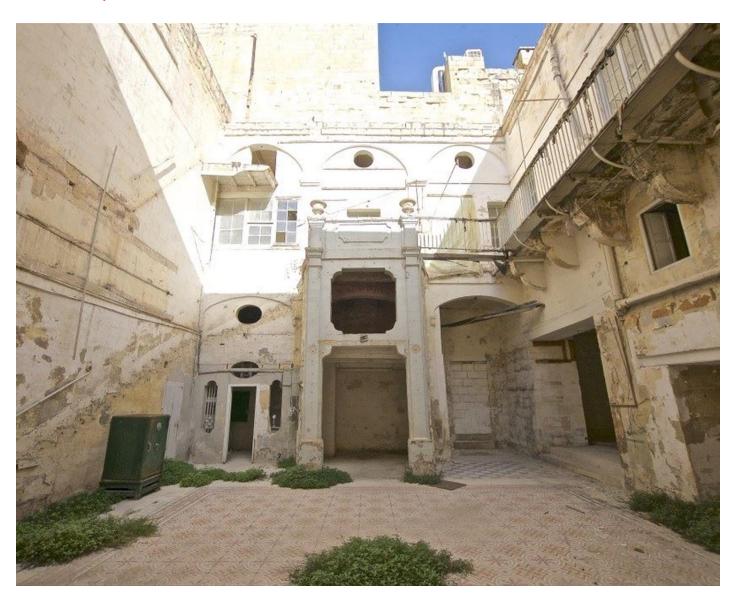

### Palazzo - For Sale - Valletta

VALLETTA - An unconverted, corner Palazzo, comprising approximately 600sqm of built up area. The grandness of this property can only be appreciated by viewing. Endless options are possible by converting it into a hotel, office block, apartments or as an outstanding residence. This property is a one of a kind property and is a very rare find in the capital city of Malta. Call agent for further info.

#### **Features**

- Ceramic Floor
- Entrance Hall
- Fire Safety
- Terrace
- Central Courtyard
- Balcony

- ✓ Tiled Stove
- Water Utility
- Service Lift
- Yard
- Court Yard