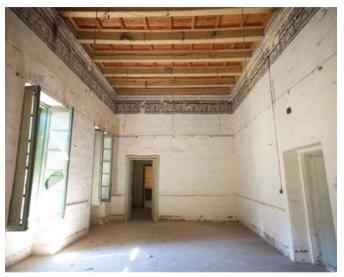

### Palazzo - For Sale - Valletta

VALLETTA - An unconverted, corner Palazzo, comprising approximately 600sqm of built up area. The grandness of this property can only be appreciated by viewing. Endless options are possible by converting it into a hotel, office block, apartments or as an outstanding residence. This property is a one of a kind property and is a very rare find in the capital city of Malta. Call agent for further info.