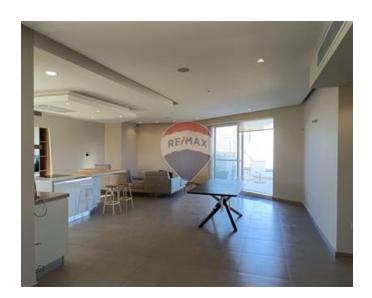

### **Penthouse - For Rent - Attard**

Attard - Fully furnished and fully airconditioned penthouse. This property compromises of an open plan kitchen/ living/ dining (equipped with a dishwasher), two double bedrooms(one of which is with an en-suite shower room and a walk-in closet), a single bedroom, main bathroom and laundry room with washing machine and also a tumble dryer. The penthouse is situated in a beautiful location and has access to a large terrace with a swimming pool. Completing this property is a large two car garage. Ready to move into.

#### Rooms

- ✓ Kitchen/Living/Dining: 0 x 0 m (0 m2)
- ✓ Double Bedroom : 0 x 0 m (0 m2)
- ✓ Double Bedroom : 0 x 0 m (0 m2)
- ✓ Bathroom Ensuite : 0 x 0 m (0 m2)
- ✓ Walk In Wardrobe : 0 x 0 m (0 m2)
- Single Bedroom : 0 x 0 m (0 m2)
- ✓ Bathroom : 0 x 0 m (0 m2)
- Laundry: 0 x 0 m (0 m2)
- Open Space : 0 x 0 m (0 m2)