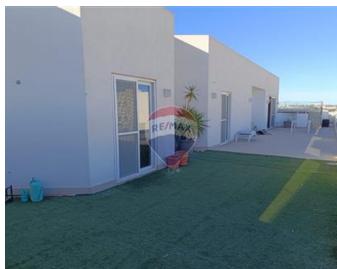

### **Penthouse - For Rent - Attard**

Attard - Fully furnished and fully airconditioned penthouse. This property compromises of an open plan kitchen/ living/ dining (equipped with a dishwasher), two double bedrooms(one of which is with an en-suite shower room and a walk-in closet), a single bedroom, main bathroom and laundry room with washing machine and also a tumble dryer. The penthouse is situated in a beautiful location and has access to a large terrace with a swimming pool. Completing this property is a large two car garage. Ready to move into.

#### **Features**

- ✓ Lift
- Ceramic Floor
- Walk in Wardrobe
- Gypsum Plastering
- Double Glazed
- Terrace
- Pool Deck

- Kitchen/Dinette
- En Suite
- Electricity Utility
- ✓ A/C
- ✓ Pool
- Roof Terrace