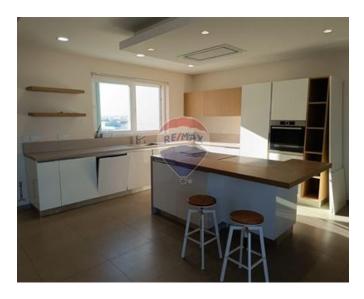

### **Penthouse - For Rent - Attard**

Attard - Fully furnished and fully airconditioned penthouse. This property compromises of an open plan kitchen/ living/ dining (equipped with a dishwasher), two double bedrooms(one of which is with an en-suite shower room and a walk-in closet), a single bedroom, main bathroom and laundry room with washing machine and also a tumble dryer. The penthouse is situated in a beautiful location and has access to a large terrace with a swimming pool. Completing this property is a large two car garage. Ready to move into.