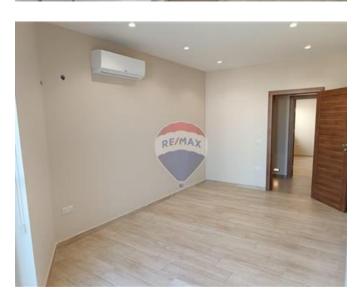

### **Penthouse - For Rent - Attard**

Attard - Fully furnished and fully airconditioned penthouse. This property compromises of an open plan kitchen/ living/ dining (equipped with a dishwasher), two double bedrooms(one of which is with an en-suite shower room and a walk-in closet), a single bedroom, main bathroom and laundry room with washing machine and also a tumble dryer. The penthouse is situated in a beautiful location and has access to a large terrace with a swimming pool. Completing this property is a large two car garage. Ready to move into.

#### Rooms

- ✓ Kitchen/Living/Dining: 0 x 0 m (0 m2)
- ✓ Double Bedroom : 0 x 0 m (0 m2)
- ✓ Double Bedroom : 0 x 0 m (0 m2)
- ✓ Bathroom Ensuite : 0 x 0 m (0 m2)
- ✓ Walk In Wardrobe : 0 x 0 m (0 m2)
- Single Bedroom : 0 x 0 m (0 m2)
- ✓ Bathroom : 0 x 0 m (0 m2)
- Laundry: 0 x 0 m (0 m2)
- Open Space : 0 x 0 m (0 m2)