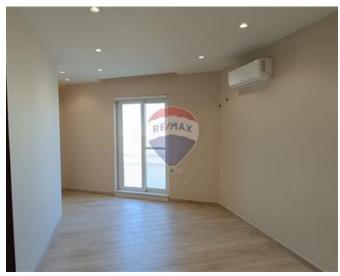

### **Penthouse - For Rent - Attard**

Attard - Fully furnished and fully airconditioned penthouse. This property compromises of an open plan kitchen/ living/ dining (equipped with a dishwasher), two double bedrooms(one of which is with an en-suite shower room and a walk-in closet), a single bedroom, main bathroom and laundry room with washing machine and also a tumble dryer. The penthouse is situated in a beautiful location and has access to a large terrace with a swimming pool. Completing this property is a large two car garage. Ready to move into.

#### Rooms

- ✓ Kitchen/Living/Dining: 0 x 0 m (0 m2)
- ✓ Double Bedroom : 0 x 0 m (0 m2)
- ✓ Double Bedroom : 0 x 0 m (0 m2)
- ✓ Bathroom Ensuite : 0 x 0 m (0 m2)
- ✓ Walk In Wardrobe : 0 x 0 m (0 m2)
- Single Bedroom : 0 x 0 m (0 m2)
- ✓ Bathroom : 0 x 0 m (0 m2)
- Laundry: 0 x 0 m (0 m2)
- Open Space : 0 x 0 m (0 m2)