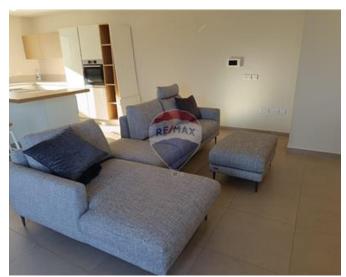

### **Penthouse - For Rent - Attard**

Attard - Fully furnished and fully airconditioned penthouse. This property compromises of an open plan kitchen/ living/ dining (equipped with a dishwasher), two double bedrooms(one of which is with an en-suite shower room and a walk-in closet), a single bedroom, main bathroom and laundry room with washing machine and also a tumble dryer. The penthouse is situated in a beautiful location and has access to a large terrace with a swimming pool. Completing this property is a large two car garage. Ready to move into.