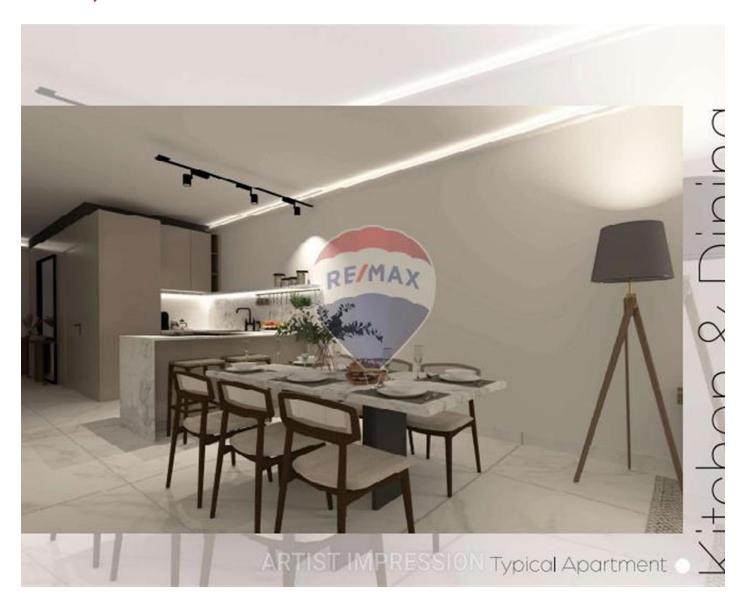

## **Apartment - For Sale - Attard**

Attard - First Floor Two bedroom Apartment. Property Consists of an Entrance Hall, Open Plan Kitchen / Dining & Living area, two double bedrooms, main with a large en- suite and back balcony, main bathroom, front terrace . To be sold highly finished including bathrooms and doors. Freehold. Optional garages available 2- car at €55,000 / 3- car at €75,000. Call your agent for more info.

### Rooms

✓ Hall: 3.8 x 1.5 m (5.7 m2)

Bathroom: 2.35 x 1.85 m (4.35 m2)

✓ Bathroom Ensuite : 3.4 x 1 m (3.4 m2)

Double Bedroom : 4.4 x 2.35 m (10.34 m2)

Kitchen/Living/Dining: 8.2 x 3.4 m (27.88 m2)

Double Bedroom: 3.9 x 3.45 m (13.46 m2)