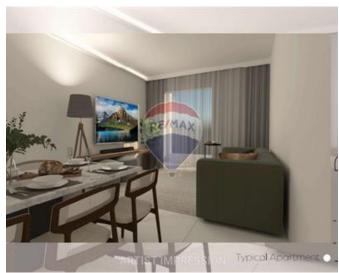

## **Apartment - For Sale - Attard**

Attard - First Floor Two bedroom Apartment. Property Consists of an Entrance Hall, Open Plan Kitchen / Dining & Living area, two double bedrooms, main with a large en- suite and back balcony, main bathroom, front terrace . To be sold highly finished including bathrooms and doors. Freehold. Optional garages available 2- car at €55,000 / 3- car at €75,000. Call your agent for more info.

### Rooms

✓ Hall: 3.8 x 1.5 m (5.7 m2)

Bathroom: 2.35 x 1.85 m (4.35 m2)

✓ Bathroom Ensuite : 3.4 x 1 m (3.4 m2)

Double Bedroom : 4.4 x 2.35 m (10.34 m2)

Kitchen/Living/Dining: 8.2 x 3.4 m (27.88 m2)

Double Bedroom: 3.9 x 3.45 m (13.46 m2)