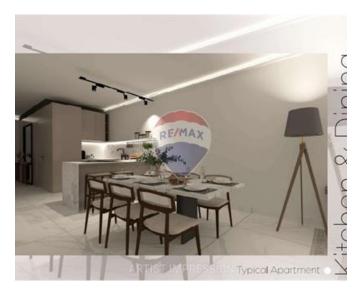

## **Apartment - For Sale - Attard**

Attard - First Floor Two bedroom Apartment. Property Consists of an Entrance Hall, Open Plan Kitchen / Dining & Living area, two double bedrooms, main with a large en- suite and back balcony, main bathroom, front terrace . To be sold highly finished including bathrooms and doors. Freehold. Optional garages available 2- car at €55,000 / 3- car at €75,000. Call your agent for more info.

### Rooms

✓ Hall: 3.8 x 1.5 m (5.7 m2)

Bathroom: 2.35 x 1.85 m (4.35 m2)

✓ Bathroom Ensuite : 3.4 x 1 m (3.4 m2)

Double Bedroom : 4.4 x 2.35 m (10.34 m2)

Kitchen/Living/Dining: 8.2 x 3.4 m (27.88 m2)

Double Bedroom: 3.9 x 3.45 m (13.46 m2)