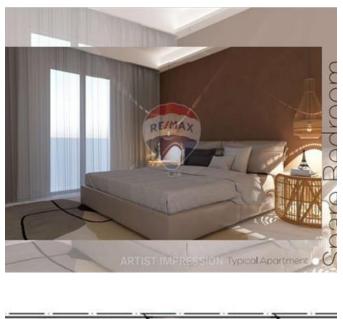

## **Apartment - For Sale - Attard**

Attard - First Floor Two bedroom Apartment. Property Consists of an Entrance Hall, Open Plan Kitchen / Dining & Living area, two double bedrooms, main with a large en- suite and back balcony, main bathroom, front terrace . To be sold highly finished including bathrooms and doors. Freehold. Optional garages available 2- car at €55,000 / 3- car at €75,000. Call your agent for more info.

### Rooms

✓ Hall: 3.8 x 1.5 m (5.7 m2)

Bathroom: 2.35 x 1.85 m (4.35 m2)

✓ Bathroom Ensuite : 3.4 x 1 m (3.4 m2)

Double Bedroom : 4.4 x 2.35 m (10.34 m2)

Kitchen/Living/Dining: 8.2 x 3.4 m (27.88 m2)

Double Bedroom: 3.9 x 3.45 m (13.46 m2)