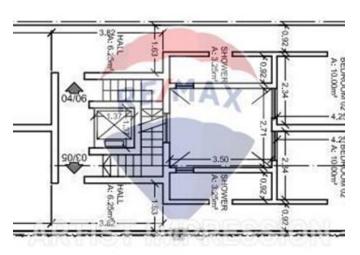

### Rooms

✓ Hall: 3.8 x 1.5 m (5.7 m2)

Bathroom: 2.35 x 1.85 m (4.35 m2)

✓ Bathroom Ensuite : 3.4 x 1 m (3.4 m2)

Double Bedroom : 4.4 x 2.35 m (10.34 m2)

Kitchen/Living/Dining: 8.2 x 3.4 m (27.88 m2)

Double Bedroom: 3.9 x 3.45 m (13.46 m2)