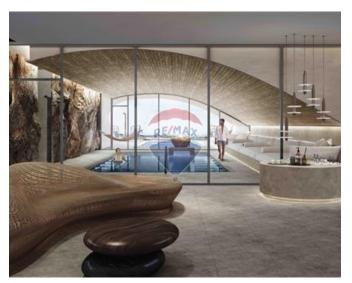

## **Apartment - For Sale - Rabat**

RABAT - THE VERDALA TERRACES Nestled in a serene corner of Rabat, just a short distance from the ancient citadel of Mdina, lies the highly coveted Verdala Terraces - The pinnacle of luxurious, tranquil, and contemporary living. The lavish collection of residences, duplexes, and penthouses spread across the Royal and Grand Mansions offers an unparalleled level of sophistication, all enveloped by the natural beauty of the Maltese countryside. Discover an exclusive collection of 87 luxurious residences at the Verdala Terraces. Choose from a variety of 1 to 4-bedroom residences, mansions, duplexes and penthouses, each meticulously designed with high-end finishes and with an excellent range of sizes, layouts, and orientations to suit your preferences. Most of the residences enjoy breath-taking views spreading across the island and enjoys many amenities such as large communal swimming pool and other luxury amenities. Interconnecting car spaces or lock up garages are available at an extra cost. Completion date is Q4 of 2024

## **Features**

- ✓ Video Hall Porter
- Entrance Hall
- Electricity Utility
- Gypsum Plastering
- ✓ 3 Phase Electricity
- Skirting
- Passenger Lift
- Terrace
- ✓ Video Intercom
- Communal Pool

- En Suite
- Water Utility
- Soffit Ceilings
- PVC Piping
- ✓ A/C
- ✓ Intelligent Lighting
- Double Glazed
- Balcony
- ✓ Waste Room