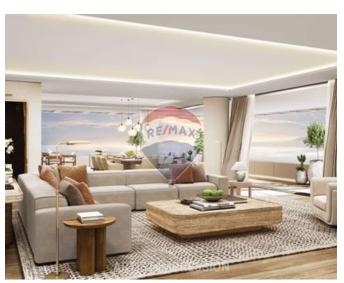

## **Apartment - For Sale - Rabat**

RABAT - THE VERDALA TERRACES Nestled in a serene corner of Rabat, just a short distance from the ancient citadel of Mdina, lies the highly coveted Verdala Terraces - The pinnacle of luxurious, tranquil, and contemporary living. The lavish collection of residences, duplexes, and penthouses spread across the Royal and Grand Mansions offers an unparalleled level of sophistication, all enveloped by the natural beauty of the Maltese countryside. Discover an exclusive collection of 87 luxurious residences at the Verdala Terraces. Choose from a variety of 1 to 4-bedroom residences, mansions, duplexes and penthouses, each meticulously designed with high-end finishes and with an excellent range of sizes, layouts, and orientations to suit your preferences. Most of the residences enjoy breath-taking views spreading across the island and enjoys many amenities such as large communal swimming pool and other luxury amenities. Interconnecting car spaces or lock up garages are available at an extra cost. Completion date is Q4 of 2024

## **Features**

- ✓ Video Hall Porter
- Entrance Hall
- Electricity Utility
- Gypsum Plastering
- ✓ 3 Phase Electricity
- Skirting
- Passenger Lift
- Terrace
- ✓ Video Intercom
- Communal Pool

- En Suite
- Water Utility
- Soffit Ceilings
- PVC Piping
- ✓ A/C
- ✓ Intelligent Lighting
- Double Glazed
- Balcony
- ✓ Waste Room

## Rooms

- ✓ Bathroom : 2.57 x 2.74 m (7.04 m2)
- ✓ Double Bedroom : 3.3 x 5.4 m (17.82 m2)
- ✓ Bathroom Ensuite : 1.92 x 3.53 m (6.78 m2)

- ✓ Double Bedroom : 3.87 x 4.34 m (16.8 m2)
- ✓ Bathroom Ensuite : 1.8 x 3.5 m (6.3 m2)
- ✓ Kitchen/Living/Dining: 9.93 x 4.75 m (47.17 m2)
- ✓ Walk In Wardrobe : 1.93 x 2 m (3.86 m2)
- ✓ Walk In Wardrobe : 1.8 x 1.72 m (3.1 m2)