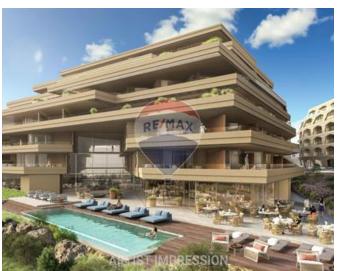

## **Apartment - For Sale - Rabat**

RABAT - THE VERDALA TERRACES Nestled in a serene corner of Rabat, just a short distance from the ancient citadel of Mdina, lies the highly coveted Verdala Terraces - The pinnacle of luxurious, tranquil, and contemporary living. The lavish collection of residences, duplexes, and penthouses spread across the Royal and Grand Mansions offers an unparalleled level of sophistication, all enveloped by the natural beauty of the Maltese countryside. Discover an exclusive collection of 87 luxurious residences at the Verdala Terraces. Choose from a variety of 1 to 4-bedroom residences, mansions, duplexes and penthouses, each meticulously designed with high-end finishes and with an excellent range of sizes, layouts, and orientations to suit your preferences. Most of the residences enjoy breath-taking views spreading across the island and enjoys many amenities such as large communal swimming pool and other luxury amenities. Interconnecting car spaces or lock up garages are available at an extra cost. Completion date is Q4 of 2024

## **Features**

- ✓ Video Hall Porter
- Entrance Hall
- Electricity Utility
- Gypsum Plastering
- ✓ 3 Phase Electricity
- Skirting
- Passenger Lift
- Terrace
- ✓ Video Intercom
- Communal Pool

- En Suite
- Water Utility
- Soffit Ceilings
- PVC Piping
- ✓ A/C
- ✓ Intelligent Lighting
- Double Glazed
- Balcony
- ✓ Waste Room