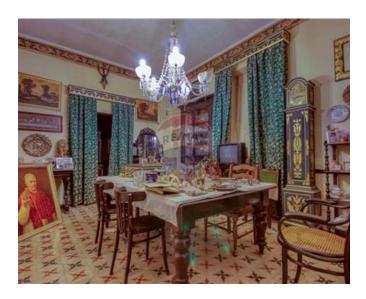

### Palazzo - For Sale - Qormi

Qormi - One of a kind Grand Palazzo having a footprint of around 1600sqm. The palazzo consists of six large bedrooms and three bathrooms spread over three floors, whilst also having a massive 900SQM garden which can also accommodate a swimming pool and including a hundred citrus trees. A very convenient inter-connecting two-car street level lock-up garage is included. Property is being sold finished, with an option to acquire the antique furniture at an additional cost.