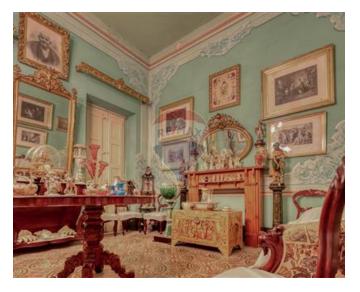

### Palazzo - For Sale - Qormi

Qormi - One of a kind Grand Palazzo having a footprint of around 1600sqm. The palazzo consists of six large bedrooms and three bathrooms spread over three floors, whilst also having a massive 900SQM garden which can also accommodate a swimming pool and including a hundred citrus trees. A very convenient inter-connecting two-car street level lock-up garage is included. Property is being sold finished, with an option to acquire the antique furniture at an additional cost.