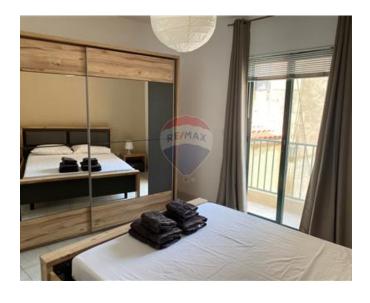

## **Apartment - For Rent - Sliema**

SLIEMA - A bright and spacious corner apartment, enjoying distant views of Valletta, located in this much sought after area, close to all amenities and just five minutes away by walk to the seafront. Accommodation comprises of an entrance hall, an open plan kitchen/living/dining area, a double bedroom, a single bedroom, a guest bathroom and a laundry room. This property is finished to high standards, fully furnished and equipped. Viewings are highly recommended.

### Rooms

✓ Kitchen/Living/Dining: 0 x 0 m (0 m2)

✓ Double Bedroom : 0 x 0 m (0 m2)

Single Bedroom : 0 x 0 m (0 m2)

✓ Bathroom : 0 x 0 m (0 m2)

Laundry: 0 x 0 m (0 m2)