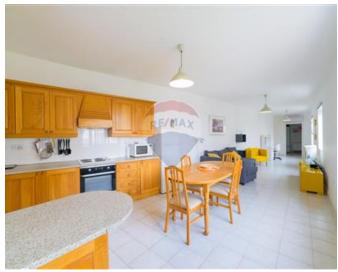

## **Apartment - For Rent - Sliema**

SLIEMA - A bright and spacious corner apartment, enjoying distant views of Valletta, located in this much sought after area, close to all amenities and just five minutes away by walk to the seafront. Accommodation comprises of an entrance hall, an open plan kitchen/living/dining area, a double bedroom, a single bedroom, a guest bathroom and a laundry room. This property is finished to high standards, fully furnished and equipped. Viewings are highly recommended.

### Rooms

✓ Kitchen/Living/Dining: 0 x 0 m (0 m2)

✓ Double Bedroom : 0 x 0 m (0 m2)

Single Bedroom : 0 x 0 m (0 m2)

✓ Bathroom : 0 x 0 m (0 m2)

Laundry: 0 x 0 m (0 m2)