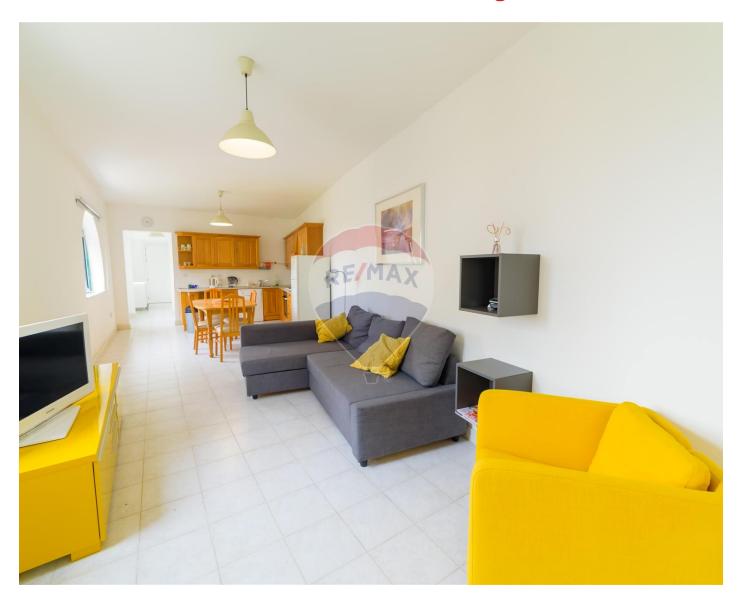

## **Apartment - For Rent - Sliema**

SLIEMA - A bright and spacious corner apartment, enjoying distant views of Valletta, located in this much sought after area, close to all amenities and just five minutes away by walk to the seafront. Accommodation comprises of an entrance hall, an open plan kitchen/living/dining area, a double bedroom, a single bedroom, a guest bathroom and a laundry room. This property is finished to high standards, fully furnished and equipped. Viewings are highly recommended.

# **Gallery**

**RE/MAX Elite - Sliema** RE/MAX Elite - Sliema

M: 21344204

E: elt@remax.com.mt

T: 21344204