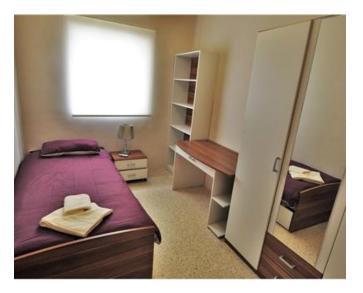

### Rooms

- Single Bedroom : 0 x 0 m (0 m2)
- Single Bedroom : 0 x 0 m (0 m2)
- Bathroom Ensuite : 0 x 0 m (0 m2)
- Kitchen : 0 x 0 m (0 m2)
- Single Bedroom : 0 x 0 m (0 m2)
- Living/Dining : 0 x 0 m (0 m2)
- Laundry : 0 x 0 m (0 m2)
- Bathroom : 0 x 0 m (0 m2)