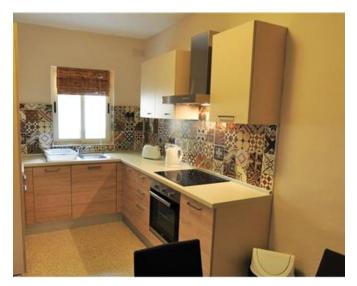

## **Apartment - For Rent - Sliema**

Spacious APARTMENT located just off the seafront. Accommodation comprises an open plan living/dining, separate kitchen, three bedrooms, two bathrooms (one en-suite), and a washroom. Includes all amenities.

### Rooms

- Single Bedroom : 0 x 0 m (0 m2)
- Single Bedroom : 0 x 0 m (0 m2)
- Bathroom Ensuite : 0 x 0 m (0 m2)
- Kitchen : 0 x 0 m (0 m2)
- Single Bedroom : 0 x 0 m (0 m2)
- Living/Dining : 0 x 0 m (0 m2)
- Laundry : 0 x 0 m (0 m2)
- Bathroom : 0 x 0 m (0 m2)