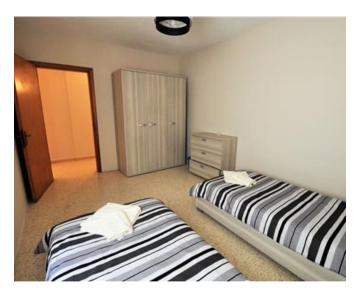

### Rooms

- Single Bedroom : 0 x 0 m (0 m2)
- Single Bedroom : 0 x 0 m (0 m2)
- Bathroom Ensuite : 0 x 0 m (0 m2)
- Kitchen : 0 x 0 m (0 m2)
- Single Bedroom : 0 x 0 m (0 m2)
- Living/Dining : 0 x 0 m (0 m2)
- Laundry : 0 x 0 m (0 m2)
- Bathroom : 0 x 0 m (0 m2)