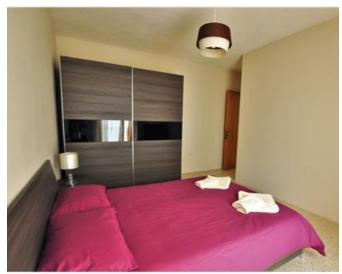

## **Apartment - For Rent - Sliema**

Spacious APARTMENT located just off the seafront. Accommodation comprises an open plan living/dining, separate kitchen, three bedrooms, two bathrooms (one en-suite), and a washroom. Includes all amenities.

### Rooms

- Single Bedroom : 0 x 0 m (0 m2)
- Single Bedroom : 0 x 0 m (0 m2)
- Bathroom Ensuite : 0 x 0 m (0 m2)
- Kitchen : 0 x 0 m (0 m2)
- Single Bedroom : 0 x 0 m (0 m2)
- Living/Dining : 0 x 0 m (0 m2)
- Laundry : 0 x 0 m (0 m2)
- Bathroom : 0 x 0 m (0 m2)