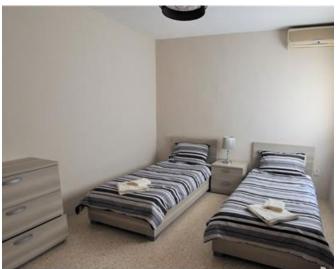

### Rooms

- Single Bedroom : 0 x 0 m (0 m2)
- Single Bedroom : 0 x 0 m (0 m2)
- Bathroom Ensuite : 0 x 0 m (0 m2)
- Kitchen : 0 x 0 m (0 m2)
- Single Bedroom : 0 x 0 m (0 m2)
- Living/Dining : 0 x 0 m (0 m2)
- Laundry : 0 x 0 m (0 m2)
- Bathroom : 0 x 0 m (0 m2)