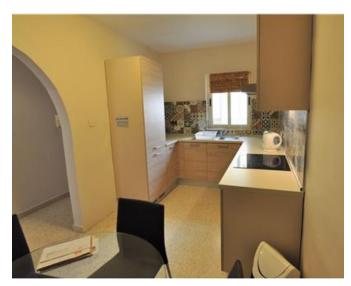

## **Apartment - For Rent - Sliema**

Spacious APARTMENT located just off the seafront. Accommodation comprises an open plan living/dining, separate kitchen, three bedrooms, two bathrooms (one en-suite), and a washroom. Includes all amenities.

### Rooms

- Single Bedroom : 0 x 0 m (0 m2)
- Single Bedroom : 0 x 0 m (0 m2)
- Bathroom Ensuite : 0 x 0 m (0 m2)
- Kitchen : 0 x 0 m (0 m2)
- Single Bedroom : 0 x 0 m (0 m2)
- Living/Dining : 0 x 0 m (0 m2)
- Laundry : 0 x 0 m (0 m2)
- Bathroom : 0 x 0 m (0 m2)