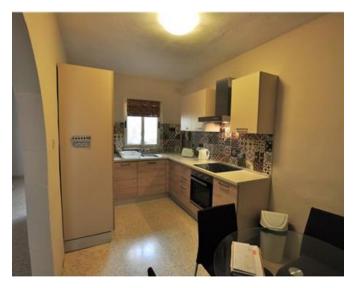

## **Apartment - For Rent - Sliema**

Spacious APARTMENT located just off the seafront. Accommodation comprises an open plan living/dining, separate kitchen, three bedrooms, two bathrooms (one en-suite), and a washroom. Includes all amenities.

### Rooms

- Single Bedroom : 0 x 0 m (0 m2)
- Single Bedroom : 0 x 0 m (0 m2)
- Bathroom Ensuite : 0 x 0 m (0 m2)
- Kitchen : 0 x 0 m (0 m2)
- Single Bedroom : 0 x 0 m (0 m2)
- Living/Dining : 0 x 0 m (0 m2)
- Laundry : 0 x 0 m (0 m2)
- Bathroom : 0 x 0 m (0 m2)