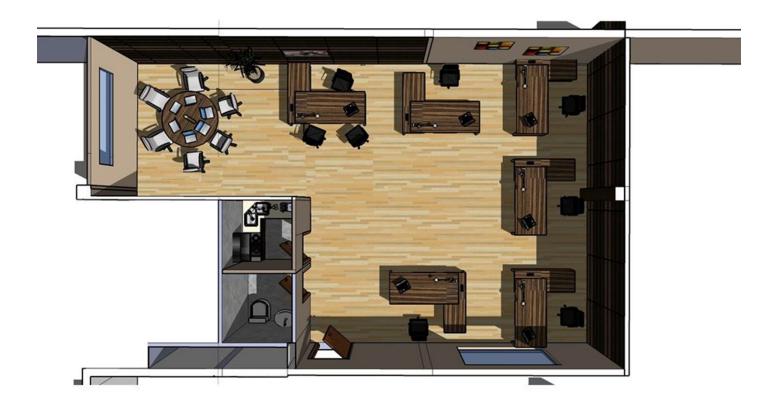

## Office Space - For Rent - Ta' Xbiex

New on the market. OFFICE SPACE. Located in this much sought after area and forming part of a prestigious commercial building. Measuring 105 square metres, this open plan is finished to high standards with suspended ceilings, excellent lighting, electricity points and air conditioning throughout. Ready to move into. Viewings are recommended.

## **Gallery**