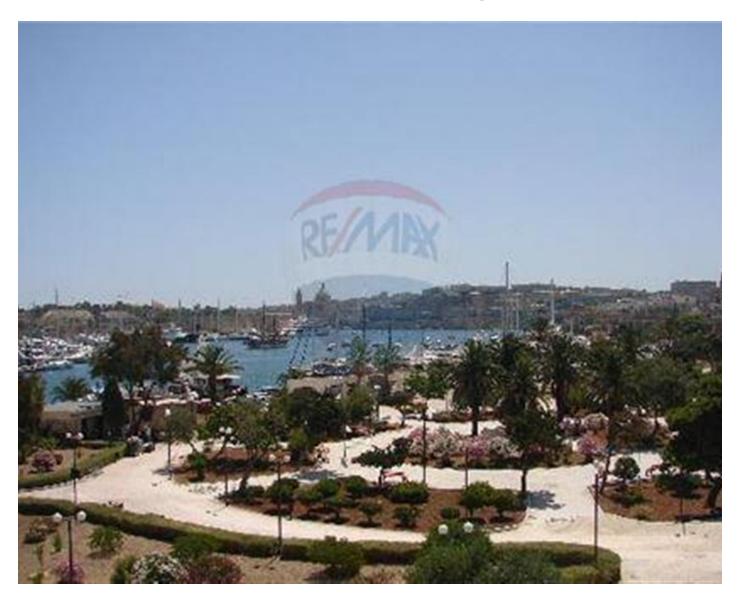

## Office Space - For Rent - Gzira

SEAFRONT OFFICE SPACE measuring 95 square meters. Finished to very high standards, fully air-conditioned, open plan layout, kitchenette, bathroom and large front terrace. Located in a much sought after area and ready to move into. Hard to come across and forming part of a prestigious office block. Well worth viewing.