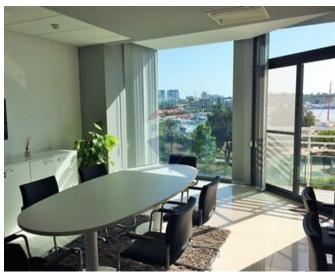

## Office Space - For Rent - Gzira

SEAFRONT OFFICE SPACE measuring 95 square meters. Finished to very high standards, fully air-conditioned, open plan layout, kitchenette, bathroom and large front terrace. Located in a much sought after area and ready to move into. Hard to come across and forming part of a prestigious office block. Well worth viewing.

# **Gallery**

**RE/MAX Elite - Sliema** RE/MAX Elite - Sliema

M: 21344204

E: elt@remax.com.mt

T: 21344204