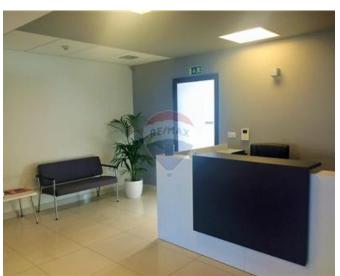

## Office Space - For Rent - Gzira

SEAFRONT OFFICE SPACE measuring 95 square meters. Finished to very high standards, fully air-conditioned, open plan layout, kitchenette, bathroom and large front terrace. Located in a much sought after area and ready to move into. Hard to come across and forming part of a prestigious office block. Well worth viewing.