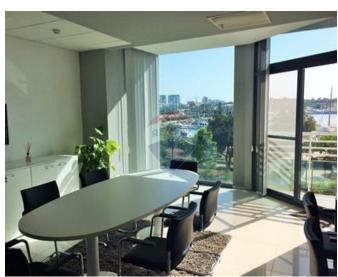

## Office Space - For Rent - Gzira

SEAFRONT OFFICE SPACE measuring 95 square meters. Finished to very high standards, fully air-conditioned, open plan layout, kitchenette, bathroom and large front terrace. Located in a much sought after area and ready to move into. Hard to come across and forming part of a prestigious office block. Well worth viewing.