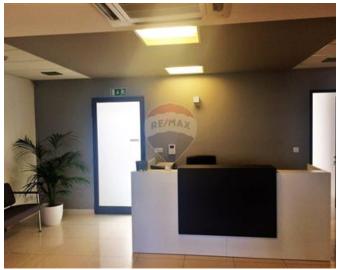

## Office Space - For Rent - Gzira

SEAFRONT OFFICE SPACE measuring 95 square meters. Finished to very high standards, fully air-conditioned, open plan layout, kitchenette, bathroom and large front terrace. Located in a much sought after area and ready to move into. Hard to come across and forming part of a prestigious office block. Well worth viewing.