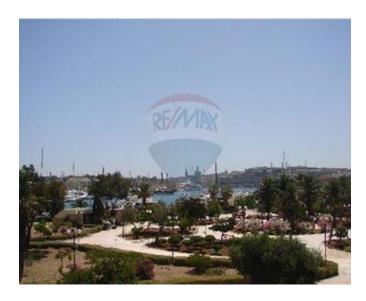

## Office Space - For Rent - Gzira

SEAFRONT OFFICE SPACE measuring 95 square meters. Finished to very high standards, fully air-conditioned, open plan layout, kitchenette, bathroom and large front terrace. Located in a much sought after area and ready to move into. Hard to come across and forming part of a prestigious office block. Well worth viewing.