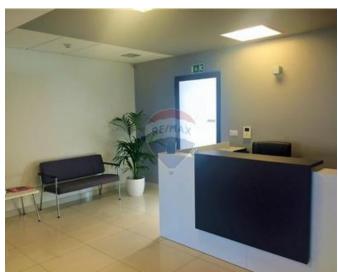

## Office Space - For Rent - Gzira

SEAFRONT OFFICE SPACE measuring 95 square meters. Finished to very high standards, fully air-conditioned, open plan layout, kitchenette, bathroom and large front terrace. Located in a much sought after area and ready to move into. Hard to come across and forming part of a prestigious office block. Well worth viewing.