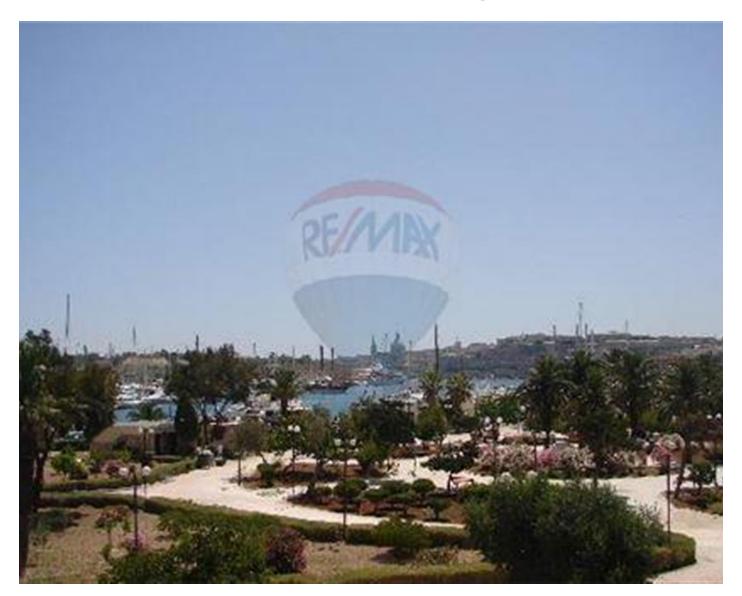

## Office Space - For Rent - Gzira

SEAFRONT OFFICE SPACE measuring 95 square meters. Finished to very high standards, fully air-conditioned, open plan layout, kitchenette, bathroom and large front terrace. Located in a much sought after area and ready to move into. Hard to come across and forming part of a prestigious office block. Well worth viewing.