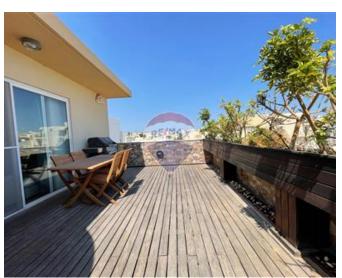

## **Penthouse - For Rent - Attard**

ATTARD - Stylish penthouse forming part of a lovely complex in the heart of Attard, located within easy walking distance to shops and cafes. Finished to high specs and enjoying plenty of natural light throughout, this property comprises of an open plan kitchen / living / dining area, leading onto a well sized terrace, complete with BBQ and ideal for entertaining. Two double bedrooms, one bathroom, utility room and back terrace. To further compliment this property is an underlying car space. Good value for money, viewings are highly recommended

### **Features**

- ✓ Lift
- Soffit Ceilings
- ✓ Wi-Fi
- Balcony

- Parquet Floor
- ✓ A/C
- Terrace