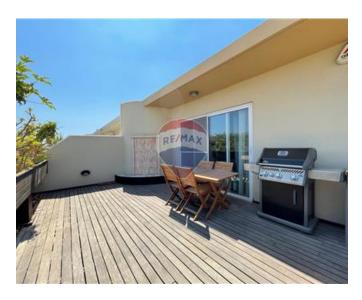

## **Penthouse - For Rent - Attard**

ATTARD - Stylish penthouse forming part of a lovely complex in the heart of Attard, located within easy walking distance to shops and cafes. Finished to high specs and enjoying plenty of natural light throughout, this property comprises of an open plan kitchen / living / dining area, leading onto a well sized terrace, complete with BBQ and ideal for entertaining. Two double bedrooms, one bathroom, utility room and back terrace. To further compliment this property is an underlying car space. Good value for money, viewings are highly recommended

### **Features**

- ✓ Lift
- Soffit Ceilings
- ✓ Wi-Fi
- Balcony

- Parquet Floor
- ✓ A/C
- Terrace