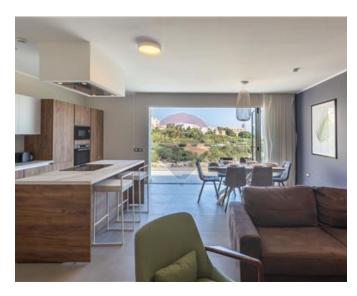

## **Apartment - For Rent - St Julian's**

ST. JULIAN'S - Apartment Located in a much sought after location, just off Balluta Bay is this stylish apartment. Offering a spacious layout and enjoying plenty of natural light, accommodation comprises of an open plan kitchen/living/dining area, leading onto a sizable front terrace where one can enjoy lovely valley views and distant sea views. Two double bedrooms and two bathrooms (one en-suite). Finished to high specifications and including all amenities, this property would make a lovely home. Viewings are highly recommended.