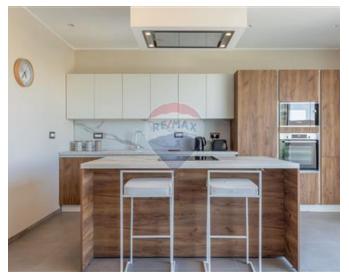

## **Apartment - For Rent - St Julian's**

ST. JULIAN'S - Apartment Located in a much sought after location, just off Balluta Bay is this stylish apartment. Offering a spacious layout and enjoying plenty of natural light, accommodation comprises of an open plan kitchen/living/dining area, leading onto a sizable front terrace where one can enjoy lovely valley views and distant sea views. Two double bedrooms and two bathrooms (one en-suite). Finished to high specifications and including all amenities, this property would make a lovely home. Viewings are highly recommended.