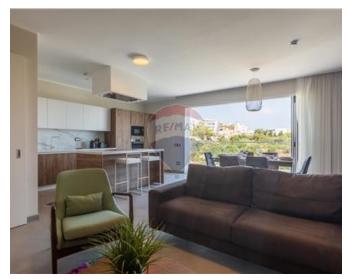

## **Apartment - For Rent - St Julian's**

ST. JULIAN'S - Apartment Located in a much sought after location, just off Balluta Bay is this stylish apartment. Offering a spacious layout and enjoying plenty of natural light, accommodation comprises of an open plan kitchen/living/dining area, leading onto a sizable front terrace where one can enjoy lovely valley views and distant sea views. Two double bedrooms and two bathrooms (one en-suite). Finished to high specifications and including all amenities, this property would make a lovely home. Viewings are highly recommended.