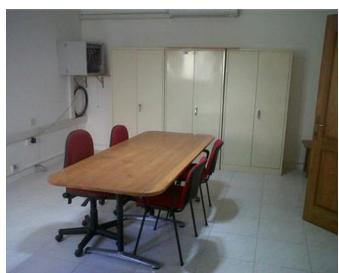

## Office Space - For Rent - Sliema

SLIEMA - Fantastic seafront office forming part of a majestic block enjoying an impressive common entrance complemented with 2 lifts. The office consists of 4 independent seafront rooms with balconies, corner terrace and a 5th office room with shower ensuite. WC and kitchenette with appliances such as a dishwasher and coffee machine amongst others. Equipped with airconditioners, network cables and Bosch security system and fire-extinguishers throughout. Practically fully furnished with 10 office desks, 2.8 metre boardroom table which seats at least 8 persons, 46" flat screen TV. Optional underlying car-space with remote control door. Joint-venture option whereby no rent will be charged in return for a shareholding in the firm.