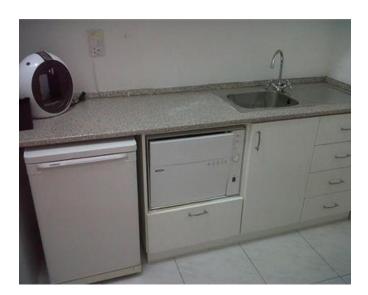

## Office Space - For Rent - Sliema

SLIEMA - Fantastic seafront office forming part of a majestic block enjoying an impressive common entrance complemented with 2 lifts. The office consists of 4 independent seafront rooms with balconies, corner terrace and a 5th office room with shower ensuite. WC and kitchenette with appliances such as a dishwasher and coffee machine amongst others. Equipped with airconditioners, network cables and Bosch security system and fire-extinguishers throughout. Practically fully furnished with 10 office desks, 2.8 metre boardroom table which seats at least 8 persons, 46" flat screen TV. Optional underlying car-space with remote control door. Joint-venture option whereby no rent will be charged in return for a shareholding in the firm.