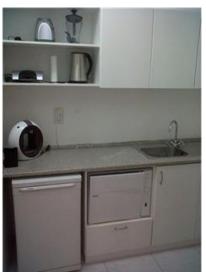

## Office Space - For Rent - Sliema

SLIEMA - Fantastic seafront office forming part of a majestic block enjoying an impressive common entrance complemented with 2 lifts. The office consists of 4 independent seafront rooms with balconies, corner terrace and a 5th office room with shower ensuite. WC and kitchenette with appliances such as a dishwasher and coffee machine amongst others. Equipped with airconditioners, network cables and Bosch security system and fire-extinguishers throughout. Practically fully furnished with 10 office desks, 2.8 metre boardroom table which seats at least 8 persons, 46" flat screen TV. Optional underlying car-space with remote control door. Joint-venture option whereby no rent will be charged in return for a shareholding in the firm.