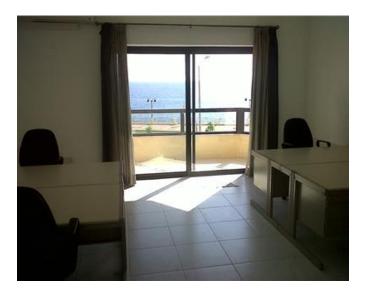

## Office Space - For Rent - Sliema

SLIEMA - Fantastic seafront office forming part of a majestic block enjoying an impressive common entrance complemented with 2 lifts. The office consists of 4 independent seafront rooms with balconies, corner terrace and a 5th office room with shower ensuite. WC and kitchenette with appliances such as a dishwasher and coffee machine amongst others. Equipped with airconditioners, network cables and Bosch security system and fire-extinguishers throughout. Practically fully furnished with 10 office desks, 2.8 metre boardroom table which seats at least 8 persons, 46" flat screen TV. Optional underlying car-space with remote control door. Joint-venture option whereby no rent will be charged in return for a shareholding in the firm.