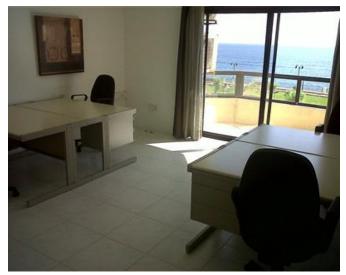

## Office Space - For Rent - Sliema

SLIEMA - Fantastic seafront office forming part of a majestic block enjoying an impressive common entrance complemented with 2 lifts. The office consists of 4 independent seafront rooms with balconies, corner terrace and a 5th office room with shower ensuite. WC and kitchenette with appliances such as a dishwasher and coffee machine amongst others. Equipped with airconditioners, network cables and Bosch security system and fire-extinguishers throughout. Practically fully furnished with 10 office desks, 2.8 metre boardroom table which seats at least 8 persons, 46" flat screen TV. Optional underlying car-space with remote control door. Joint-venture option whereby no rent will be charged in return for a shareholding in the firm.