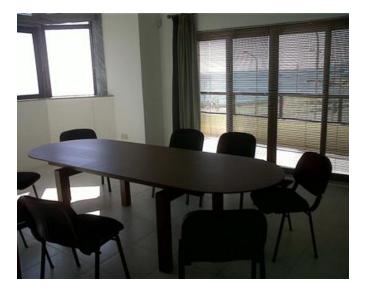

## Office Space - For Rent - Sliema

SLIEMA - Fantastic seafront office forming part of a majestic block enjoying an impressive common entrance complemented with 2 lifts. The office consists of 4 independent seafront rooms with balconies, corner terrace and a 5th office room with shower ensuite. WC and kitchenette with appliances such as a dishwasher and coffee machine amongst others. Equipped with airconditioners, network cables and Bosch security system and fire-extinguishers throughout. Practically fully furnished with 10 office desks, 2.8 metre boardroom table which seats at least 8 persons, 46" flat screen TV. Optional underlying car-space with remote control door. Joint-venture option whereby no rent will be charged in return for a shareholding in the firm.