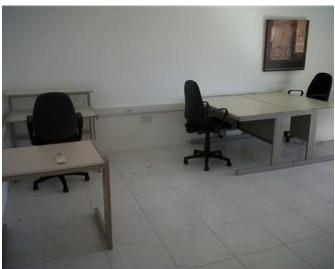

## Office Space - For Rent - Sliema

SLIEMA - Fantastic seafront office forming part of a majestic block enjoying an impressive common entrance complemented with 2 lifts. The office consists of 4 independent seafront rooms with balconies, corner terrace and a 5th office room with shower ensuite. WC and kitchenette with appliances such as a dishwasher and coffee machine amongst others. Equipped with airconditioners, network cables and Bosch security system and fire-extinguishers throughout. Practically fully furnished with 10 office desks, 2.8 metre boardroom table which seats at least 8 persons, 46" flat screen TV. Optional underlying car-space with remote control door. Joint-venture option whereby no rent will be charged in return for a shareholding in the firm.