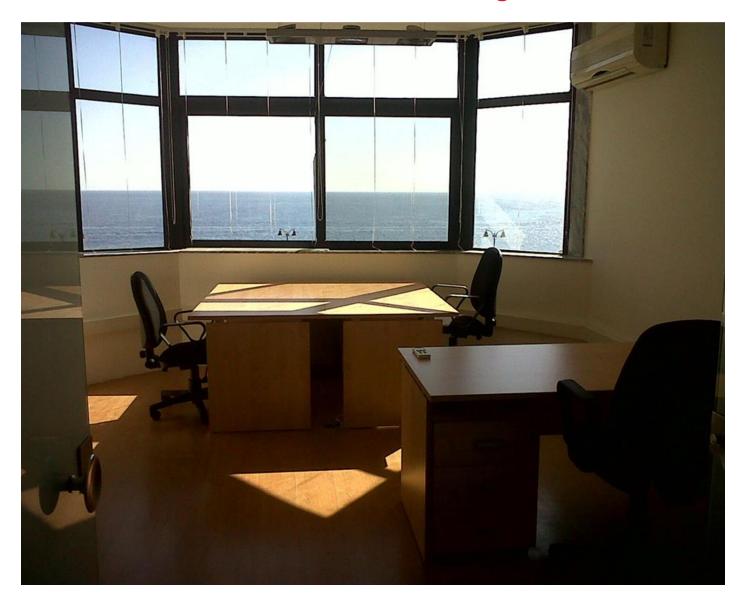

## Office Space - For Rent - Sliema

SLIEMA - Fantastic seafront office forming part of a majestic block enjoying an impressive common entrance complemented with 2 lifts. The office consists of 4 independent seafront rooms with balconies, corner terrace and a 5th office room with shower ensuite. WC and kitchenette with appliances such as a dishwasher and coffee machine amongst others. Equipped with airconditioners, network cables and Bosch security system and fire-extinguishers throughout. Practically fully furnished with 10 office desks, 2.8 metre boardroom table which seats at least 8 persons, 46" flat screen TV. Optional underlying car-space with remote control door. Joint-venture option whereby no rent will be charged in return for a shareholding in the firm.