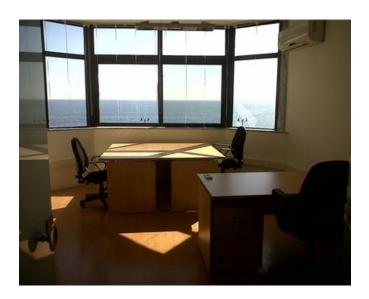

## Office Space - For Rent - Sliema

SLIEMA - Fantastic seafront office forming part of a majestic block enjoying an impressive common entrance complemented with 2 lifts. The office consists of 4 independent seafront rooms with balconies, corner terrace and a 5th office room with shower ensuite. WC and kitchenette with appliances such as a dishwasher and coffee machine amongst others. Equipped with airconditioners, network cables and Bosch security system and fire-extinguishers throughout. Practically fully furnished with 10 office desks, 2.8 metre boardroom table which seats at least 8 persons, 46" flat screen TV. Optional underlying car-space with remote control door. Joint-venture option whereby no rent will be charged in return for a shareholding in the firm.