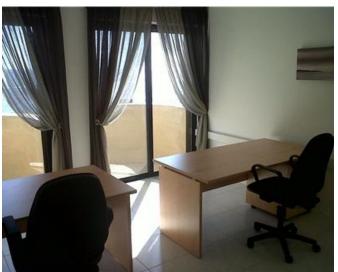

## Office Space - For Rent - Sliema

SLIEMA - Fantastic seafront office forming part of a majestic block enjoying an impressive common entrance complemented with 2 lifts. The office consists of 4 independent seafront rooms with balconies, corner terrace and a 5th office room with shower ensuite. WC and kitchenette with appliances such as a dishwasher and coffee machine amongst others. Equipped with airconditioners, network cables and Bosch security system and fire-extinguishers throughout. Practically fully furnished with 10 office desks, 2.8 metre boardroom table which seats at least 8 persons, 46" flat screen TV. Optional underlying car-space with remote control door. Joint-venture option whereby no rent will be charged in return for a shareholding in the firm.