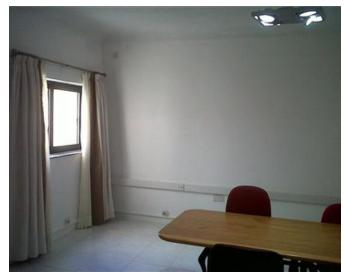

## Office Space - For Rent - Sliema

SLIEMA - Fantastic seafront office forming part of a majestic block enjoying an impressive common entrance complemented with 2 lifts. The office consists of 4 independent seafront rooms with balconies, corner terrace and a 5th office room with shower ensuite. WC and kitchenette with appliances such as a dishwasher and coffee machine amongst others. Equipped with airconditioners, network cables and Bosch security system and fire-extinguishers throughout. Practically fully furnished with 10 office desks, 2.8 metre boardroom table which seats at least 8 persons, 46" flat screen TV. Optional underlying car-space with remote control door. Joint-venture option whereby no rent will be charged in return for a shareholding in the firm.