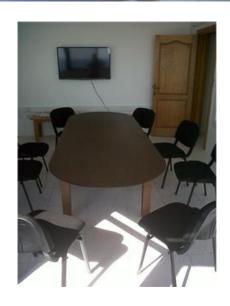

## Office Space - For Rent - Sliema

SLIEMA - Fantastic seafront office forming part of a majestic block enjoying an impressive common entrance complemented with 2 lifts. The office consists of 4 independent seafront rooms with balconies, corner terrace and a 5th office room with shower ensuite. WC and kitchenette with appliances such as a dishwasher and coffee machine amongst others. Equipped with airconditioners, network cables and Bosch security system and fire-extinguishers throughout. Practically fully furnished with 10 office desks, 2.8 metre boardroom table which seats at least 8 persons, 46" flat screen TV. Optional underlying car-space with remote control door. Joint-venture option whereby no rent will be charged in return for a shareholding in the firm.