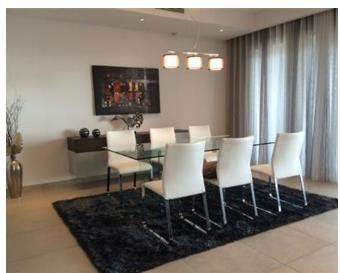

## **Apartment - For Rent - Sliema**

New on the market. Luxurious sea front apartment having a designer finish and enjoying open views. Accommodation is spacious and comprises of a welcoming entrance hall, an open plan kitchen/living/dining area leading onto a sizeable front terrace where one can enjoy lovely open sea views. Two double bedrooms, both with bathrooms en suite, a third main bathroom, laundry room and guest toilet. This property is tastefully furnished and finished to the highest of standards, it includes all amenities, as well as an underlying car space and use of a communal swimming pool. Viewings are highly recommended, this is a true home.

### Rooms

- Kitchen/Living/Dining : 0 x 0 m (0 m2)
- Bathroom : 0 x 0 m (0 m2)
- Kitchen : 0 x 0 m (0 m2)
- Bathroom Ensuite : 0 x 0 m (0 m2)
- ✓ Shower Ensuite : 0 x 0 m (0 m2)
- Double Bedroom : 0 x 0 m (0 m2)
- Double Bedroom : 0 x 0 m (0 m2)
- Guest Toilet : 0 x 0 m (0 m2)