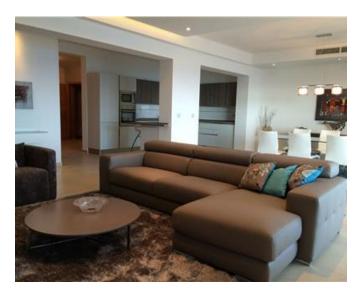

## **Apartment - For Rent - Sliema**

New on the market. Luxurious sea front apartment having a designer finish and enjoying open views. Accommodation is spacious and comprises of a welcoming entrance hall, an open plan kitchen/living/dining area leading onto a sizeable front terrace where one can enjoy lovely open sea views. Two double bedrooms, both with bathrooms en suite, a third main bathroom, laundry room and guest toilet. This property is tastefully furnished and finished to the highest of standards, it includes all amenities, as well as an underlying car space and use of a communal swimming pool. Viewings are highly recommended, this is a true home.