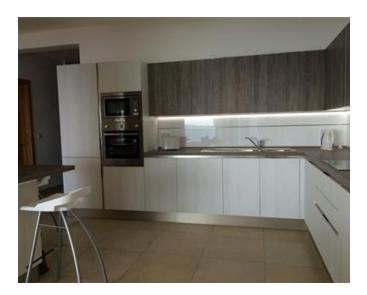

## **Apartment - For Rent - Sliema**

New on the market. Luxurious sea front apartment having a designer finish and enjoying open views. Accommodation is spacious and comprises of a welcoming entrance hall, an open plan kitchen/living/dining area leading onto a sizeable front terrace where one can enjoy lovely open sea views. Two double bedrooms, both with bathrooms en suite, a third main bathroom, laundry room and guest toilet. This property is tastefully furnished and finished to the highest of standards, it includes all amenities, as well as an underlying car space and use of a communal swimming pool. Viewings are highly recommended, this is a true home.

### Rooms

- Kitchen/Living/Dining : 0 x 0 m (0 m2)
- Bathroom : 0 x 0 m (0 m2)
- Kitchen : 0 x 0 m (0 m2)
- Bathroom Ensuite : 0 x 0 m (0 m2)
- ✓ Shower Ensuite : 0 x 0 m (0 m2)
- Double Bedroom : 0 x 0 m (0 m2)
- Double Bedroom : 0 x 0 m (0 m2)
- Guest Toilet : 0 x 0 m (0 m2)