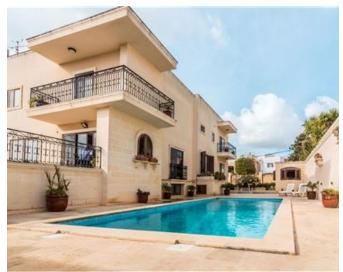

# Villa Detached - For Rent - Victoria Gardens

Victoria Gardens - One of a kind is this four bedroom fully DETACHED VILLA set on high grounds in a very quite area. Layout comprises of a large entrance hall leading onto a living/TV room, formal living room combined with a dining room, and a study and a separate kitchen/breakfast which leads to the terrace, pool and BBQ area, which are ideal for entertaining. On Ground floor one also finds a double bedroom and one bathroom. One the second floor one will find three large double bedrooms with en-suites and an extra guest bedroom. One basement we find laundry room and ample storage together with a one car garage. This is a truly amazing property. Not to be missed!

#### **Features**

- ✓ Kitchen/Dinette
- Entrance Hall
- Pool
- Balcony