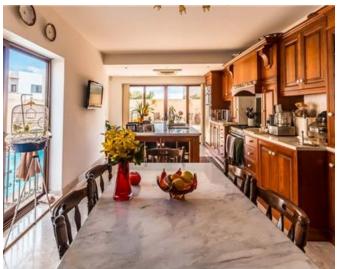

# Villa Detached - For Rent - Victoria Gardens

Victoria Gardens - One of a kind is this four bedroom fully DETACHED VILLA set on high grounds in a very quite area. Layout comprises of a large entrance hall leading onto a living/TV room, formal living room combined with a dining room, and a study and a separate kitchen/breakfast which leads to the terrace, pool and BBQ area, which are ideal for entertaining. On Ground floor one also finds a double bedroom and one bathroom. One the second floor one will find three large double bedrooms with en-suites and an extra guest bedroom. One basement we find laundry room and ample storage together with a one car garage. This is a truly amazing property. Not to be missed!