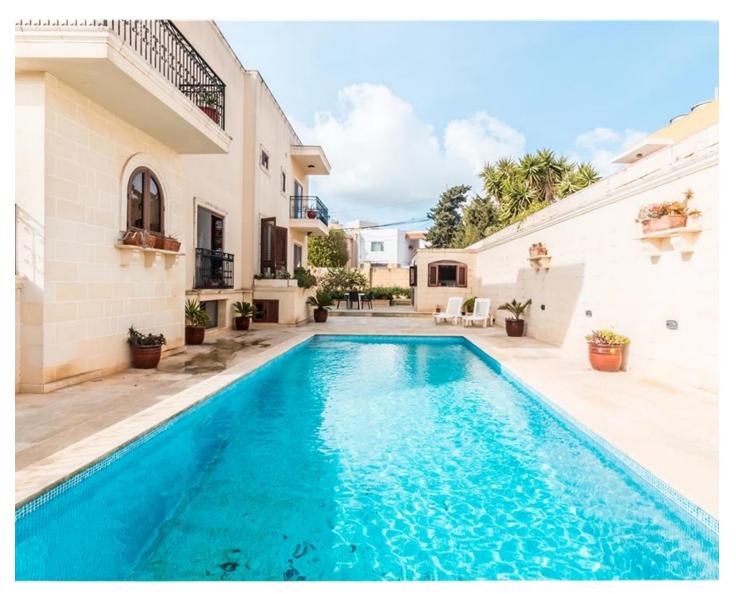

# Villa Detached - For Rent - Victoria Gardens

Victoria Gardens - One of a kind is this four bedroom fully DETACHED VILLA set on high grounds in a very quite area. Layout comprises of a large entrance hall leading onto a living/TV room, formal living room combined with a dining room, and a study and a separate kitchen/breakfast which leads to the terrace, pool and BBQ area, which are ideal for entertaining. On Ground floor one also finds a double bedroom and one bathroom. One the second floor one will find three large double bedrooms with en-suites and an extra guest bedroom. One basement we find laundry room and ample storage together with a one car garage. This is a truly amazing property. Not to be missed!

#### **Features**

- ✓ Kitchen/Dinette
- Entrance Hall
- Pool
- Balcony