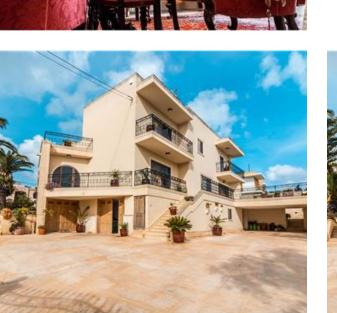

# Villa Detached - For Rent - Victoria Gardens

Victoria Gardens - One of a kind is this four bedroom fully DETACHED VILLA set on high grounds in a very quite area. Layout comprises of a large entrance hall leading onto a living/TV room, formal living room combined with a dining room, and a study and a separate kitchen/breakfast which leads to the terrace, pool and BBQ area, which are ideal for entertaining. On Ground floor one also finds a double bedroom and one bathroom. One the second floor one will find three large double bedrooms with en-suites and an extra guest bedroom. One basement we find laundry room and ample storage together with a one car garage. This is a truly amazing property. Not to be missed!