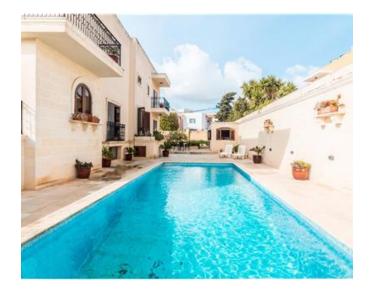

# Villa Detached - For Rent - Victoria Gardens

Victoria Gardens - One of a kind is this four bedroom fully DETACHED VILLA set on high grounds in a very quite area. Layout comprises of a large entrance hall leading onto a living/TV room, formal living room combined with a dining room, and a study and a separate kitchen/breakfast which leads to the terrace, pool and BBQ area, which are ideal for entertaining. On Ground floor one also finds a double bedroom and one bathroom. One the second floor one will find three large double bedrooms with en-suites and an extra guest bedroom. One basement we find laundry room and ample storage together with a one car garage. This is a truly amazing property. Not to be missed!

#### **Features**

- ✓ Kitchen/Dinette
- Entrance Hall
- Pool
- Balcony