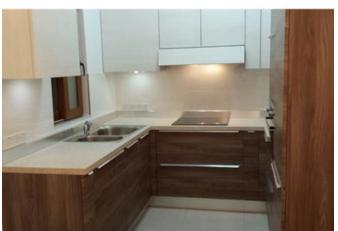

# Penthouse - For Rent - Sliema

SLIEMA - A beautiful new penthouse situated in a central part of Sliema, being close to all amenities and just minutes away from the seafront. Accommodation comprises of a double bedroom with an en-suite shower and a balcony, as well as a second guest bedroom. This property is complete with AC's all throughout, a well sized kitchen/living/dining and equipped with all modern day gadgets. Lovely finish. Well worth viewing!

## Rooms

Kitchen/Living/Dining: 0 x 0 m (0 m2)

✓ Double Bedroom : 0 x 0 m (0 m2)

✓ Bathroom Ensuite : 0 x 0 m (0 m2)

Bathroom : 0 x 0 m (0 m2)

Single Bedroom : 0 x 0 m (0 m2)