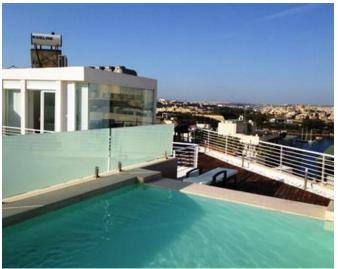

# Penthouse Duplex - For Rent - Sliema

SLIEMA - An outstanding unique duplex penthouse enjoying spectacular views of the Grand Harbour and Sliema Creek. It has a frontage of 80 feet on the 8th and 9th floor and a total floor area of more than 400 sq. mts. It is one of the largest penthouses in central Sliema and clearly designed with comfort in mind. Comprising of luxury four bedrooms, open plan kitchen/living/dining, three bathrooms and a swimming pool. A must see!

### **Features**

✓ Pool
✓ Roof Terrace