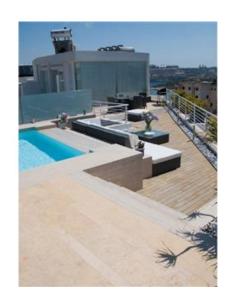

# Penthouse Duplex - For Rent - Sliema

SLIEMA - An outstanding unique duplex penthouse enjoying spectacular views of the Grand Harbour and Sliema Creek. It has a frontage of 80 feet on the 8th and 9th floor and a total floor area of more than 400 sq. mts. It is one of the largest penthouses in central Sliema and clearly designed with comfort in mind. Comprising of luxury four bedrooms, open plan kitchen/living/dining, three bathrooms and a swimming pool. A must see!

### **Features**

✓ Pool
✓ Roof Terrace