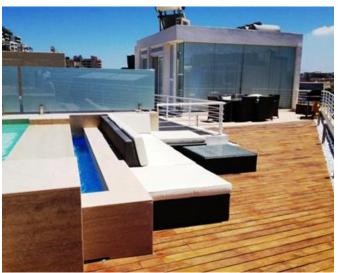

# Penthouse Duplex - For Rent - Sliema

SLIEMA - An outstanding unique duplex penthouse enjoying spectacular views of the Grand Harbour and Sliema Creek. It has a frontage of 80 feet on the 8th and 9th floor and a total floor area of more than 400 sq. mts. It is one of the largest penthouses in central Sliema and clearly designed with comfort in mind. Comprising of luxury four bedrooms, open plan kitchen/living/dining, three bathrooms and a swimming pool. A must see!

### **Features**

✓ Pool
✓ Roof Terrace

## **Gallery**