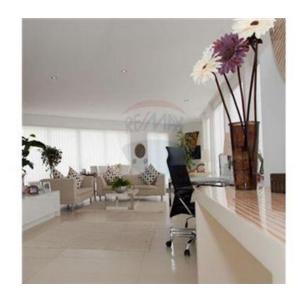

# Penthouse Duplex - For Rent - Sliema

SLIEMA - An outstanding unique duplex penthouse enjoying spectacular views of the Grand Harbour and Sliema Creek. It has a frontage of 80 feet on the 8th and 9th floor and a total floor area of more than 400 sq. mts. It is one of the largest penthouses in central Sliema and clearly designed with comfort in mind. Comprising of luxury four bedrooms, open plan kitchen/living/dining, three bathrooms and a swimming pool. A must see!

### Rooms

✓ Double Bedroom : 0 x 0 m (0 m2)

✓ Kitchen/Living/Dining: 0 x 0 m (0 m2)

✓ Double Bedroom : 0 x 0 m (0 m2)

✓ Double Bedroom : 0 x 0 m (0 m2)

✓ Bathroom : 0 x 0 m (0 m2)

✓ Bathroom : 0 x 0 m (0 m2)