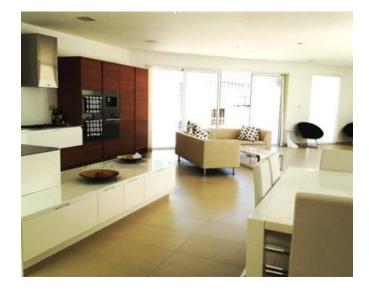

# Penthouse Duplex - For Rent - Sliema

SLIEMA - An outstanding unique duplex penthouse enjoying spectacular views of the Grand Harbour and Sliema Creek. It has a frontage of 80 feet on the 8th and 9th floor and a total floor area of more than 400 sq. mts. It is one of the largest penthouses in central Sliema and clearly designed with comfort in mind. Comprising of luxury four bedrooms, open plan kitchen/living/dining, three bathrooms and a swimming pool. A must see!

### Rooms

✓ Double Bedroom : 0 x 0 m (0 m2)

✓ Kitchen/Living/Dining: 0 x 0 m (0 m2)

✓ Double Bedroom : 0 x 0 m (0 m2)

✓ Double Bedroom : 0 x 0 m (0 m2)

✓ Bathroom : 0 x 0 m (0 m2)

✓ Bathroom : 0 x 0 m (0 m2)