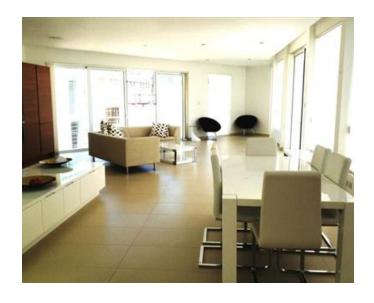

# Penthouse Duplex - For Rent - Sliema

SLIEMA - An outstanding unique duplex penthouse enjoying spectacular views of the Grand Harbour and Sliema Creek. It has a frontage of 80 feet on the 8th and 9th floor and a total floor area of more than 400 sq. mts. It is one of the largest penthouses in central Sliema and clearly designed with comfort in mind. Comprising of luxury four bedrooms, open plan kitchen/living/dining, three bathrooms and a swimming pool. A must see!

### Rooms

✓ Double Bedroom : 0 x 0 m (0 m2)

✓ Kitchen/Living/Dining: 0 x 0 m (0 m2)

✓ Double Bedroom : 0 x 0 m (0 m2)

✓ Double Bedroom : 0 x 0 m (0 m2)

✓ Bathroom : 0 x 0 m (0 m2)

✓ Bathroom : 0 x 0 m (0 m2)