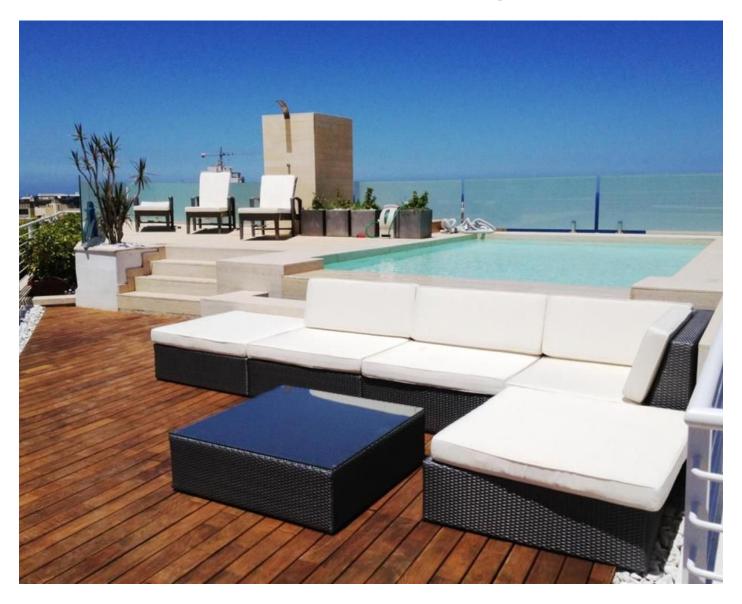

# Penthouse Duplex - For Rent - Sliema

SLIEMA - An outstanding unique duplex penthouse enjoying spectacular views of the Grand Harbour and Sliema Creek. It has a frontage of 80 feet on the 8th and 9th floor and a total floor area of more than 400 sq. mts. It is one of the largest penthouses in central Sliema and clearly designed with comfort in mind. Comprising of luxury four bedrooms, open plan kitchen/living/dining, three bathrooms and a swimming pool. A must see!

### **Features**

✓ Pool
✓ Roof Terrace

## **Gallery**