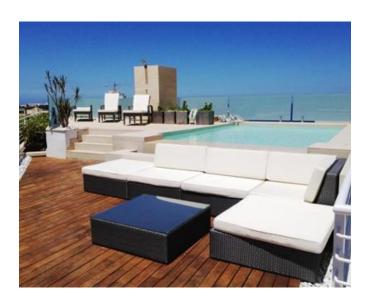

# Penthouse Duplex - For Rent - Sliema

SLIEMA - An outstanding unique duplex penthouse enjoying spectacular views of the Grand Harbour and Sliema Creek. It has a frontage of 80 feet on the 8th and 9th floor and a total floor area of more than 400 sq. mts. It is one of the largest penthouses in central Sliema and clearly designed with comfort in mind. Comprising of luxury four bedrooms, open plan kitchen/living/dining, three bathrooms and a swimming pool. A must see!

### **Features**

✓ Pool
✓ Roof Terrace

## **Gallery**