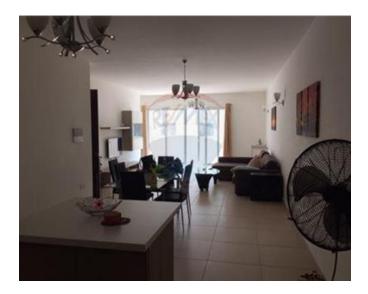

## Penthouse - For Rent - Swieqi

SWIEQI - New on the market, is this bright and spacious penthouse, situated close to all amenities. Property comprises of an open plan kitchen/living/dining, three double bedrooms, an ensuite shower, a guest bathroom, and a good sized terrace. This apartment is modernly furnished and fully equipped. Must be seen!

### Rooms

- Kitchen/Living/Dining : 0 x 0 m (0 m2)
- Double Bedroom : 0 x 0 m (0 m2)
- Double Bedroom : 0 x 0 m (0 m2)
- Double Bedroom : 0 x 0 m (0 m2)
- Bathroom Ensuite : 0 x 0 m (0 m2)
- Bathroom : 0 x 0 m (0 m2)