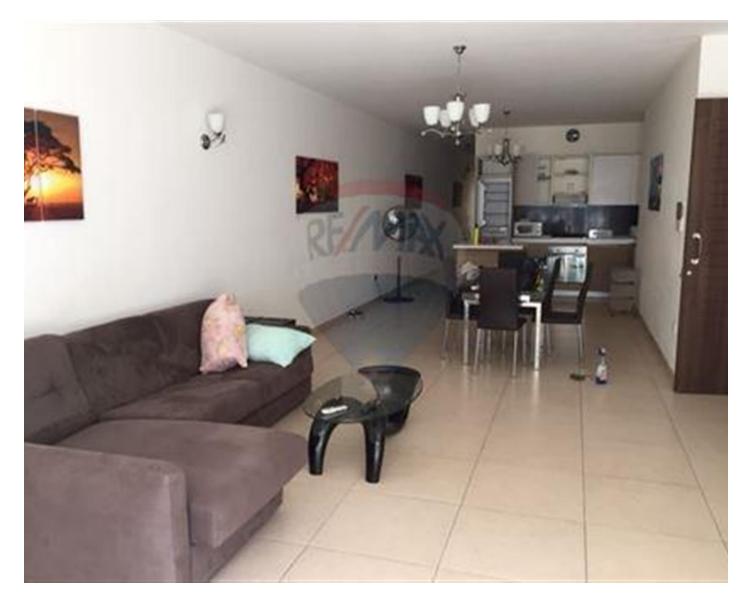

## Penthouse - For Rent - Swieqi

SWIEQI - New on the market, is this bright and spacious penthouse, situated close to all amenities. Property comprises of an open plan kitchen/living/dining, three double bedrooms, an ensuite shower, a guest bathroom, and a good sized terrace. This apartment is modernly furnished and fully equipped. Must be seen!

### Rooms

- Kitchen/Living/Dining : 0 x 0 m (0 m2)
- Double Bedroom : 0 x 0 m (0 m2)
- Double Bedroom : 0 x 0 m (0 m2)
- Double Bedroom : 0 x 0 m (0 m2)
- Bathroom Ensuite : 0 x 0 m (0 m2)
- Bathroom : 0 x 0 m (0 m2)