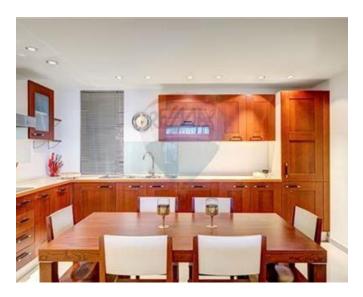

## **Apartment - For Rent - St Julian's**

PORTOMASO - This luxurious seafront apartment forms part of Malta's most requested developments. Accommodation comprises of a welcoming entrance which leads onto a fabulous split level open plan, a separate kitchen/breakfast and a living/dining which overlooks a double fronted terrace enjoying both Portomaso marina and open sea views; a spacious master bedroom with en-suite bathroom and walk-in wardrobe, a deluxe guest shower room, and other two double bedrooms. This unique apartment is designer finished throughout, fully furnished and fully equipped. One car space included in the price. Not to be missed!

# **Gallery**