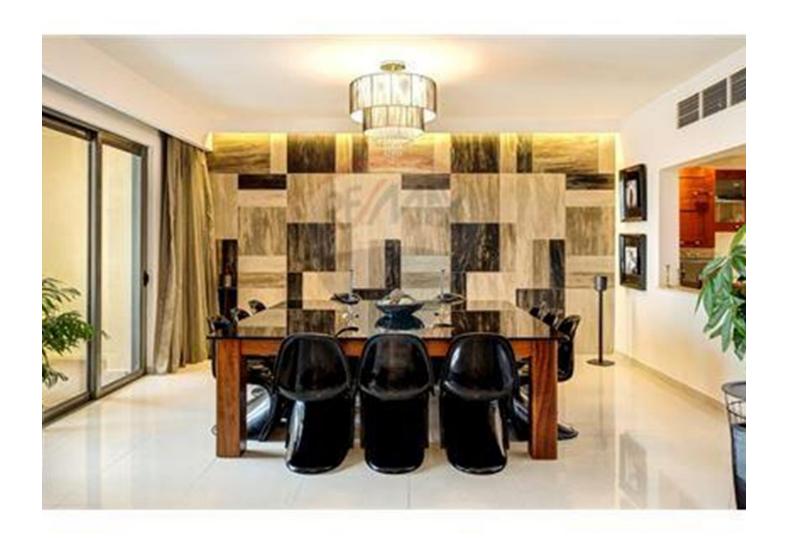

## **Apartment - For Rent - St Julian's**

PORTOMASO - This luxurious seafront apartment forms part of Malta's most requested developments. Accommodation comprises of a welcoming entrance which leads onto a fabulous split level open plan, a separate kitchen/breakfast and a living/dining which overlooks a double fronted terrace enjoying both Portomaso marina and open sea views; a spacious master bedroom with en-suite bathroom and walk-in wardrobe, a deluxe guest shower room, and other two double bedrooms. This unique apartment is designer finished throughout, fully furnished and fully equipped. One car space included in the price. Not to be missed!

# **Gallery**