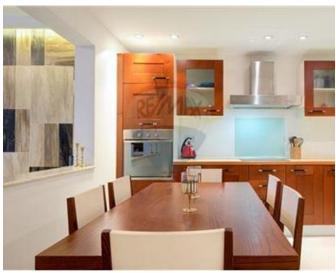

## **Apartment - For Rent - St Julian's**

PORTOMASO - This luxurious seafront apartment forms part of Malta's most requested developments. Accommodation comprises of a welcoming entrance which leads onto a fabulous split level open plan, a separate kitchen/breakfast and a living/dining which overlooks a double fronted terrace enjoying both Portomaso marina and open sea views; a spacious master bedroom with en-suite bathroom and walk-in wardrobe, a deluxe guest shower room, and other two double bedrooms. This unique apartment is designer finished throughout, fully furnished and fully equipped. One car space included in the price. Not to be missed!