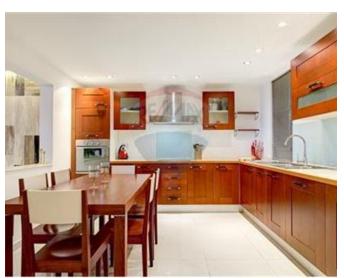

## **Apartment - For Rent - St Julian's**

PORTOMASO - This luxurious seafront apartment forms part of Malta's most requested developments. Accommodation comprises of a welcoming entrance which leads onto a fabulous split level open plan, a separate kitchen/breakfast and a living/dining which overlooks a double fronted terrace enjoying both Portomaso marina and open sea views; a spacious master bedroom with en-suite bathroom and walk-in wardrobe, a deluxe guest shower room, and other two double bedrooms. This unique apartment is designer finished throughout, fully furnished and fully equipped. One car space included in the price. Not to be missed!