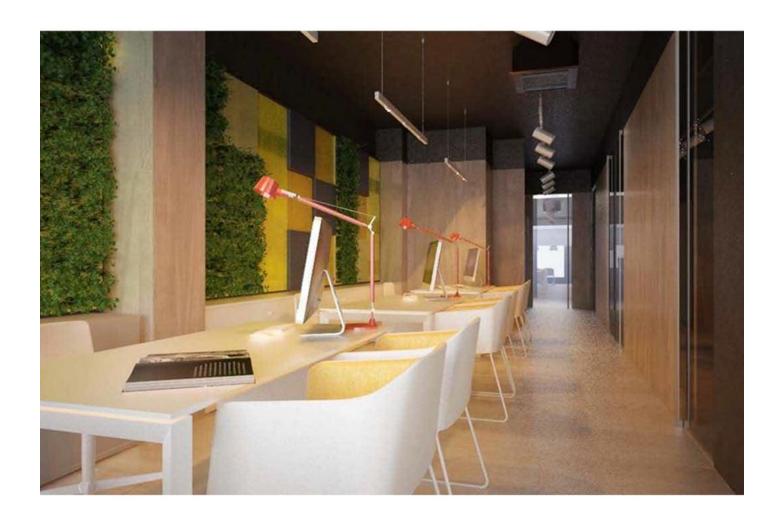

# Office Space - For Rent - Sliema

SLIEMA - A seafront commercial space, situated in a sought after area, close to all amenities. Property measures a total of 130SqM, and it can be rented out as a whole, or split into two offices. Not to be missed!

# **Gallery**