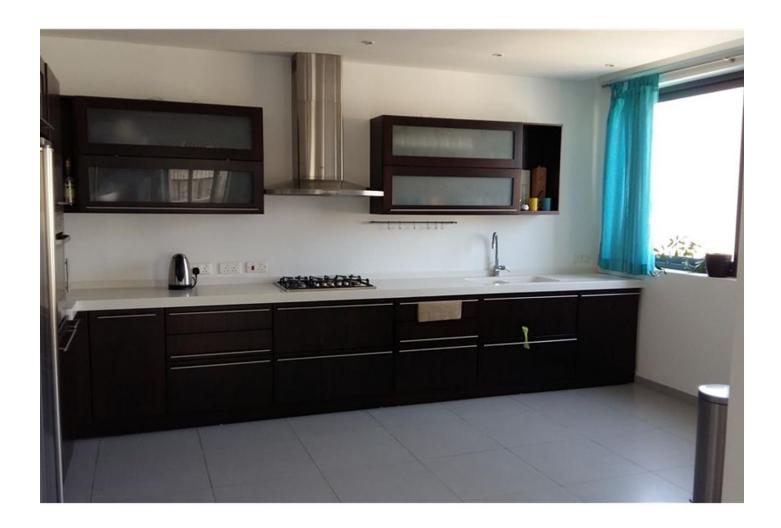

# Office Space - For Rent - Sliema

Sliema - Commercial office situated in this much sought after area, measuring approx 160sqm and rented out in a new finished state. Can be adjusted as per client's request. Worth viewing.

# **Gallery**