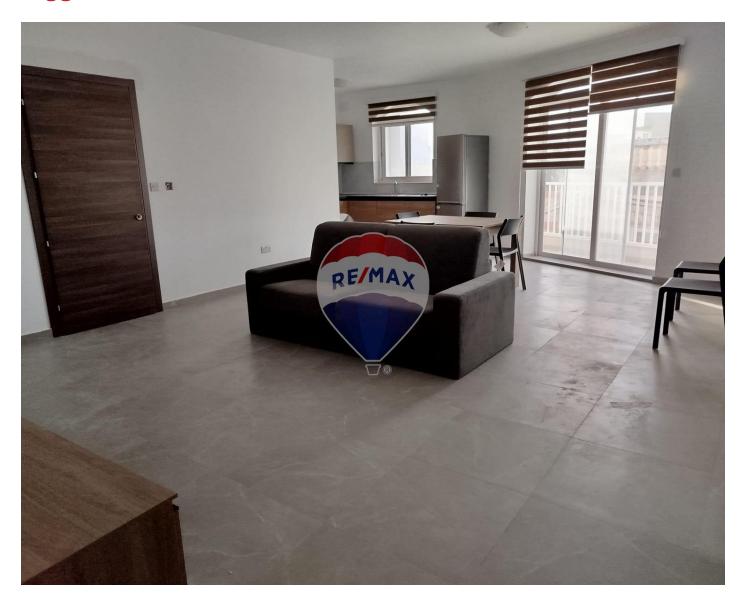

### **Apartment - For Rent - Siggiewi**

This well-sixed apartment offers a comfortable living experience in the heart of Siggiewi. It features: 3 bedroms, generously sized with ample natural light and space for storage, two modern bathrooms, an open plan kitchen/living.dining area, airy space perfect for family living and entertaining. The kitchen is well equipped and the living dining area provides a relaxed setting. Open balcony: Enjoy outdoor living with a private balcony offering scenic views This apartment is ideal for a family or individuals looking for a modern living space in a peaceful I neighborhood.

### Rooms

- ✓ Kitchen/Living/Dining: 0 x 0 m (0 m2)
- ✓ Double Bedroom : 0 x 0 m (0 m2)
- ✓ Double Bedroom : 0 x 0 m (0 m2)
- ✓ Bathroom : 0 x 0 m (0 m2)
- Bathroom: 0 x 0 m (0 m2)
- Open Space : 0 x 0 m (0 m2)