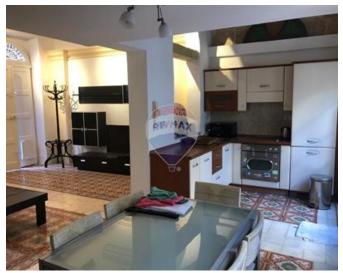

### **Townhouse - For Rent - Mellieha**

Charming 2-Bedroom House in Mellieha This delightful property is a cozy 2-bedroom home, perfect for those seeking comfort and traditional Maltese charm. Located in the picturesque town of Mellieha, the house features: 2 Bedrooms: Spacious and well-lit rooms ideal for rest and relaxation. 1 Bathroom: A well-appointed bathroom, offering all the essentials. Fully Airconditioned: Enjoy comfort throughout the year with air-conditioning in the entire house. Separate Kitchen: A fully-equipped kitchen offering plenty of space for meal preparation. Living Area with Traditional Maltese Tiles: The living space is beautifully adorned with authentic Maltese tiles, adding character and style to the home. A small yard perfect for outdoor activities or relaxation. A lovely terrace offering additional space for entertaining or enjoying the views. This house provides a unique blend of traditional style and modern amenities, making it an ideal place to call home in Mellieha. not to be missed!

# **Gallery**

Sonia Gatt RE/MAX Crown - Sliema

M: 79260039

E: sonia@remaxcrown.com

T: 21342410