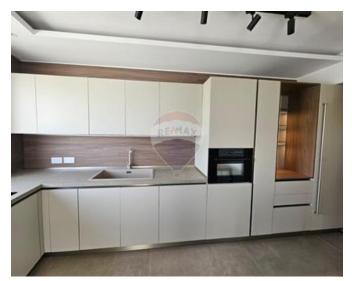

## **Penthouse - For Rent - Msida**

Msida- Luxury Modern 1-Bedroom Penthouse in Msida This stylish, contemporary penthouse is perfect for modern living ideal for a couple. Located in the heart of Msida, it features: An open-plan kitchen and living area, are designed for comfort and functionality. A spacious double bedroom with a walk-in wardrobe for added convenience. A sofa bed offers extra flexibility for guests or an additional living space. A large L-shaped terrace boasting views of the picturesque Msida Valley. stylish design and modern bathroom. would make a lovely home. Possibility of garage space at extra cost .Call for further assistance to view the property.