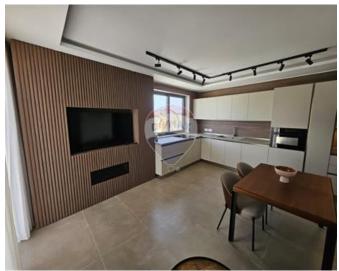

## **Penthouse - For Rent - Msida**

Msida- Luxury Modern 1-Bedroom Penthouse in Msida This stylish, contemporary penthouse is perfect for modern living ideal for a couple. Located in the heart of Msida, it features: An open-plan kitchen and living area, are designed for comfort and functionality. A spacious double bedroom with a walk-in wardrobe for added convenience. A sofa bed offers extra flexibility for guests or an additional living space. A large L-shaped terrace boasting views of the picturesque Msida Valley. stylish design and modern bathroom. would make a lovely home. Possibility of garage space at extra cost .Call for further assistance to view the property.