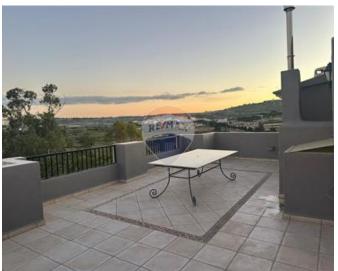

### Penthouse - For Rent - St Paul's Bay

St. Paul's Bay –Penthouse boasts 3 spacious double bedrooms, each with its own private veranda, offering a touch of privacy and outdoor relaxation. The property features 2 bathrooms. The heart of the home is the open-plan kitchen/living/dining area, which seamlessly flows onto a large terrace. Here, you can enjoy breath-taking panoramic views, perfect for entertaining or simply unwinding after a long day.