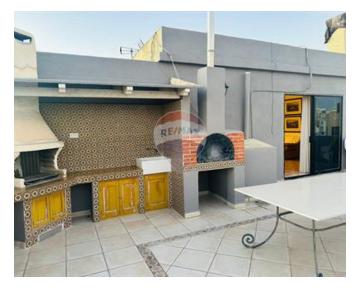

### Penthouse - For Rent - St Paul's Bay

St. Paul's Bay –Penthouse boasts 3 spacious double bedrooms, each with its own private veranda, offering a touch of privacy and outdoor relaxation. The property features 2 bathrooms. The heart of the home is the open-plan kitchen/living/dining area, which seamlessly flows onto a large terrace. Here, you can enjoy breath-taking panoramic views, perfect for entertaining or simply unwinding after a long day.

## **Gallery**

Sonia Gatt RE/MAX Crown - Sliema

M: 79260039

E: sonia@remaxcrown.com

T: 21342410