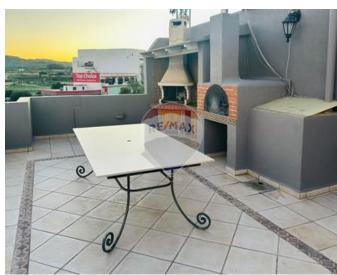

### Penthouse - For Rent - St Paul's Bay

St. Paul's Bay –Penthouse boasts 3 spacious double bedrooms, each with its own private veranda, offering a touch of privacy and outdoor relaxation. The property features 2 bathrooms. The heart of the home is the open-plan kitchen/living/dining area, which seamlessly flows onto a large terrace. Here, you can enjoy breath-taking panoramic views, perfect for entertaining or simply unwinding after a long day.

## **Gallery**

Sonia Gatt RE/MAX Crown - Sliema

M: 79260039

E: sonia@remaxcrown.com

T: 21342410