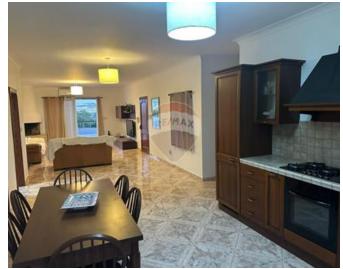

### Penthouse - For Rent - St Paul's Bay

St. Paul's Bay –Penthouse boasts 3 spacious double bedrooms, each with its own private veranda, offering a touch of privacy and outdoor relaxation. The property features 2 bathrooms. The heart of the home is the open-plan kitchen/living/dining area, which seamlessly flows onto a large terrace. Here, you can enjoy breath-taking panoramic views, perfect for entertaining or simply unwinding after a long day.

## **Gallery**

Sonia Gatt RE/MAX Crown - Sliema

M: 79260039

E: sonia@remaxcrown.com

T: 21342410