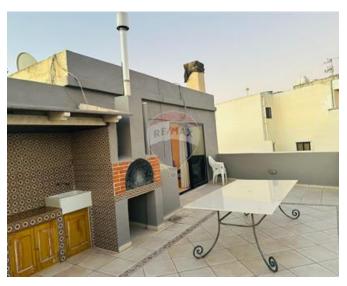

### Penthouse - For Rent - St Paul's Bay

St. Paul's Bay –Penthouse boasts 3 spacious double bedrooms, each with its own private veranda, offering a touch of privacy and outdoor relaxation. The property features 2 bathrooms. The heart of the home is the open-plan kitchen/living/dining area, which seamlessly flows onto a large terrace. Here, you can enjoy breath-taking panoramic views, perfect for entertaining or simply unwinding after a long day.