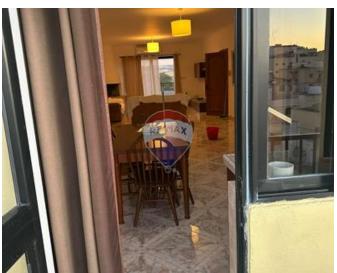

### Penthouse - For Rent - St Paul's Bay

St. Paul's Bay –Penthouse boasts 3 spacious double bedrooms, each with its own private veranda, offering a touch of privacy and outdoor relaxation. The property features 2 bathrooms. The heart of the home is the open-plan kitchen/living/dining area, which seamlessly flows onto a large terrace. Here, you can enjoy breath-taking panoramic views, perfect for entertaining or simply unwinding after a long day.