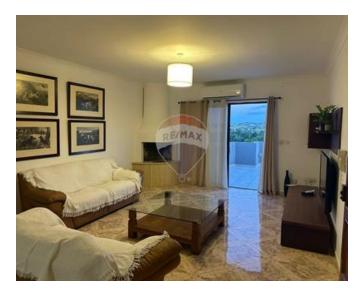

### Penthouse - For Rent - St Paul's Bay

St. Paul's Bay –Penthouse boasts 3 spacious double bedrooms, each with its own private veranda, offering a touch of privacy and outdoor relaxation. The property features 2 bathrooms. The heart of the home is the open-plan kitchen/living/dining area, which seamlessly flows onto a large terrace. Here, you can enjoy breath-taking panoramic views, perfect for entertaining or simply unwinding after a long day.