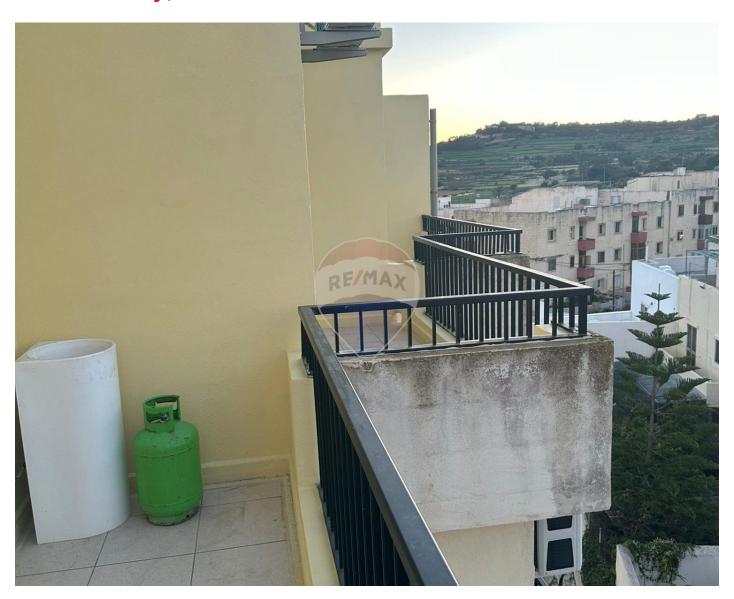

### Penthouse - For Rent - St Paul's Bay

St. Paul's Bay –Penthouse boasts 3 spacious double bedrooms, each with its own private veranda, offering a touch of privacy and outdoor relaxation. The property features 2 bathrooms. The heart of the home is the open-plan kitchen/living/dining area, which seamlessly flows onto a large terrace. Here, you can enjoy breath-taking panoramic views, perfect for entertaining or simply unwinding after a long day.