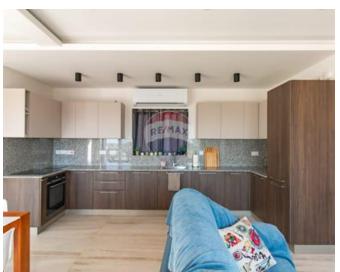

### Penthouse - For Rent - Marsascala

Marsascala - Penthouse 2 bedrooms /2 bathrooms. This stunning penthouse offers: 2 double bedrooms 2 bathrooms: one en-suite and a guest bathroom equipped with both a bathtub and shower Kitchen/living/dining area: a modern open-plan space leading to an enormous terrace with breathtaking sea views The property also includes outdoor furniture for your terrace enjoyment and a back balcony for additional outdoor space. Short lets are available during the peak season, but prices may vary. call to book a viewing.