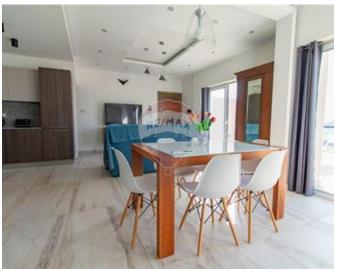

### Penthouse - For Rent - Marsascala

Marsascala - Penthouse 2 bedrooms /2 bathrooms. This stunning penthouse offers: 2 double bedrooms 2 bathrooms: one en-suite and a guest bathroom equipped with both a bathtub and shower Kitchen/living/dining area: a modern open-plan space leading to an enormous terrace with breathtaking sea views The property also includes outdoor furniture for your terrace enjoyment and a back balcony for additional outdoor space. Short lets are available during the peak season, but prices may vary. call to book a viewing.

## **Gallery**

Sonia Gatt RE/MAX Crown - Sliema

M: 79260039

E: sonia@remaxcrown.com

T: 21342410