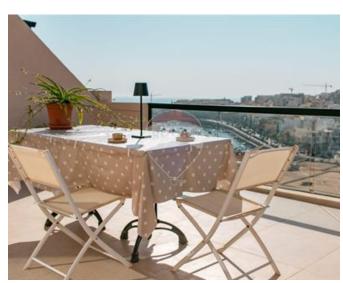

### Penthouse - For Rent - Marsascala

Marsascala - Penthouse 2 bedrooms /2 bathrooms. This stunning penthouse offers: 2 double bedrooms 2 bathrooms: one en-suite and a guest bathroom equipped with both a bathtub and shower Kitchen/living/dining area: a modern open-plan space leading to an enormous terrace with breathtaking sea views The property also includes outdoor furniture for your terrace enjoyment and a back balcony for additional outdoor space. Short lets are available during the peak season, but prices may vary. call to book a viewing.