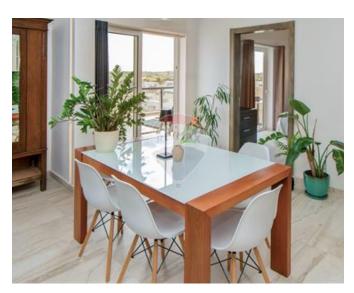

### Penthouse - For Rent - Marsascala

Marsascala - Penthouse 2 bedrooms /2 bathrooms. This stunning penthouse offers: 2 double bedrooms 2 bathrooms: one en-suite and a guest bathroom equipped with both a bathtub and shower Kitchen/living/dining area: a modern open-plan space leading to an enormous terrace with breathtaking sea views The property also includes outdoor furniture for your terrace enjoyment and a back balcony for additional outdoor space. Short lets are available during the peak season, but prices may vary. call to book a viewing.