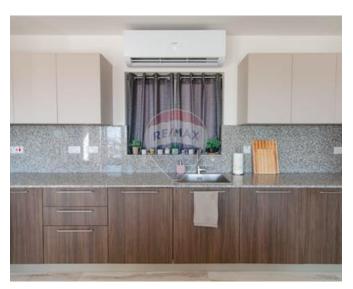

### Penthouse - For Rent - Marsascala

Marsascala - Penthouse 2 bedrooms /2 bathrooms. This stunning penthouse offers: 2 double bedrooms 2 bathrooms: one en-suite and a guest bathroom equipped with both a bathtub and shower Kitchen/living/dining area: a modern open-plan space leading to an enormous terrace with breathtaking sea views The property also includes outdoor furniture for your terrace enjoyment and a back balcony for additional outdoor space. Short lets are available during the peak season, but prices may vary. call to book a viewing.