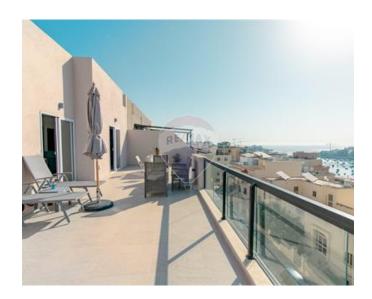

### Penthouse - For Rent - Marsascala

Marsascala - Penthouse 2 bedrooms /2 bathrooms. This stunning penthouse offers: 2 double bedrooms 2 bathrooms: one en-suite and a guest bathroom equipped with both a bathtub and shower Kitchen/living/dining area: a modern open-plan space leading to an enormous terrace with breathtaking sea views The property also includes outdoor furniture for your terrace enjoyment and a back balcony for additional outdoor space. Short lets are available during the peak season, but prices may vary. call to book a viewing.

## **Gallery**

Sonia Gatt RE/MAX Crown - Sliema

M: 79260039

E: sonia@remaxcrown.com

T: 21342410