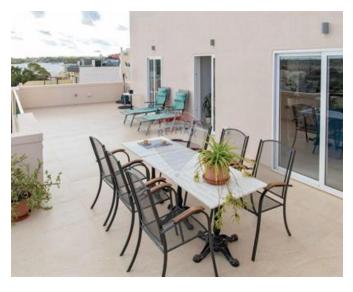

### Penthouse - For Rent - Marsascala

Marsascala - Penthouse 2 bedrooms /2 bathrooms. This stunning penthouse offers: 2 double bedrooms 2 bathrooms: one en-suite and a guest bathroom equipped with both a bathtub and shower Kitchen/living/dining area: a modern open-plan space leading to an enormous terrace with breathtaking sea views The property also includes outdoor furniture for your terrace enjoyment and a back balcony for additional outdoor space. Short lets are available during the peak season, but prices may vary. call to book a viewing.