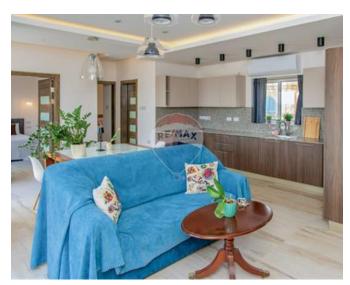

### Penthouse - For Rent - Marsascala

Marsascala - Penthouse 2 bedrooms /2 bathrooms. This stunning penthouse offers: 2 double bedrooms 2 bathrooms: one en-suite and a guest bathroom equipped with both a bathtub and shower Kitchen/living/dining area: a modern open-plan space leading to an enormous terrace with breathtaking sea views The property also includes outdoor furniture for your terrace enjoyment and a back balcony for additional outdoor space. Short lets are available during the peak season, but prices may vary. call to book a viewing.