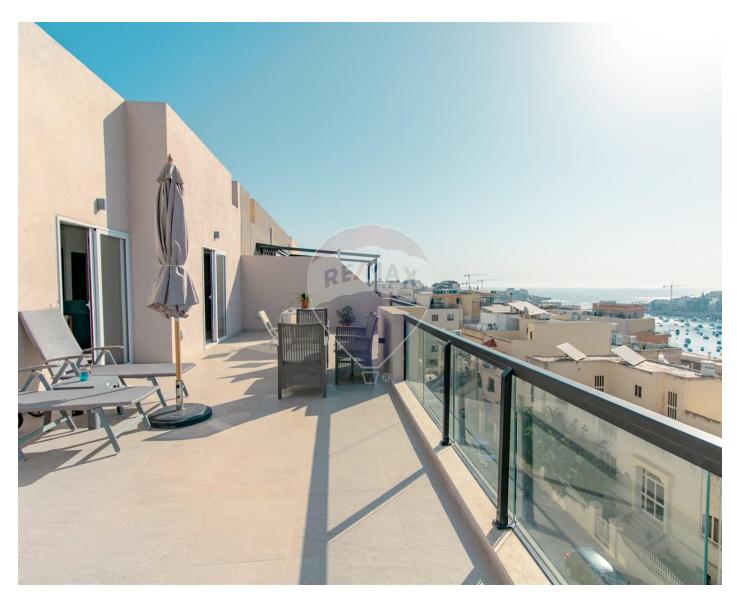

### Penthouse - For Rent - Marsascala

Marsascala - Penthouse 2 bedrooms /2 bathrooms. This stunning penthouse offers: 2 double bedrooms 2 bathrooms: one en-suite and a guest bathroom equipped with both a bathtub and shower Kitchen/living/dining area: a modern open-plan space leading to an enormous terrace with breathtaking sea views The property also includes outdoor furniture for your terrace enjoyment and a back balcony for additional outdoor space. Short lets are available during the peak season, but prices may vary. call to book a viewing.

## **Gallery**

Sonia Gatt RE/MAX Crown - Sliema

M: 79260039

E: sonia@remaxcrown.com

T: 21342410