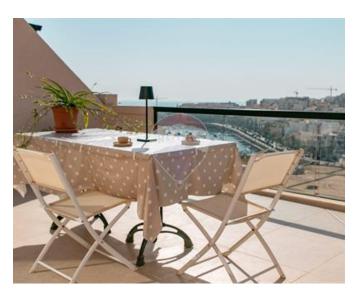

### Penthouse - For Rent - Marsascala

Marsascala - Penthouse 2 bedrooms /2 bathrooms. This stunning penthouse offers: 2 double bedrooms 2 bathrooms: one en-suite and a guest bathroom equipped with both a bathtub and shower Kitchen/living/dining area: a modern open-plan space leading to an enormous terrace with breathtaking sea views The property also includes outdoor furniture for your terrace enjoyment and a back balcony for additional outdoor space. Short lets are available during the peak season, but prices may vary. call to book a viewing.