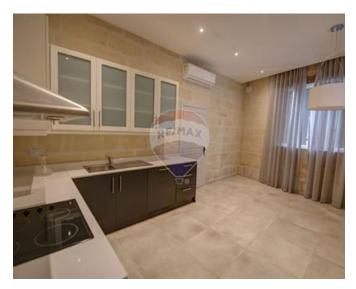

### Farmhouse - For Rent - Qormi

QORMI - With traditional Maltese features and stunning country views, this property is not one to be missed. This traditional farmhouse features 2 bedrooms with an en-suite bathroom, a main bathroom. A large fully equipped kitchen leading to the sitting and dining area is perfect for entertaining family and friends. This property shares a private parking with a common passage from the parking to the property and enjoys access to surrounding fields together with the neighbouring properties.

#### **Features**

- Kitchen/Dinette
- ✓ Water Utility
- Soffit Ceilings
- ✓ A/C
- Yard
- Balcony
- ✓ Video Intercom

- En Suite
- Electricity Utility
- Gypsum Plastering
- Skirting
- Central Courtyard
- Back Yard

#### Rooms

- Kitchen/Dining: 0 x 0 m (0 m2)
- ✓ Living: 0 x 0 m (0 m2)
- ✓ Double Bedroom : 0 x 0 m (0 m2)
- ✓ Double Bedroom : 0 x 0 m (0 m2)
- ✓ Bathroom : 0 x 0 m (0 m2)
- ✓ Bathroom Ensuite : 0 x 0 m (0 m2)