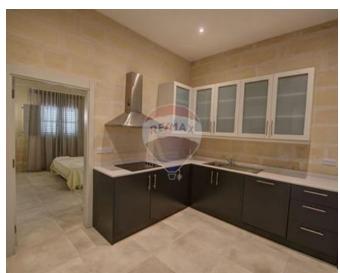

### Farmhouse - For Rent - Qormi

QORMI - With traditional Maltese features and stunning country views, this property is not one to be missed. This traditional farmhouse features 2 bedrooms with an en-suite bathroom, a main bathroom. A large fully equipped kitchen leading to the sitting and dining area is perfect for entertaining family and friends. This property shares a private parking with a common passage from the parking to the property and enjoys access to surrounding fields together with the neighbouring properties.

#### **Features**

- Kitchen/Dinette
- ✓ Water Utility
- Soffit Ceilings
- ✓ A/C
- Yard
- Balcony
- ✓ Video Intercom

- En Suite
- Electricity Utility
- Gypsum Plastering
- Skirting
- Central Courtyard
- Back Yard

#### Rooms

- Kitchen/Dining: 0 x 0 m (0 m2)
- ✓ Living: 0 x 0 m (0 m2)
- ✓ Double Bedroom : 0 x 0 m (0 m2)
- ✓ Double Bedroom : 0 x 0 m (0 m2)
- ✓ Bathroom : 0 x 0 m (0 m2)
- ✓ Bathroom Ensuite : 0 x 0 m (0 m2)