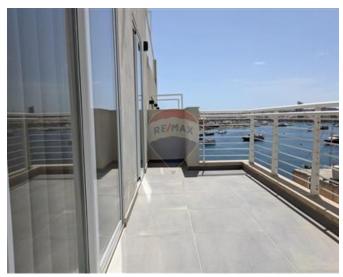

# Penthouse Duplex - For Rent -Sliema

Highly finished and furnished, this 138 square meter duplex penthouse in Sliema is located in a highly visible and sought-after neighborhood, close to all facilities and the seafront. A large living area with a front balcony walkout, two double bedrooms with balconies, the main bathroom with a modest back balcony, and a box room are all located on the lower floor. At the top floor, there is a spacious open-concept kitchen, living room, and dining area with a walkout onto a front patio perfect for entertaining. The property has a lift.

### **Features**

- Lift
- Ceramic Floor
- Marble Floor
- Double Glazed
- Balcony