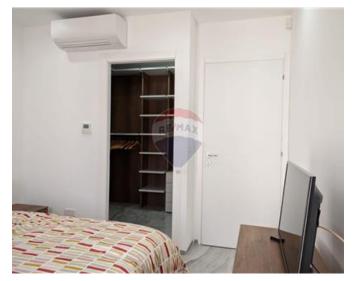

# Penthouse Duplex - For Rent -Sliema

Highly finished and furnished, this 138 square meter duplex penthouse in Sliema is located in a highly visible and sought-after neighborhood, close to all facilities and the seafront. A large living area with a front balcony walkout, two double bedrooms with balconies, the main bathroom with a modest back balcony, and a box room are all located on the lower floor. At the top floor, there is a spacious open-concept kitchen, living room, and dining area with a walkout onto a front patio perfect for entertaining. The property has a lift.

#### Rooms

- Kitchen/Living/Dining : 7.1 x 6.7 m (47.57 m2)
- Living : 9.9 x 4.5 m (44.55 m2)
- Double Bedroom : 3.1 x 3 m (9.3 m2)
- Bathroom : 1.8 x 3 m (5.4 m2)
- Box Room : 1.8 x 1.1 m (1.98 m2)
- Guest Toilet : 1.8 x 1.8 m (3.24 m2)
- Double Bedroom : 3.1 x 3 m (9.3 m2)