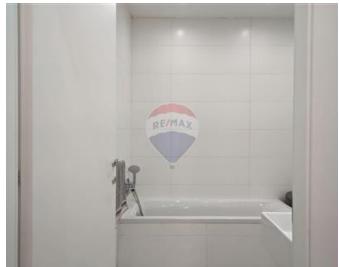

# Penthouse Duplex - For Rent -Sliema

Highly finished and furnished, this 138 square meter duplex penthouse in Sliema is located in a highly visible and sought-after neighborhood, close to all facilities and the seafront. A large living area with a front balcony walkout, two double bedrooms with balconies, the main bathroom with a modest back balcony, and a box room are all located on the lower floor. At the top floor, there is a spacious open-concept kitchen, living room, and dining area with a walkout onto a front patio perfect for entertaining. The property has a lift.

#### Rooms

- Kitchen/Living/Dining : 7.1 x 6.7 m (47.57 m2)
- Living : 9.9 x 4.5 m (44.55 m2)
- Double Bedroom : 3.1 x 3 m (9.3 m2)
- Bathroom : 1.8 x 3 m (5.4 m2)
- Box Room : 1.8 x 1.1 m (1.98 m2)
- Guest Toilet : 1.8 x 1.8 m (3.24 m2)
- Double Bedroom : 3.1 x 3 m (9.3 m2)