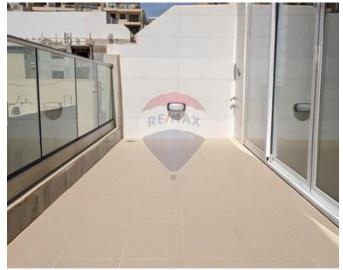

# Penthouse Duplex - For Rent -Sliema

Highly finished and furnished, this 138 square meter duplex penthouse in Sliema is located in a highly visible and sought-after neighborhood, close to all facilities and the seafront. A large living area with a front balcony walkout, two double bedrooms with balconies, the main bathroom with a modest back balcony, and a box room are all located on the lower floor. At the top floor, there is a spacious open-concept kitchen, living room, and dining area with a walkout onto a front patio perfect for entertaining. The property has a lift.

### **Features**

- Lift
- Ceramic Floor
- Marble Floor
- Double Glazed
- Balcony