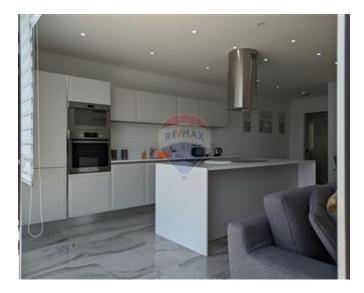

# Penthouse Duplex - For Rent -Sliema

Highly finished and furnished, this 138 square meter duplex penthouse in Sliema is located in a highly visible and sought-after neighborhood, close to all facilities and the seafront. A large living area with a front balcony walkout, two double bedrooms with balconies, the main bathroom with a modest back balcony, and a box room are all located on the lower floor. At the top floor, there is a spacious open-concept kitchen, living room, and dining area with a walkout onto a front patio perfect for entertaining. The property has a lift.

- Kitchen/Dinette
- En Suite
- Soffit Ceilings
- Terrace

Sonia Gatt RE/MAX Crown - Sliema

M: 79260039 E: sonia@remaxcrown.com T: 21342410

RE/MAX Crown - Sliema 165, 166, 169, Tower Road, Sliema, Malta