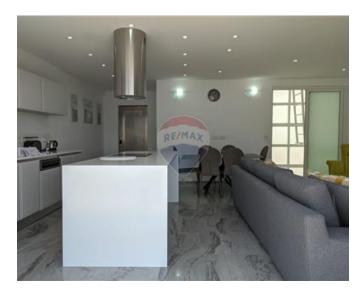

# Penthouse Duplex - For Rent -Sliema

Highly finished and furnished, this 138 square meter duplex penthouse in Sliema is located in a highly visible and sought-after neighborhood, close to all facilities and the seafront. A large living area with a front balcony walkout, two double bedrooms with balconies, the main bathroom with a modest back balcony, and a box room are all located on the lower floor. At the top floor, there is a spacious open-concept kitchen, living room, and dining area with a walkout onto a front patio perfect for entertaining. The property has a lift.

#### Rooms

- Kitchen/Living/Dining : 7.1 x 6.7 m (47.57 m2)
- Living : 9.9 x 4.5 m (44.55 m2)
- Double Bedroom : 3.1 x 3 m (9.3 m2)
- Bathroom : 1.8 x 3 m (5.4 m2)
- Box Room : 1.8 x 1.1 m (1.98 m2)
- Guest Toilet : 1.8 x 1.8 m (3.24 m2)
- Double Bedroom : 3.1 x 3 m (9.3 m2)