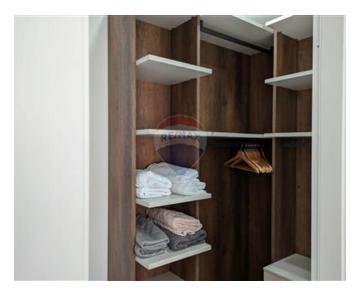

# Penthouse Duplex - For Rent -Sliema

Highly finished and furnished, this 138 square meter duplex penthouse in Sliema is located in a highly visible and sought-after neighborhood, close to all facilities and the seafront. A large living area with a front balcony walkout, two double bedrooms with balconies, the main bathroom with a modest back balcony, and a box room are all located on the lower floor. At the top floor, there is a spacious open-concept kitchen, living room, and dining area with a walkout onto a front patio perfect for entertaining. The property has a lift.

#### Rooms

- Kitchen/Living/Dining : 7.1 x 6.7 m (47.57 m2)
- Living : 9.9 x 4.5 m (44.55 m2)
- Double Bedroom : 3.1 x 3 m (9.3 m2)
- Bathroom : 1.8 x 3 m (5.4 m2)
- Box Room : 1.8 x 1.1 m (1.98 m2)
- Guest Toilet : 1.8 x 1.8 m (3.24 m2)
- Double Bedroom : 3.1 x 3 m (9.3 m2)