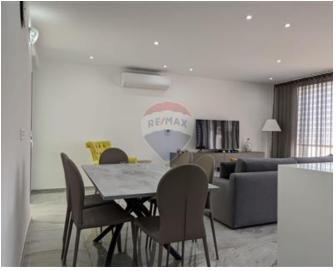

# Penthouse Duplex - For Rent -Sliema

Highly finished and furnished, this 138 square meter duplex penthouse in Sliema is located in a highly visible and sought-after neighborhood, close to all facilities and the seafront. A large living area with a front balcony walkout, two double bedrooms with balconies, the main bathroom with a modest back balcony, and a box room are all located on the lower floor. At the top floor, there is a spacious open-concept kitchen, living room, and dining area with a walkout onto a front patio perfect for entertaining. The property has a lift.

#### Rooms

- Kitchen/Living/Dining : 7.1 x 6.7 m (47.57 m2)
- Living : 9.9 x 4.5 m (44.55 m2)
- Double Bedroom : 3.1 x 3 m (9.3 m2)
- Bathroom : 1.8 x 3 m (5.4 m2)
- Box Room : 1.8 x 1.1 m (1.98 m2)
- Guest Toilet : 1.8 x 1.8 m (3.24 m2)
- Double Bedroom : 3.1 x 3 m (9.3 m2)