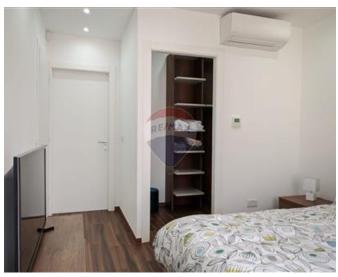

# Penthouse Duplex - For Rent -Sliema

Highly finished and furnished, this 138 square meter duplex penthouse in Sliema is located in a highly visible and sought-after neighborhood, close to all facilities and the seafront. A large living area with a front balcony walkout, two double bedrooms with balconies, the main bathroom with a modest back balcony, and a box room are all located on the lower floor. At the top floor, there is a spacious open-concept kitchen, living room, and dining area with a walkout onto a front patio perfect for entertaining. The property has a lift.

#### Rooms

- Kitchen/Living/Dining : 7.1 x 6.7 m (47.57 m2)
- Living : 9.9 x 4.5 m (44.55 m2)
- Double Bedroom : 3.1 x 3 m (9.3 m2)
- Bathroom : 1.8 x 3 m (5.4 m2)
- Box Room : 1.8 x 1.1 m (1.98 m2)
- Guest Toilet : 1.8 x 1.8 m (3.24 m2)
- Double Bedroom : 3.1 x 3 m (9.3 m2)