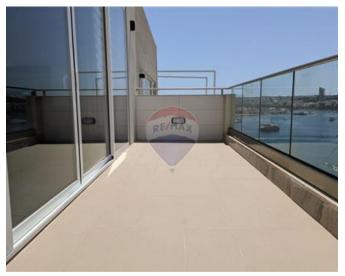

# Penthouse Duplex - For Rent -Sliema

Highly finished and furnished, this 138 square meter duplex penthouse in Sliema is located in a highly visible and sought-after neighborhood, close to all facilities and the seafront. A large living area with a front balcony walkout, two double bedrooms with balconies, the main bathroom with a modest back balcony, and a box room are all located on the lower floor. At the top floor, there is a spacious open-concept kitchen, living room, and dining area with a walkout onto a front patio perfect for entertaining. The property has a lift.

### **Features**

- Lift
- Ceramic Floor
- Marble Floor
- Double Glazed
- Balcony