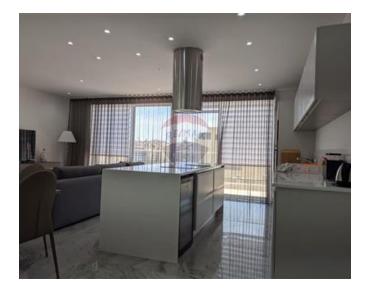

# Penthouse Duplex - For Rent -Sliema

Highly finished and furnished, this 138 square meter duplex penthouse in Sliema is located in a highly visible and sought-after neighborhood, close to all facilities and the seafront. A large living area with a front balcony walkout, two double bedrooms with balconies, the main bathroom with a modest back balcony, and a box room are all located on the lower floor. At the top floor, there is a spacious open-concept kitchen, living room, and dining area with a walkout onto a front patio perfect for entertaining. The property has a lift.

#### Rooms

- Kitchen/Living/Dining : 7.1 x 6.7 m (47.57 m2)
- Living : 9.9 x 4.5 m (44.55 m2)
- Double Bedroom : 3.1 x 3 m (9.3 m2)
- Bathroom : 1.8 x 3 m (5.4 m2)
- Box Room : 1.8 x 1.1 m (1.98 m2)
- Guest Toilet : 1.8 x 1.8 m (3.24 m2)
- Double Bedroom : 3.1 x 3 m (9.3 m2)