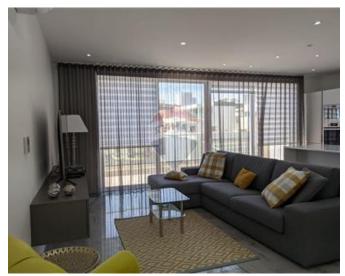

# Penthouse Duplex - For Rent -Sliema

Highly finished and furnished, this 138 square meter duplex penthouse in Sliema is located in a highly visible and sought-after neighborhood, close to all facilities and the seafront. A large living area with a front balcony walkout, two double bedrooms with balconies, the main bathroom with a modest back balcony, and a box room are all located on the lower floor. At the top floor, there is a spacious open-concept kitchen, living room, and dining area with a walkout onto a front patio perfect for entertaining. The property has a lift.

#### Rooms

- Kitchen/Living/Dining : 7.1 x 6.7 m (47.57 m2)
- Living : 9.9 x 4.5 m (44.55 m2)
- Double Bedroom : 3.1 x 3 m (9.3 m2)
- Bathroom : 1.8 x 3 m (5.4 m2)
- Box Room : 1.8 x 1.1 m (1.98 m2)
- Guest Toilet : 1.8 x 1.8 m (3.24 m2)
- Double Bedroom : 3.1 x 3 m (9.3 m2)