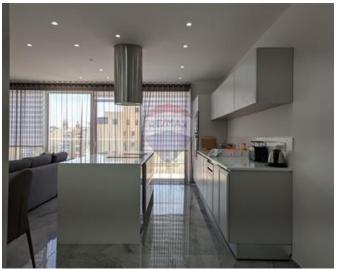

# Penthouse Duplex - For Rent -Sliema

Highly finished and furnished, this 138 square meter duplex penthouse in Sliema is located in a highly visible and sought-after neighborhood, close to all facilities and the seafront. A large living area with a front balcony walkout, two double bedrooms with balconies, the main bathroom with a modest back balcony, and a box room are all located on the lower floor. At the top floor, there is a spacious open-concept kitchen, living room, and dining area with a walkout onto a front patio perfect for entertaining. The property has a lift.

#### Rooms

- Kitchen/Living/Dining : 7.1 x 6.7 m (47.57 m2)
- Living : 9.9 x 4.5 m (44.55 m2)
- Double Bedroom : 3.1 x 3 m (9.3 m2)
- Bathroom : 1.8 x 3 m (5.4 m2)
- Box Room : 1.8 x 1.1 m (1.98 m2)
- Guest Toilet : 1.8 x 1.8 m (3.24 m2)
- Double Bedroom : 3.1 x 3 m (9.3 m2)