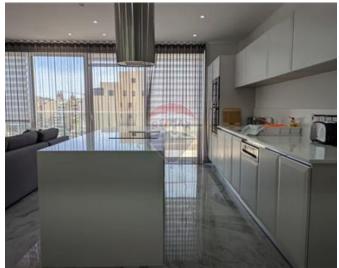

# Penthouse Duplex - For Rent -Sliema

Highly finished and furnished, this 138 square meter duplex penthouse in Sliema is located in a highly visible and sought-after neighborhood, close to all facilities and the seafront. A large living area with a front balcony walkout, two double bedrooms with balconies, the main bathroom with a modest back balcony, and a box room are all located on the lower floor. At the top floor, there is a spacious open-concept kitchen, living room, and dining area with a walkout onto a front patio perfect for entertaining. The property has a lift.

#### Rooms

- Kitchen/Living/Dining : 7.1 x 6.7 m (47.57 m2)
- Living : 9.9 x 4.5 m (44.55 m2)
- Double Bedroom : 3.1 x 3 m (9.3 m2)
- Bathroom : 1.8 x 3 m (5.4 m2)
- Box Room : 1.8 x 1.1 m (1.98 m2)
- Guest Toilet : 1.8 x 1.8 m (3.24 m2)
- Double Bedroom : 3.1 x 3 m (9.3 m2)