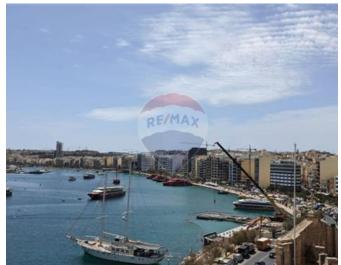

# Penthouse Duplex - For Rent -Sliema

Highly finished and furnished, this 138 square meter duplex penthouse in Sliema is located in a highly visible and sought-after neighborhood, close to all facilities and the seafront. A large living area with a front balcony walkout, two double bedrooms with balconies, the main bathroom with a modest back balcony, and a box room are all located on the lower floor. At the top floor, there is a spacious open-concept kitchen, living room, and dining area with a walkout onto a front patio perfect for entertaining. The property has a lift.