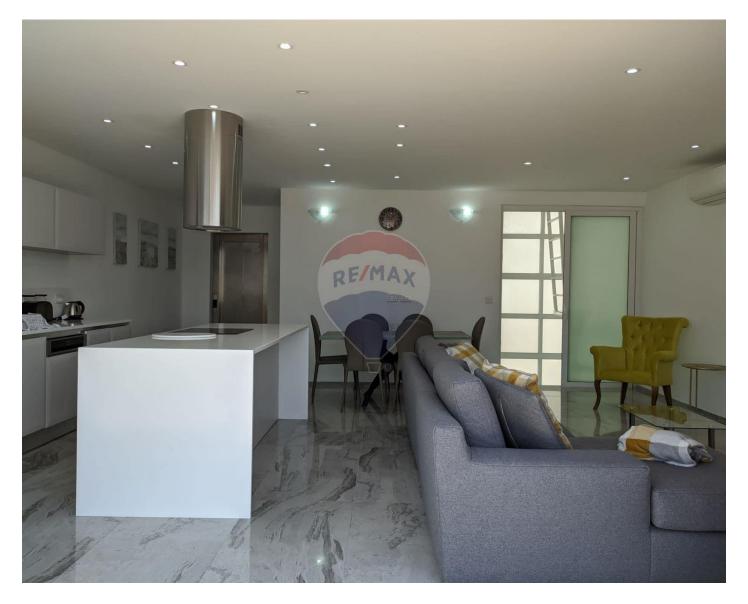

# Penthouse Duplex - For Rent -Sliema

Highly finished and furnished, this 138 square meter duplex penthouse in Sliema is located in a highly visible and sought-after neighborhood, close to all facilities and the seafront. A large living area with a front balcony walkout, two double bedrooms with balconies, the main bathroom with a modest back balcony, and a box room are all located on the lower floor. At the top floor, there is a spacious open-concept kitchen, living room, and dining area with a walkout onto a front patio perfect for entertaining. The property has a lift.

#### Rooms

- Kitchen/Living/Dining : 7.1 x 6.7 m (47.57 m2)
- Living : 9.9 x 4.5 m (44.55 m2)
- Double Bedroom : 3.1 x 3 m (9.3 m2)
- Bathroom : 1.8 x 3 m (5.4 m2)
- Box Room : 1.8 x 1.1 m (1.98 m2)
- Guest Toilet : 1.8 x 1.8 m (3.24 m2)
- Double Bedroom : 3.1 x 3 m (9.3 m2)