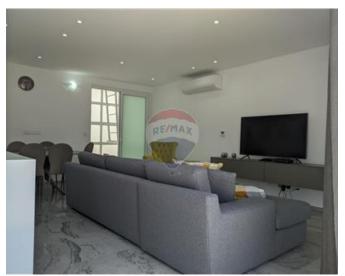

# Penthouse Duplex - For Rent -Sliema

Highly finished and furnished, this 138 square meter duplex penthouse in Sliema is located in a highly visible and sought-after neighborhood, close to all facilities and the seafront. A large living area with a front balcony walkout, two double bedrooms with balconies, the main bathroom with a modest back balcony, and a box room are all located on the lower floor. At the top floor, there is a spacious open-concept kitchen, living room, and dining area with a walkout onto a front patio perfect for entertaining. The property has a lift.

#### Rooms

- Kitchen/Living/Dining : 7.1 x 6.7 m (47.57 m2)
- Living : 9.9 x 4.5 m (44.55 m2)
- Double Bedroom : 3.1 x 3 m (9.3 m2)
- Bathroom : 1.8 x 3 m (5.4 m2)
- Box Room : 1.8 x 1.1 m (1.98 m2)
- Guest Toilet : 1.8 x 1.8 m (3.24 m2)
- Double Bedroom : 3.1 x 3 m (9.3 m2)