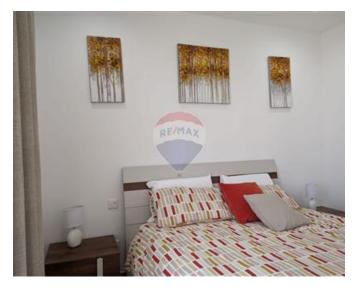

# Penthouse Duplex - For Rent -Sliema

Highly finished and furnished, this 138 square meter duplex penthouse in Sliema is located in a highly visible and sought-after neighborhood, close to all facilities and the seafront. A large living area with a front balcony walkout, two double bedrooms with balconies, the main bathroom with a modest back balcony, and a box room are all located on the lower floor. At the top floor, there is a spacious open-concept kitchen, living room, and dining area with a walkout onto a front patio perfect for entertaining. The property has a lift.

#### Rooms

- Kitchen/Living/Dining : 7.1 x 6.7 m (47.57 m2)
- Living : 9.9 x 4.5 m (44.55 m2)
- Double Bedroom : 3.1 x 3 m (9.3 m2)
- Bathroom : 1.8 x 3 m (5.4 m2)
- Box Room : 1.8 x 1.1 m (1.98 m2)
- Guest Toilet : 1.8 x 1.8 m (3.24 m2)
- Double Bedroom : 3.1 x 3 m (9.3 m2)