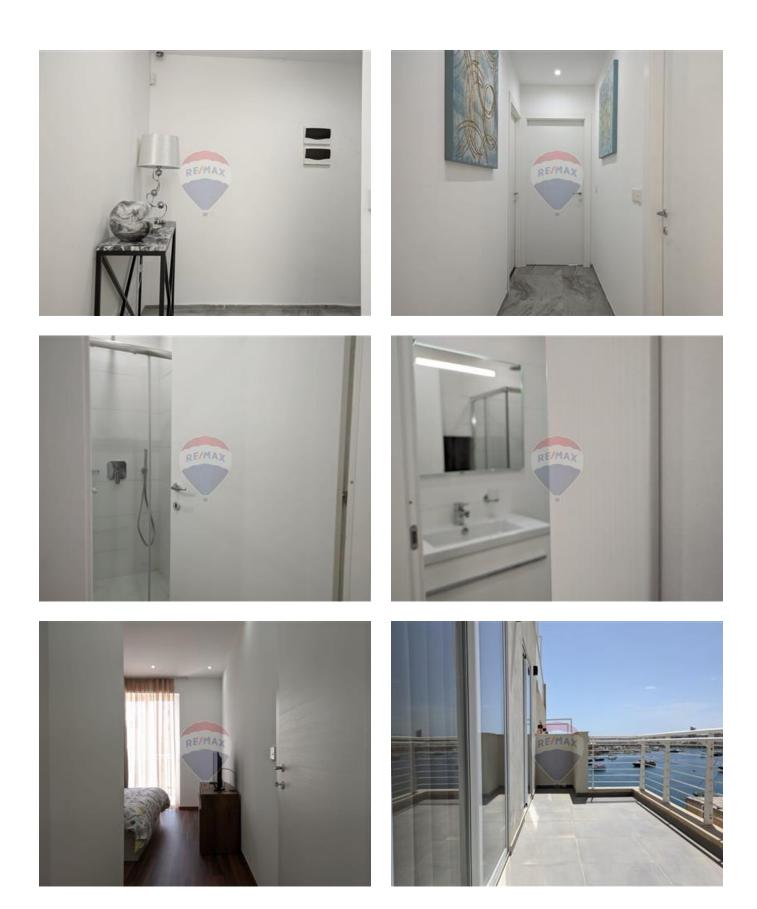

# Penthouse Duplex - For Rent -Sliema

Highly finished and furnished, this 138 square meter duplex penthouse in Sliema is located in a highly visible and sought-after neighborhood, close to all facilities and the seafront. A large living area with a front balcony walkout, two double bedrooms with balconies, the main bathroom with a modest back balcony, and a box room are all located on the lower floor. At the top floor, there is a spacious open-concept kitchen, living room, and dining area with a walkout onto a front patio perfect for entertaining. The property has a lift.

#### Rooms

- Kitchen/Living/Dining : 7.1 x 6.7 m (47.57 m2)
- Living : 9.9 x 4.5 m (44.55 m2)
- Double Bedroom : 3.1 x 3 m (9.3 m2)
- Bathroom : 1.8 x 3 m (5.4 m2)
- Box Room : 1.8 x 1.1 m (1.98 m2)
- Guest Toilet : 1.8 x 1.8 m (3.24 m2)
- Double Bedroom : 3.1 x 3 m (9.3 m2)

- Kitchen/Dinette
- En Suite
- Soffit Ceilings
- Terrace

Sonia Gatt RE/MAX Crown - Sliema

M: 79260039 E: sonia@remaxcrown.com T: 21342410

RE/MAX Crown - Sliema 165, 166, 169, Tower Road, Sliema, Malta