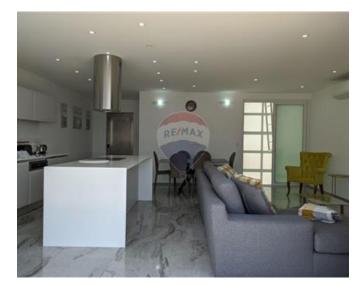

# Penthouse Duplex - For Rent -Sliema

Highly finished and furnished, this 138 square meter duplex penthouse in Sliema is located in a highly visible and sought-after neighborhood, close to all facilities and the seafront. A large living area with a front balcony walkout, two double bedrooms with balconies, the main bathroom with a modest back balcony, and a box room are all located on the lower floor. At the top floor, there is a spacious open-concept kitchen, living room, and dining area with a walkout onto a front patio perfect for entertaining. The property has a lift.

#### Rooms

- Kitchen/Living/Dining : 7.1 x 6.7 m (47.57 m2)
- Living : 9.9 x 4.5 m (44.55 m2)
- Double Bedroom : 3.1 x 3 m (9.3 m2)
- Bathroom : 1.8 x 3 m (5.4 m2)
- Box Room : 1.8 x 1.1 m (1.98 m2)
- Guest Toilet : 1.8 x 1.8 m (3.24 m2)
- Double Bedroom : 3.1 x 3 m (9.3 m2)