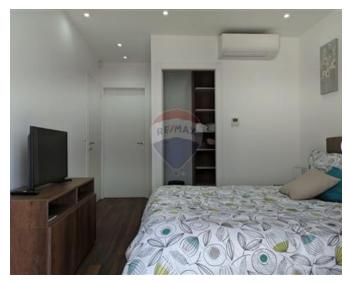

# Penthouse Duplex - For Rent -Sliema

Highly finished and furnished, this 138 square meter duplex penthouse in Sliema is located in a highly visible and sought-after neighborhood, close to all facilities and the seafront. A large living area with a front balcony walkout, two double bedrooms with balconies, the main bathroom with a modest back balcony, and a box room are all located on the lower floor. At the top floor, there is a spacious open-concept kitchen, living room, and dining area with a walkout onto a front patio perfect for entertaining. The property has a lift.

#### Rooms

- Kitchen/Living/Dining : 7.1 x 6.7 m (47.57 m2)
- Living : 9.9 x 4.5 m (44.55 m2)
- Double Bedroom : 3.1 x 3 m (9.3 m2)
- Bathroom : 1.8 x 3 m (5.4 m2)
- Box Room : 1.8 x 1.1 m (1.98 m2)
- Guest Toilet : 1.8 x 1.8 m (3.24 m2)
- Double Bedroom : 3.1 x 3 m (9.3 m2)