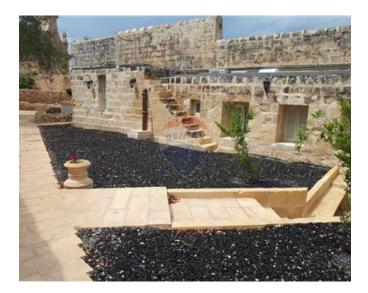

## Farmhouse - For Rent - Qormi

QORMI - Beautiful and authentic semi detached farmhouse located just off Tal- Vitorja Qormi in the area called Tal-Hlas, restored to its original state with a modern touch up. The property has ample of natural light and consists of a common entrance. Layout is in the form of a kitchen/dining, a living room, two bedrooms(main with an en-suite), and a guest bathroom. Property has a back garden enjoying tranquility fresh air and lovely greenery views. Parking space available.

# Gallery

Sonia Gatt RE/MAX Crown - Sliema

M: 79260039 E: sonia@remaxcrown.com T: 21342410

RE/MAX Crown - Sliema 165, 166, 169, Tower Road, Sliema, Malta