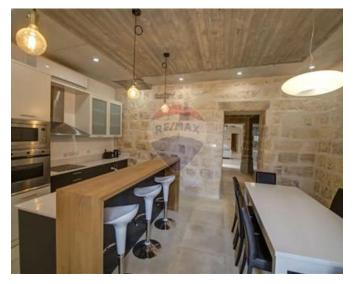

## Farmhouse - For Rent - Qormi

QORMI - Beautiful and authentic semi detached farmhouse located just off Tal- Vitorja Qormi in the area called Tal-Hlas, restored to its original state with a modern touch up. The property has ample of natural light and consists of a common entrance. Layout is in the form of a kitchen/dining, a living room, two bedrooms(main with an en-suite), and a guest bathroom. Property has a back garden enjoying tranquility fresh air and lovely greenery views. Parking space available.

#### Rooms

- Kitchen/Dining : 0 x 0 m (0 m2)
- Living : 0 x 0 m (0 m2)
- Double Bedroom : 0 x 0 m (0 m2)
- Double Bedroom : 0 x 0 m (0 m2)
- Bathroom : 0 x 0 m (0 m2)
- Bathroom Ensuite : 0 x 0 m (0 m2)