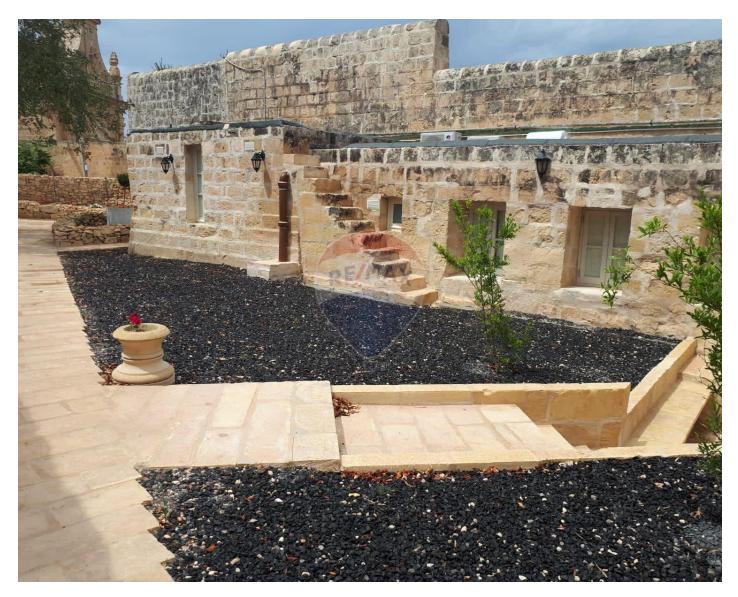

## Farmhouse - For Rent - Qormi

QORMI - Beautiful and authentic semi detached farmhouse located just off Tal- Vitorja Qormi in the area called Tal-Hlas, restored to its original state with a modern touch up. The property has ample of natural light and consists of a common entrance. Layout is in the form of a kitchen/dining, a living room, two bedrooms(main with an en-suite), and a guest bathroom. Property has a back garden enjoying tranquility fresh air and lovely greenery views. Parking space available.

# Gallery

Sonia Gatt RE/MAX Crown - Sliema

M: 79260039 E: sonia@remaxcrown.com T: 21342410

RE/MAX Crown - Sliema 165, 166, 169, Tower Road, Sliema, Malta