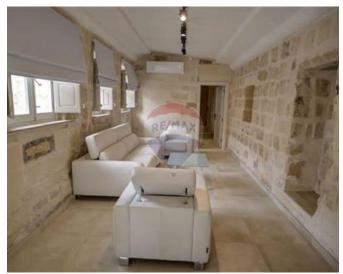

## Farmhouse - For Rent - Qormi

QORMI - Beautiful and authentic semi detached farmhouse located just off Tal- Vitorja Qormi in the area called Tal-Hlas, restored to its original state with a modern touch up. The property has ample of natural light and consists of a common entrance. Layout is in the form of a kitchen/dining, a living room, two bedrooms(main with an en-suite), and a guest bathroom. Property has a back garden enjoying tranquility fresh air and lovely greenery views. Parking space available.

#### Rooms

- Kitchen/Dining : 0 x 0 m (0 m2)
- Living : 0 x 0 m (0 m2)
- Double Bedroom : 0 x 0 m (0 m2)
- Double Bedroom : 0 x 0 m (0 m2)
- Bathroom : 0 x 0 m (0 m2)
- Bathroom Ensuite : 0 x 0 m (0 m2)