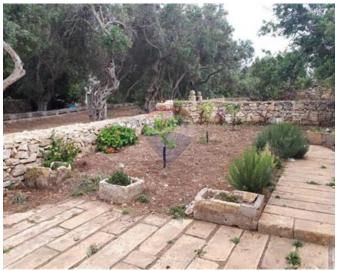

## Farmhouse - For Rent - Qormi

QORMI - Beautiful and authentic semi detached farmhouse located just off Tal- Vitorja Qormi in the area called Tal-Hlas, restored to its original state with a modern touch up. The property has ample of natural light and consists of a common entrance. Layout is in the form of a kitchen/dining, a living room, two bedrooms(main with an en-suite), and a guest bathroom. Property has a back garden enjoying tranquility fresh air and lovely greenery views. Parking space available.

# Gallery

Sonia Gatt RE/MAX Crown - Sliema

M: 79260039 E: sonia@remaxcrown.com T: 21342410

RE/MAX Crown - Sliema 165, 166, 169, Tower Road, Sliema, Malta