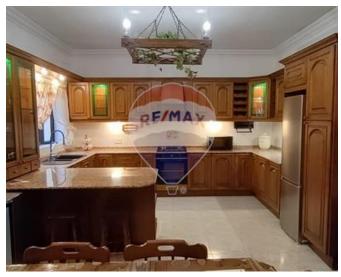

## **Terraced House - For Rent - Mosta**

MOSTA - Terraced house in a beautiful and quiet area on the side of a valley. The ground floor comprises of a veranda leading to the entrance hall, living room and a separate kitchen/dining area leading onto a yard. The first floor has three bedrooms and two bathrooms. On the basement level, you will find a billiards room and garage. You have full roof access which is fitted with solar panels. Great house to make a home, contact me to arrange a viewing.