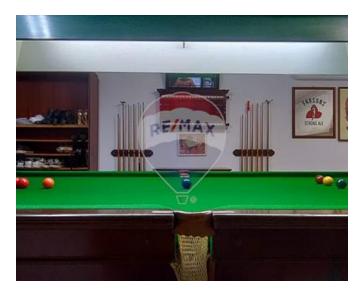

## **Terraced House - For Rent - Mosta**

MOSTA - Terraced house in a beautiful and quiet area on the side of a valley. The ground floor comprises of a veranda leading to the entrance hall, living room and a separate kitchen/dining area leading onto a yard. The first floor has three bedrooms and two bathrooms. On the basement level, you will find a billiards room and garage. You have full roof access which is fitted with solar panels. Great house to make a home, contact me to arrange a viewing.

### Rooms

- Kitchen/Dining : 0 x 0 m (0 m2)
- Living : 0 x 0 m (0 m2)
- Double Bedroom : 0 x 0 m (0 m2)
- Double Bedroom : 0 x 0 m (0 m2)
- Single Bedroom : 0 x 0 m (0 m2)
- Games Room : 0 x 0 m (0 m2)
- Bathroom : 0 x 0 m (0 m2)
- Shower : 0 x 0 m (0 m2)