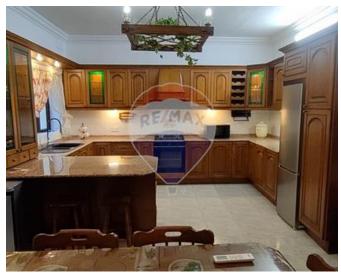

## **Terraced House - For Rent - Mosta**

MOSTA - Terraced house in a beautiful and quiet area on the side of a valley. The ground floor comprises of a veranda leading to the entrance hall, living room and a separate kitchen/dining area leading onto a yard. The first floor has three bedrooms and two bathrooms. On the basement level, you will find a billiards room and garage. You have full roof access which is fitted with solar panels. Great house to make a home, contact me to arrange a viewing.

### Rooms

- Kitchen/Dining : 0 x 0 m (0 m2)
- Living : 0 x 0 m (0 m2)
- Double Bedroom : 0 x 0 m (0 m2)
- Double Bedroom : 0 x 0 m (0 m2)
- Single Bedroom : 0 x 0 m (0 m2)
- Games Room : 0 x 0 m (0 m2)
- Bathroom : 0 x 0 m (0 m2)
- Shower : 0 x 0 m (0 m2)