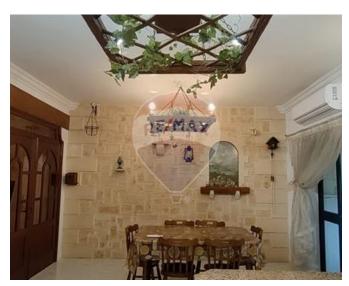

## **Terraced House - For Rent - Mosta**

MOSTA - Terraced house in a beautiful and quiet area on the side of a valley. The ground floor comprises of a veranda leading to the entrance hall, living room and a separate kitchen/dining area leading onto a yard. The first floor has three bedrooms and two bathrooms. On the basement level, you will find a billiards room and garage. You have full roof access which is fitted with solar panels. Great house to make a home, contact me to arrange a viewing.

### Rooms

- Kitchen/Dining : 0 x 0 m (0 m2)
- Living : 0 x 0 m (0 m2)
- Double Bedroom : 0 x 0 m (0 m2)
- Double Bedroom : 0 x 0 m (0 m2)
- Single Bedroom : 0 x 0 m (0 m2)
- Games Room : 0 x 0 m (0 m2)
- Bathroom : 0 x 0 m (0 m2)
- Shower : 0 x 0 m (0 m2)