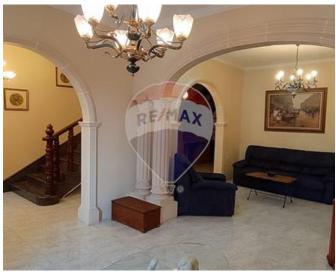

## **Terraced House - For Rent - Mosta**

MOSTA - Terraced house in a beautiful and quiet area on the side of a valley. The ground floor comprises of a veranda leading to the entrance hall, living room and a separate kitchen/dining area leading onto a yard. The first floor has three bedrooms and two bathrooms. On the basement level, you will find a billiards room and garage. You have full roof access which is fitted with solar panels. Great house to make a home, contact me to arrange a viewing.