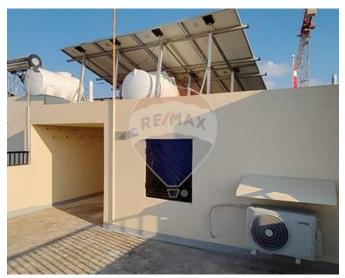

## **Terraced House - For Rent - Mosta**

MOSTA - Terraced house in a beautiful and quiet area on the side of a valley. The ground floor comprises of a veranda leading to the entrance hall, living room and a separate kitchen/dining area leading onto a yard. The first floor has three bedrooms and two bathrooms. On the basement level, you will find a billiards room and garage. You have full roof access which is fitted with solar panels. Great house to make a home, contact me to arrange a viewing.

### **Features**

- Kitchen/Dinette
- A/C
- Air Space
- Balcony
- Roof Terrace
- Solar Panels