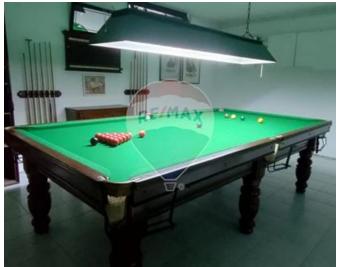

## **Terraced House - For Rent - Mosta**

MOSTA - Terraced house in a beautiful and quiet area on the side of a valley. The ground floor comprises of a veranda leading to the entrance hall, living room and a separate kitchen/dining area leading onto a yard. The first floor has three bedrooms and two bathrooms. On the basement level, you will find a billiards room and garage. You have full roof access which is fitted with solar panels. Great house to make a home, contact me to arrange a viewing.

### Rooms

- Kitchen/Dining : 0 x 0 m (0 m2)
- Living : 0 x 0 m (0 m2)
- Double Bedroom : 0 x 0 m (0 m2)
- Double Bedroom : 0 x 0 m (0 m2)
- Single Bedroom : 0 x 0 m (0 m2)
- Games Room : 0 x 0 m (0 m2)
- Bathroom : 0 x 0 m (0 m2)
- Shower : 0 x 0 m (0 m2)