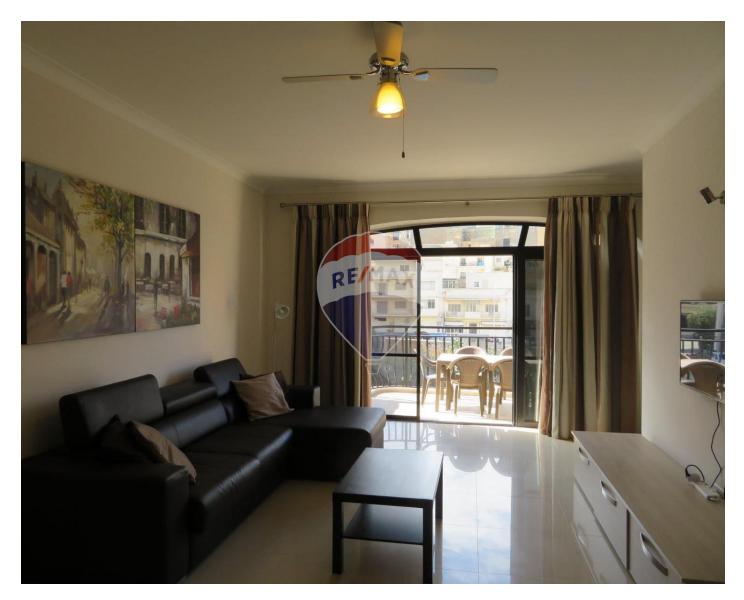

## **Apartment - For Rent - Mellieha**

MELLIEHA - A fully furnished apartment, located in a central but quiet area, close to all amenities. The apartment layout is in the form of an open-planned kitchen/living/dining area leading onto a large terrace with country and side sea views, three bedrooms the main with a shower ensuite and a guest bathroom. The property is being offered fully equipped with AC throughout. A one-car garage is also included. Ready to move into! Viewings are highly recommended!

# Gallery

Sonia Gatt RE/MAX Crown - Sliema

M: 79260039 E: sonia@remaxcrown.com T: 21342410

RE/MAX Crown - Sliema 165, 166, 169, Tower Road, Sliema, Malta