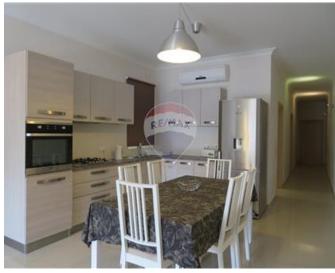

## **Apartment - For Rent - Mellieha**

MELLIEHA - A fully furnished apartment, located in a central but quiet area, close to all amenities. The apartment layout is in the form of an open-planned kitchen/living/dining area leading onto a large terrace with country and side sea views, three bedrooms the main with a shower ensuite and a guest bathroom. The property is being offered fully equipped with AC throughout. A one-car garage is also included. Ready to move into! Viewings are highly recommended!

# Gallery

Sonia Gatt RE/MAX Crown - Sliema

M: 79260039 E: sonia@remaxcrown.com T: 21342410

RE/MAX Crown - Sliema 165, 166, 169, Tower Road, Sliema, Malta