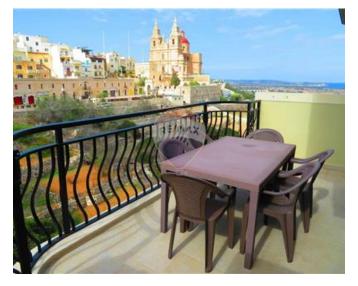

## **Apartment - For Rent - Mellieha**

MELLIEHA - A fully furnished apartment, located in a central but quiet area, close to all amenities. The apartment layout is in the form of an open-planned kitchen/living/dining area leading onto a large terrace with country and side sea views, three bedrooms the main with a shower ensuite and a guest bathroom. The property is being offered fully equipped with AC throughout. A one-car garage is also included. Ready to move into! Viewings are highly recommended!