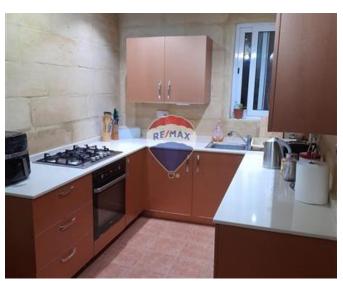

# Maisonette Duplex - For Rent - Sliema

SLIEMA - Fully furnished first-floor corner Duplex Maisonette with a townhouse feel, set in this very sought-after town, being minutes away from the Sea, shopping and entertainment areas. The layout of this home consists of a kitchen/dining area and a separate living room with a traditional Maltese balcony, three bedrooms, two bathrooms, full roof access and airspace which can be used as a lovely entertaining area. Contact your agent to arrange a viewing today!

### **Features**

- ✓ Kitchen/Dinette
- En Suite
- PVC Piping
- Skirting
- Air Space

- Ceramic Floor
- Water Utility
- ✓ A/C
- Double Glazed
- Balcony

### Rooms

- ✓ Living: 3.4 x 3.4 m (11.56 m2)
- ✓ Kitchen/Dining: 6 x 3 m (18 m2)
- Double Bedroom : 3.85 x 3.9 m (15.02 m2)
- Single Bedroom : 2.4 x 2.75 m (6.6 m2)
- ✓ Single Bedroom : 2 x 3.8 m (7.6 m2)
- ✓ Bathroom : 1.4 x 2.3 m (3.22 m2)
- Shower Ensuite : 1.59 x 1.8 m (2.86 m2)