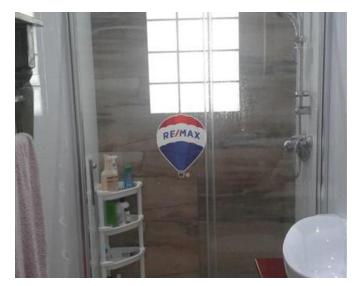

# Maisonette Duplex - For Rent - Sliema

SLIEMA - Fully furnished first-floor corner Duplex Maisonette with a townhouse feel, set in this very sought-after town, being minutes away from the Sea, shopping and entertainment areas. The layout of this home consists of a kitchen/dining area and a separate living room with a traditional Maltese balcony, three bedrooms, two bathrooms, full roof access and airspace which can be used as a lovely entertaining area. Contact your agent to arrange a viewing today!

### Rooms

- ✓ Living: 3.4 x 3.4 m (11.56 m2)
- ✓ Kitchen/Dining: 6 x 3 m (18 m2)
- Double Bedroom : 3.85 x 3.9 m (15.02 m2)
- Single Bedroom : 2.4 x 2.75 m (6.6 m2)
- ✓ Single Bedroom : 2 x 3.8 m (7.6 m2)
- ✓ Bathroom : 1.4 x 2.3 m (3.22 m2)
- Shower Ensuite : 1.59 x 1.8 m (2.86 m2)