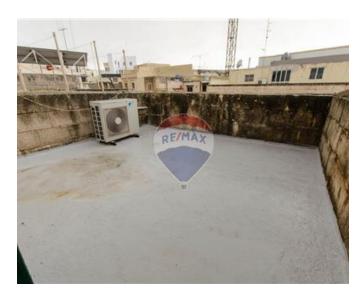

### **Townhouse - For Rent - Ghaxaq**

A converted Townhouse located in the Village Square (Piazza) of Ghaxaq, next door to the Ghaxaq Health Centre. The Local Council office and Police Station are also a stone's throw away (within 20 metres). The layout on the ground floor comprises a sitting/dining room, kitchen area, bathroom and a backyard. On the first floor is an air-conditioned bedroom and a landing. The property also enjoys a private roof terrace. Appliances include: a refrigerator/freezer, a hotplate, microwave oven with grill, toaster, electric kettle, washing machine, LED Smart TV.

#### **Features**

- Kitchen/Dinette
- Pattern Tiles
- Roof Terrace

- ✓ A/C
- Back Yard