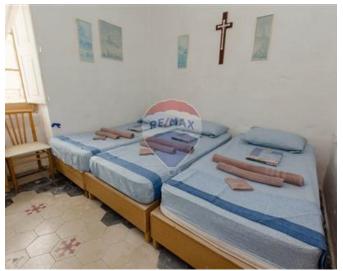

### **Townhouse - For Rent - Ghaxaq**

A converted Townhouse located in the Village Square (Piazza) of Ghaxaq, next door to the Ghaxaq Health Centre. The Local Council office and Police Station are also a stone's throw away (within 20 metres). The layout on the ground floor comprises a sitting/dining room, kitchen area, bathroom and a backyard. On the first floor is an air-conditioned bedroom and a landing. The property also enjoys a private roof terrace. Appliances include: a refrigerator/freezer, a hotplate, microwave oven with grill, toaster, electric kettle, washing machine, LED Smart TV.