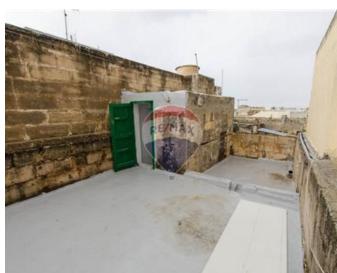

### **Townhouse - For Rent - Ghaxaq**

A converted Townhouse located in the Village Square (Piazza) of Ghaxaq, next door to the Ghaxaq Health Centre. The Local Council office and Police Station are also a stone's throw away (within 20 metres). The layout on the ground floor comprises a sitting/dining room, kitchen area, bathroom and a backyard. On the first floor is an air-conditioned bedroom and a landing. The property also enjoys a private roof terrace. Appliances include: a refrigerator/freezer, a hotplate, microwave oven with grill, toaster, electric kettle, washing machine, LED Smart TV.

#### **Features**

- Kitchen/Dinette
- Pattern Tiles
- Roof Terrace

- ✓ A/C
- Back Yard