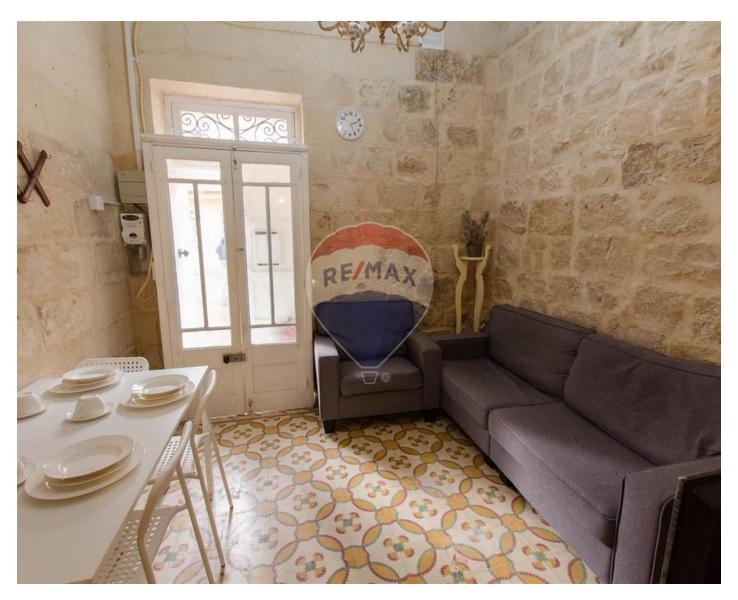

### **Townhouse - For Rent - Ghaxaq**

A converted Townhouse located in the Village Square (Piazza) of Ghaxaq, next door to the Ghaxaq Health Centre. The Local Council office and Police Station are also a stone's throw away (within 20 metres). The layout on the ground floor comprises a sitting/dining room, kitchen area, bathroom and a backyard. On the first floor is an air-conditioned bedroom and a landing. The property also enjoys a private roof terrace. Appliances include: a refrigerator/freezer, a hotplate, microwave oven with grill, toaster, electric kettle, washing machine, LED Smart TV.

#### **Features**

- Kitchen/Dinette
- Pattern Tiles
- Roof Terrace

- ✓ A/C
- Back Yard