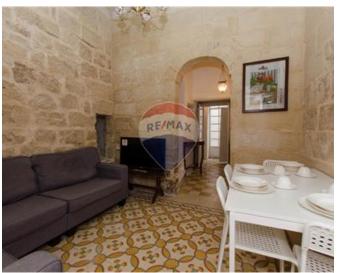

### **Townhouse - For Rent - Ghaxaq**

A converted Townhouse located in the Village Square (Piazza) of Ghaxaq, next door to the Ghaxaq Health Centre. The Local Council office and Police Station are also a stone's throw away (within 20 metres). The layout on the ground floor comprises a sitting/dining room, kitchen area, bathroom and a backyard. On the first floor is an air-conditioned bedroom and a landing. The property also enjoys a private roof terrace. Appliances include: a refrigerator/freezer, a hotplate, microwave oven with grill, toaster, electric kettle, washing machine, LED Smart TV.

#### **Features**

- Kitchen/Dinette
- Pattern Tiles
- Roof Terrace

- ✓ A/C
- Back Yard