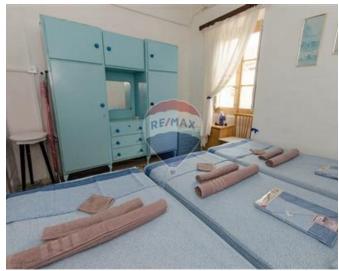

### **Townhouse - For Rent - Ghaxaq**

A converted Townhouse located in the Village Square (Piazza) of Ghaxaq, next door to the Ghaxaq Health Centre. The Local Council office and Police Station are also a stone's throw away (within 20 metres). The layout on the ground floor comprises a sitting/dining room, kitchen area, bathroom and a backyard. On the first floor is an air-conditioned bedroom and a landing. The property also enjoys a private roof terrace. Appliances include: a refrigerator/freezer, a hotplate, microwave oven with grill, toaster, electric kettle, washing machine, LED Smart TV.

### Rooms

- ✓ Living/Dining : 0 x 0 m (0 m2)
- ✓ Kitchen: 0 x 0 m (0 m2)
- ✓ Double Bedroom : 0 x 0 m (0 m2)
- ✓ Single Bedroom : 0 x 0 m (0 m2)
- ✓ Shower: 0 x 0 m (0 m2)
- ✓ Shower: 0 x 0 m (0 m2)