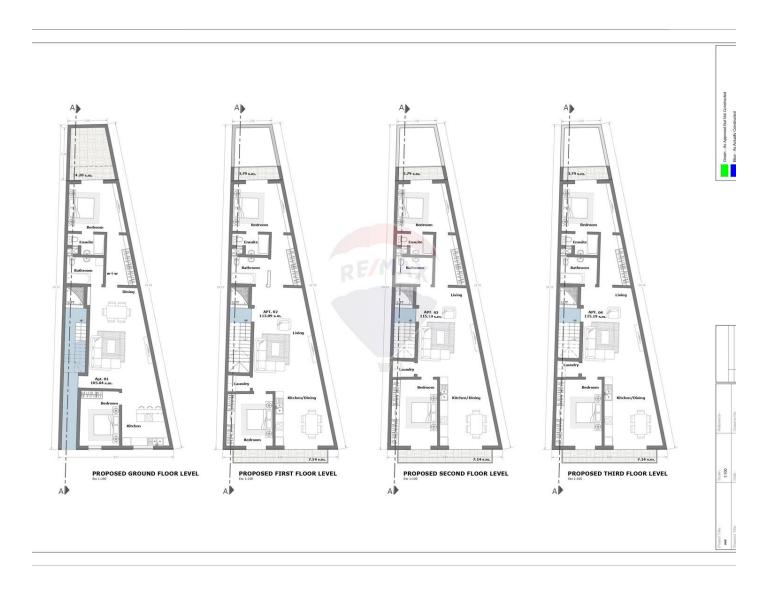

### **Apartment - For Sale - St Paul's Bay**

2-Bedroom Apartments in St. Paul's Bay We are pleased to offer a selection of 2-bedroom apartments for sale in St. Paul's Bay. These units are being sold in shell form, providing the opportunity to customise your finishes. Each apartment features: A spacious kitchen/living/dining area Two bedrooms, one with an ensuite bathroom A main bathroom A laundry room Front and back balconies Construction of the shell is expected to be completed by the end of April 2026, with the entire project scheduled for completion by the end of February 2027.

#### Rooms

✓ Living: 5.5 x 3.5 m (19.25 m2)

✓ Kitchen/Dining: 3 x 3 m (9 m2)

✓ Double Bedroom : 3 x 2.6 m (7.8 m2)

Double Bedroom : 2.7 x 2.5 m (6.75 m2)

Bathroom Ensuite : 1.5 x 1.5 m (2.25 m2)

Bathroom : 2 x 1.7 m (3.4 m2)

Laundry: 1 x 1.3 m (1.3 m2)

Open Space : 2.8 x 1.2 m (3.36 m2)