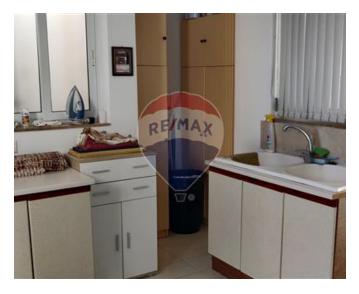

✓ Double Bedroom : 3.23 x 3.04 m (9.82 m2)

✓ Bathroom : 1.87 x 3.06 m (5.72 m2)

✓ Laundry: 3.09 x 3.77 m (11.65 m2)