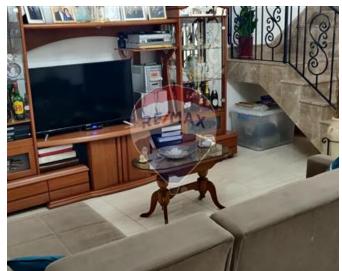

### **Terraced House - For Sale - Mellieha**

MELLIEHA - Well positioned three bedroom, four bathroom terraced house with stunning rooftop views and inclusive of a 3 car garage. The layout consists of an entrance leading to a very spacious lounge/dining area, a separate kitchen and a guest bathroom. On the first floor there is a family bathroom and three bedrooms the master with an ensuite. On the top floor, there is a large washroom with a bathroom, a spacious roof terrace with a small swimming pool and a BBQ area, perfect for entertaining. The roof offers beautiful open and distant sea views. It is being sold fully furnished and Freehold.

#### Rooms

Living/Dining: 7.93 x 4.44 m (35.21 m2)

Kitchen: 3.37 x 5.64 m (19.01 m2)

Guest Toilet: 1.49 x 0.92 m (1.37 m2)

Double Bedroom: 3.87 x 4.44 m (17.18 m2)

Shower Ensuite : 1.5 x 2.66 m (3.99 m2)

Double Bedroom: 3.67 x 3.06 m (11.23 m2)