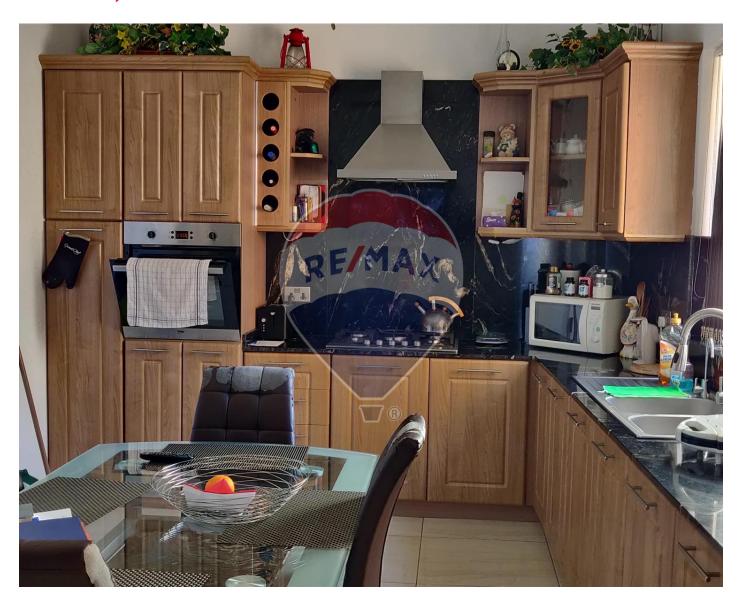

### **Terraced House - For Sale - Mellieha**

MELLIEHA - Well positioned three bedroom, four bathroom terraced house with stunning rooftop views and inclusive of a 3 car garage. The layout consists of an entrance leading to a very spacious lounge/dining area, a separate kitchen and a guest bathroom. On the first floor there is a family bathroom and three bedrooms the master with an ensuite. On the top floor, there is a large washroom with a bathroom, a spacious roof terrace with a small swimming pool and a BBQ area, perfect for entertaining. The roof offers beautiful open and distant sea views. It is being sold fully furnished and Freehold.

#### Rooms

Living/Dining: 7.93 x 4.44 m (35.21 m2)

Kitchen: 3.37 x 5.64 m (19.01 m2)

Guest Toilet: 1.49 x 0.92 m (1.37 m2)

Double Bedroom: 3.87 x 4.44 m (17.18 m2)

Shower Ensuite : 1.5 x 2.66 m (3.99 m2)

Double Bedroom: 3.67 x 3.06 m (11.23 m2)