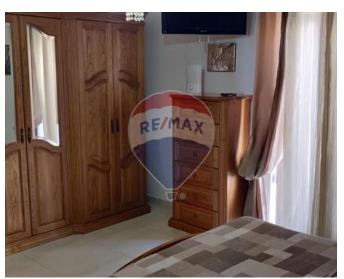

### **Terraced House - For Sale - Mellieha**

MELLIEHA - Well positioned three bedroom, four bathroom terraced house with stunning rooftop views and inclusive of a 3 car garage. The layout consists of an entrance leading to a very spacious lounge/dining area, a separate kitchen and a guest bathroom. On the first floor there is a family bathroom and three bedrooms the master with an ensuite. On the top floor, there is a large washroom with a bathroom, a spacious roof terrace with a small swimming pool and a BBQ area, perfect for entertaining. The roof offers beautiful open and distant sea views. It is being sold fully furnished and Freehold.

#### Rooms

Living/Dining: 7.93 x 4.44 m (35.21 m2)

Kitchen: 3.37 x 5.64 m (19.01 m2)

Guest Toilet: 1.49 x 0.92 m (1.37 m2)

Double Bedroom: 3.87 x 4.44 m (17.18 m2)

Shower Ensuite : 1.5 x 2.66 m (3.99 m2)

Double Bedroom: 3.67 x 3.06 m (11.23 m2)