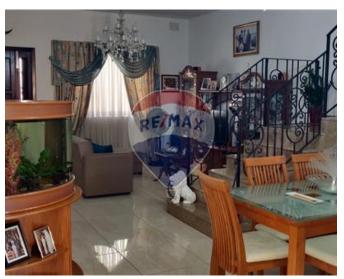

### **Terraced House - For Sale - Mellieha**

MELLIEHA - Well positioned three bedroom, four bathroom terraced house with stunning rooftop views and inclusive of a 3 car garage. The layout consists of an entrance leading to a very spacious lounge/dining area, a separate kitchen and a guest bathroom. On the first floor there is a family bathroom and three bedrooms the master with an ensuite. On the top floor, there is a large washroom with a bathroom, a spacious roof terrace with a small swimming pool and a BBQ area, perfect for entertaining. The roof offers beautiful open and distant sea views. It is being sold fully furnished and Freehold.